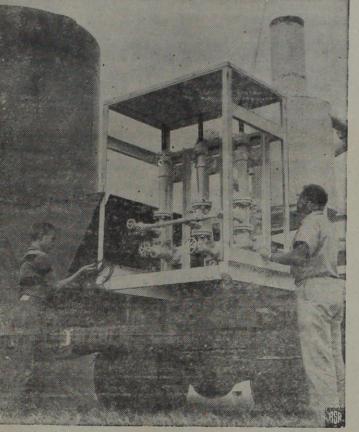

The newest sight and sound on the farm scene is this portable liquid fertilizer plant which manufactures nitrogen-phosphate solu-tion. Dubbed the "Thunderjug" because of its noisy, rumbling start-up, the pint-sized reactor is built onto a truck which permits fertilizer suppliers to move it about a wide area, servicing growers with liquid 8-24-0 material where and when they need it.

The Thunderjug was designed by Monsanto Chemical Company and manufactures fertilizer solution by kionsanto chemical company about double the rate possible through batch production—hereto-fore the only method available to dealers. Its simple construction eliminates the standard maze of plumbing, equipment and tanks, and the product is not merely mixed or blended but made through chemical reaction chemical reaction.

The starting materials, anhydrous ammonia and phosphoric acid, can be fed into the reactor directly from tank cars or trucks with the finished liquid nitrogen-phosphate pumped from the Thunderjug into storage tanks. (Storage cost of the product is one-third that for storing equivalent amounts of anhydrous am-monia and phosphoric acid as separate materials.)

The low-cost fertilizer solution is particularly suited for soils deficient in nitrogen and phosphate but containing ample potash. Thus, the 8-24-0 analysis is ideal for west Texas and regions of Kansas, Nebraska, Oklahoma, and North and South Dakota.