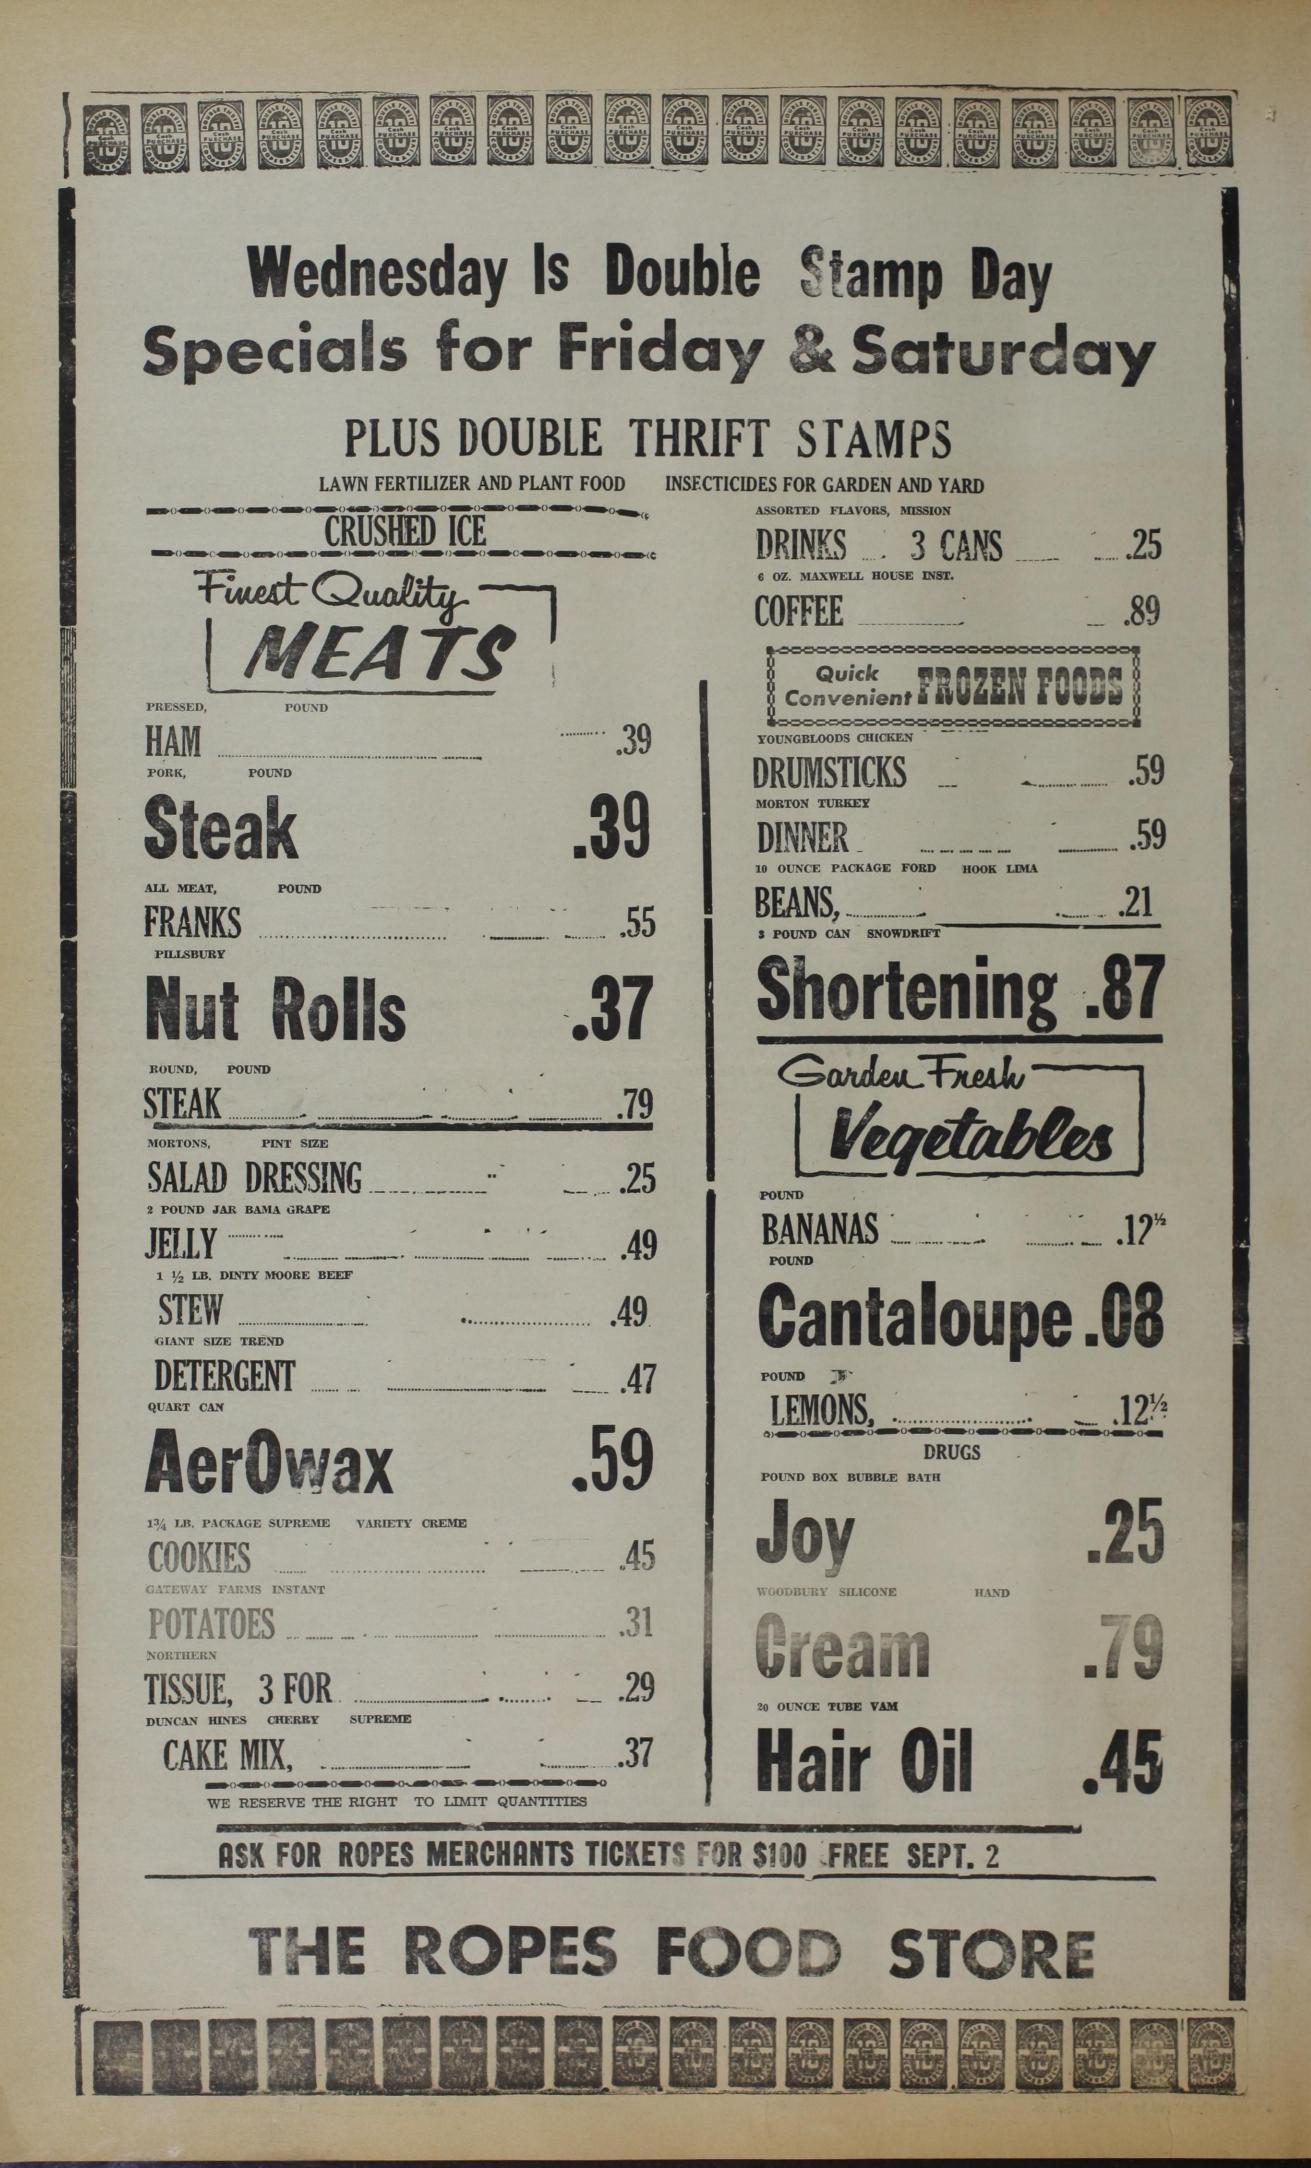

# SPECIALS

# FOR FRIDAY AND SATURDAY

| SHURFRESH            |                                                                                                                                                                                                                                                                                                                                                                                                                                                                                                                                                                                                                                                                                                                                                                                                                                                                                                                                                                                                                                                                                                                                                                                                                                                                                                                                                                                                                                                                                                                                                                                                                                                                                                                                                                                                                                                                                    | ONLY         |
|----------------------|------------------------------------------------------------------------------------------------------------------------------------------------------------------------------------------------------------------------------------------------------------------------------------------------------------------------------------------------------------------------------------------------------------------------------------------------------------------------------------------------------------------------------------------------------------------------------------------------------------------------------------------------------------------------------------------------------------------------------------------------------------------------------------------------------------------------------------------------------------------------------------------------------------------------------------------------------------------------------------------------------------------------------------------------------------------------------------------------------------------------------------------------------------------------------------------------------------------------------------------------------------------------------------------------------------------------------------------------------------------------------------------------------------------------------------------------------------------------------------------------------------------------------------------------------------------------------------------------------------------------------------------------------------------------------------------------------------------------------------------------------------------------------------------------------------------------------------------------------------------------------------|--------------|
| BISCUITS, 12 CANS    |                                                                                                                                                                                                                                                                                                                                                                                                                                                                                                                                                                                                                                                                                                                                                                                                                                                                                                                                                                                                                                                                                                                                                                                                                                                                                                                                                                                                                                                                                                                                                                                                                                                                                                                                                                                                                                                                                    | .95          |
| SHURFRESH            | 6 OUN                                                                                                                                                                                                                                                                                                                                                                                                                                                                                                                                                                                                                                                                                                                                                                                                                                                                                                                                                                                                                                                                                                                                                                                                                                                                                                                                                                                                                                                                                                                                                                                                                                                                                                                                                                                                                                                                              | CE PACKAGE   |
| CHEESE               |                                                                                                                                                                                                                                                                                                                                                                                                                                                                                                                                                                                                                                                                                                                                                                                                                                                                                                                                                                                                                                                                                                                                                                                                                                                                                                                                                                                                                                                                                                                                                                                                                                                                                                                                                                                                                                                                                    | .23          |
| SHURFINE             | and the second sec | 303 SIZE CAN |
| APPLE SAUCE,         | 2 FOR                                                                                                                                                                                                                                                                                                                                                                                                                                                                                                                                                                                                                                                                                                                                                                                                                                                                                                                                                                                                                                                                                                                                                                                                                                                                                                                                                                                                                                                                                                                                                                                                                                                                                                                                                                                                                                                                              | 35           |
| SHURFINE WHOLE       |                                                                                                                                                                                                                                                                                                                                                                                                                                                                                                                                                                                                                                                                                                                                                                                                                                                                                                                                                                                                                                                                                                                                                                                                                                                                                                                                                                                                                                                                                                                                                                                                                                                                                                                                                                                                                                                                                    | 303 SIZE CAN |
| GREEN BEANS          | . 3 FOR                                                                                                                                                                                                                                                                                                                                                                                                                                                                                                                                                                                                                                                                                                                                                                                                                                                                                                                                                                                                                                                                                                                                                                                                                                                                                                                                                                                                                                                                                                                                                                                                                                                                                                                                                                                                                                                                            | .69          |
| SHURFINE             |                                                                                                                                                                                                                                                                                                                                                                                                                                                                                                                                                                                                                                                                                                                                                                                                                                                                                                                                                                                                                                                                                                                                                                                                                                                                                                                                                                                                                                                                                                                                                                                                                                                                                                                                                                                                                                                                                    | 303 SIZE CAN |
| SPINACH              | 2 FOR                                                                                                                                                                                                                                                                                                                                                                                                                                                                                                                                                                                                                                                                                                                                                                                                                                                                                                                                                                                                                                                                                                                                                                                                                                                                                                                                                                                                                                                                                                                                                                                                                                                                                                                                                                                                                                                                              | .25          |
| SHURFINE '           |                                                                                                                                                                                                                                                                                                                                                                                                                                                                                                                                                                                                                                                                                                                                                                                                                                                                                                                                                                                                                                                                                                                                                                                                                                                                                                                                                                                                                                                                                                                                                                                                                                                                                                                                                                                                                                                                                    | 303 SIZE CAN |
| HOMINY 3FO           | R                                                                                                                                                                                                                                                                                                                                                                                                                                                                                                                                                                                                                                                                                                                                                                                                                                                                                                                                                                                                                                                                                                                                                                                                                                                                                                                                                                                                                                                                                                                                                                                                                                                                                                                                                                                                                                                                                  | .25          |
| LIBBYS               |                                                                                                                                                                                                                                                                                                                                                                                                                                                                                                                                                                                                                                                                                                                                                                                                                                                                                                                                                                                                                                                                                                                                                                                                                                                                                                                                                                                                                                                                                                                                                                                                                                                                                                                                                                                                                                                                                    | 6 OUNCE CAN  |
| CHILI                |                                                                                                                                                                                                                                                                                                                                                                                                                                                                                                                                                                                                                                                                                                                                                                                                                                                                                                                                                                                                                                                                                                                                                                                                                                                                                                                                                                                                                                                                                                                                                                                                                                                                                                                                                                                                                                                                                    | .43          |
| LIBBYS VIENNA        |                                                                                                                                                                                                                                                                                                                                                                                                                                                                                                                                                                                                                                                                                                                                                                                                                                                                                                                                                                                                                                                                                                                                                                                                                                                                                                                                                                                                                                                                                                                                                                                                                                                                                                                                                                                                                                                                                    | ONLY         |
| SAUSAGE 5 FOR        |                                                                                                                                                                                                                                                                                                                                                                                                                                                                                                                                                                                                                                                                                                                                                                                                                                                                                                                                                                                                                                                                                                                                                                                                                                                                                                                                                                                                                                                                                                                                                                                                                                                                                                                                                                                                                                                                                    | \$1          |
| 12 OUNCE CAN         |                                                                                                                                                                                                                                                                                                                                                                                                                                                                                                                                                                                                                                                                                                                                                                                                                                                                                                                                                                                                                                                                                                                                                                                                                                                                                                                                                                                                                                                                                                                                                                                                                                                                                                                                                                                                                                                                                    | ONLY         |
| SPAM                 |                                                                                                                                                                                                                                                                                                                                                                                                                                                                                                                                                                                                                                                                                                                                                                                                                                                                                                                                                                                                                                                                                                                                                                                                                                                                                                                                                                                                                                                                                                                                                                                                                                                                                                                                                                                                                                                                                    | .43          |
| VAN CAMPS            |                                                                                                                                                                                                                                                                                                                                                                                                                                                                                                                                                                                                                                                                                                                                                                                                                                                                                                                                                                                                                                                                                                                                                                                                                                                                                                                                                                                                                                                                                                                                                                                                                                                                                                                                                                                                                                                                                    | GRATED       |
| TUNA,                | 2 FOR                                                                                                                                                                                                                                                                                                                                                                                                                                                                                                                                                                                                                                                                                                                                                                                                                                                                                                                                                                                                                                                                                                                                                                                                                                                                                                                                                                                                                                                                                                                                                                                                                                                                                                                                                                                                                                                                              | 35           |
| SHURFINE             | THRE                                                                                                                                                                                                                                                                                                                                                                                                                                                                                                                                                                                                                                                                                                                                                                                                                                                                                                                                                                                                                                                                                                                                                                                                                                                                                                                                                                                                                                                                                                                                                                                                                                                                                                                                                                                                                                                                               | E POUND CAN  |
| SHORTENING           | · · · · · · · · · · · · · · · · · · ·                                                                                                                                                                                                                                                                                                                                                                                                                                                                                                                                                                                                                                                                                                                                                                                                                                                                                                                                                                                                                                                                                                                                                                                                                                                                                                                                                                                                                                                                                                                                                                                                                                                                                                                                                                                                                                              | .73          |
| DELICIOUS REFRESHING |                                                                                                                                                                                                                                                                                                                                                                                                                                                                                                                                                                                                                                                                                                                                                                                                                                                                                                                                                                                                                                                                                                                                                                                                                                                                                                                                                                                                                                                                                                                                                                                                                                                                                                                                                                                                                                                                                    | ONLY         |