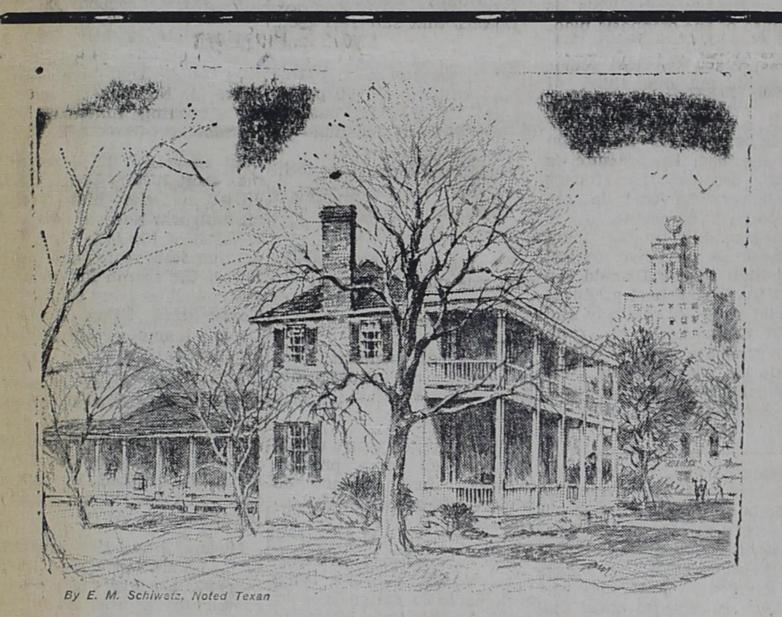

### CENTENNIAL HOUSE Corpus Christi

Weathering the years with diginity, the Centennial House in downtown Corpus Christi still majestically overlooks the bay. Despite its age it is superbly preserved; it was stoutly built and has been thoughtfully looked after through many successive ownerships.

Built in 1849 by Captain Forbes Britton, it had its beginning with early Corpus Christi and grew up with the city which was first called "Little Italy of America" by founder Col. Henry Kinney.