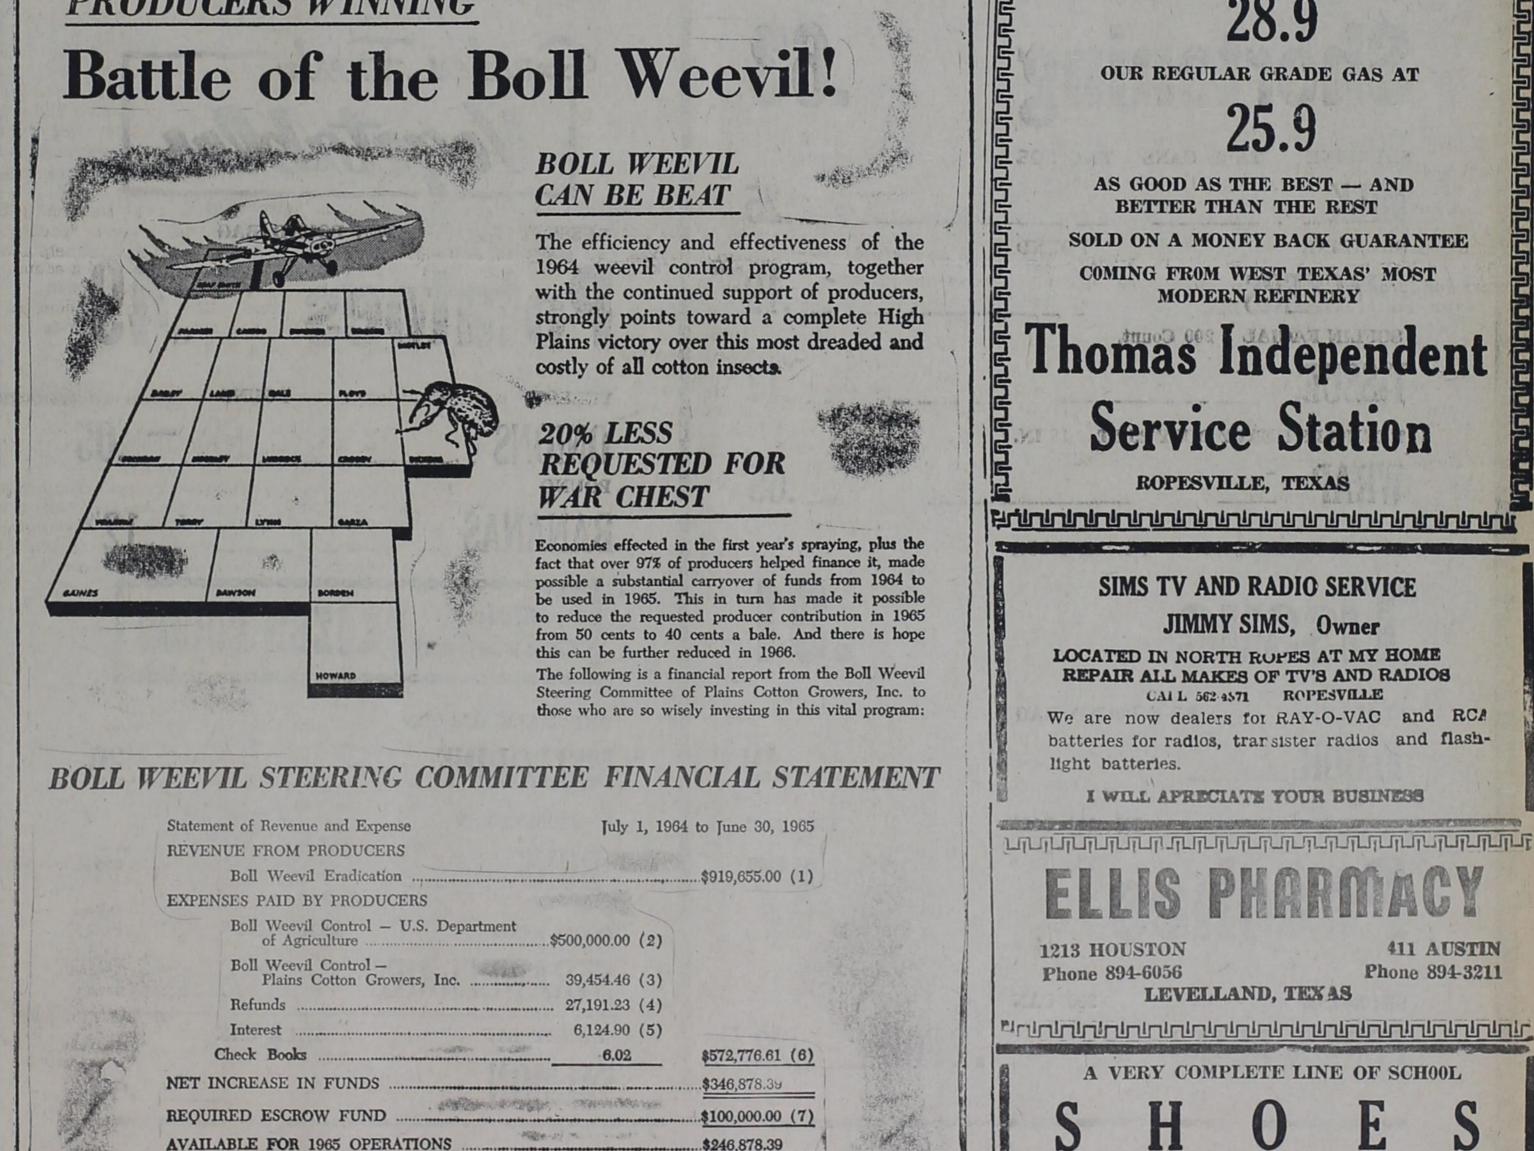

いたであるいのであったの

Producer investments at 50 cents per bale (1)

- Paid to USDA in October and November, 1964, pending final audit (2)
- Reimbursed expenditures from PCG general fund (3)Less than 3% of total contributions (4)

(5) Interest on money borrowed to begin spraying before contributions started

- Total cost of program in 1964 was \$1,188,435.20, with the difference paid from Federal and State funds (6)
- (7) Required escrow fund to remain 2 years beyond termination of the program

These figures are taken from the complete audit supplied by the Certified Public Accounting Firm of Campbell & Robinson. The complete audit is available for inspection in the office of Plains Cotton Growers, Inc.