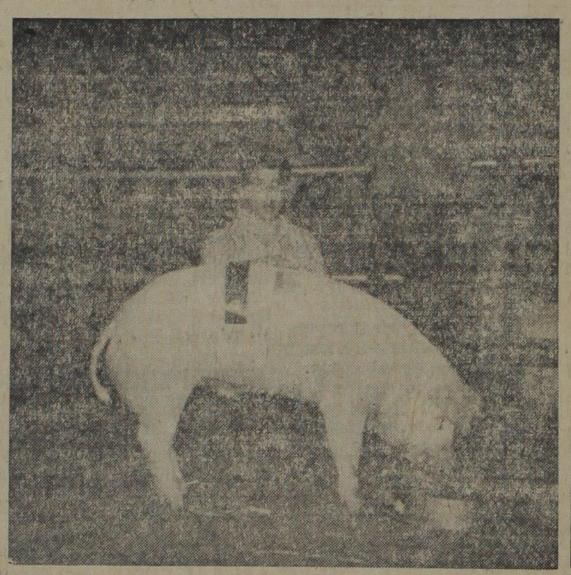

Jerry White, 4-H member won Champion with this Berkshire at the Levelland Area Livestock Show recently. Berkshire at the Levelland Area Junior Fatstock Show.

Glenda McKee showed the Champion Heavyweight

Terry Bradshaw placed first in the Heavyweight Division with this Spotted Polani China at Levelland.

Travis White won Reserve Champion with his Berkshire which placed second in it's class.

Royce Borland took first place with his medium weight Chester White and also Reserve Champion in this breed.