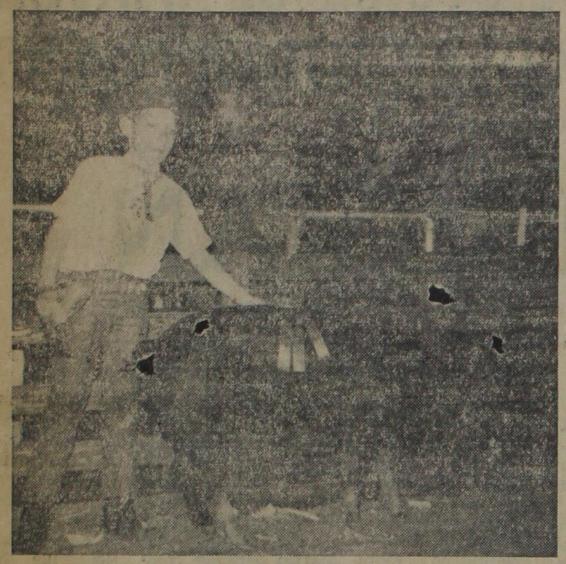

#### FFA MEMBERS AT LIVESTOCK SHOW

Manager Gene McKee stated book Tuesday, and sifting was ville Post Office. Wednesday. Judging will be Postmaster Flora Martin package from Ropesville to today and Friday. The sale said that "as a result of new Vietnam, for example, pays will be Saturday.

Members are:

1 Hampsn!:e land Chinas Charlsa Shannon,

shires James Artie Thomas, 1 Berkshire

Billy Tudor, 1 Hampsshire Travis White, 1 Hampshire This makes a total of seven members and 13 animals.

C. T. McCormick.