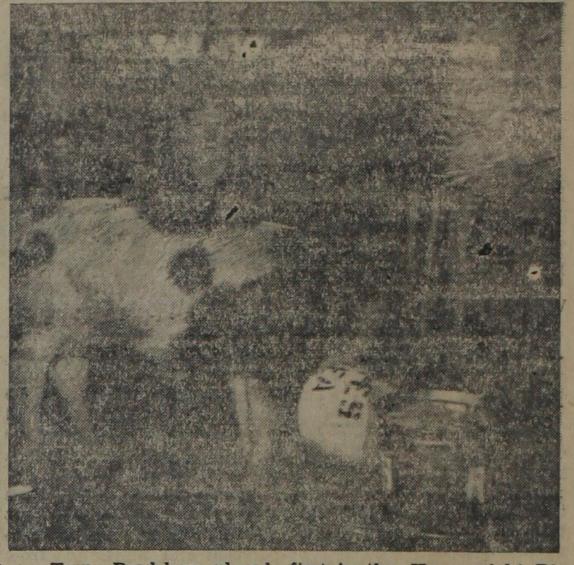

Jerry White, 4-H member won Champion with this Berkshire at the Levelland Area Livestock Show recently. Berkshire at the Levelland Area Junior Fatstock Show.

Glenda McKee showed the Champion Heavyweight

Terry Bradshaw placed first in the Heavyweight Division with this Spotted Polani China at Levelland.

Travis White won Reserve Champion with his Berkshire which placed second in it's class.

Royce Borland took first place with his medium weight Chester White and also Reserve Champion in this breed.

Gary Butner won first first place with this light weighe Duroc at the Levelland Livestock Show recently.

Jest Some Thoughts -From Page 1

ferences in the two places a- to overflowing, either. vailable to the mortal when he departs this lie: A man To top it off this week, we was sitting down to breakfast heard one person say, "Won t one morning, opened the news you join me in a cup of cofpaper, and was stunned to fee?" Replied the companion see an announcement of his "You get in first and I'll see death. He rushed to the phone if there's any room left for and called his boss, and me." shouted, "Did you see the announcement of my death in the newspaper?" "Yes", the boss replied, "Where are you calling from?"