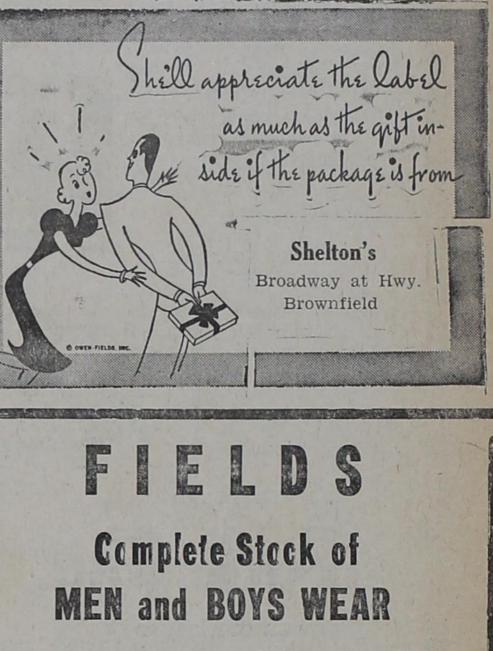

| TUESDAY IS DOUBLE STAN          | IP DAY     |
|---------------------------------|------------|
| SPECIAL                         | 5          |
| FOR FRIDAY AND SATURDAY         | ONLY       |
| OLEO, 6 pounds                  | .95        |
| BAMA PINEAPPLE                  | 18 OZ. JAR |
| PRESERVES, 3 for                | \$1        |
| LIBBYS CRUSHED                  | NO. 2 CAN  |
| PINEAPPLE                       | .27        |
| VAN CAMPS                       | 300 SIZE   |
| PORK & BEANS, 8 for             | r \$1      |
| SHURFINE, CREAM STYLE           | 303 SIZE   |
| CORN, 2 for                     | .35        |
| SHURFINE                        | 300 SIZE   |
| <b>CRANBERRY SAUCE</b>          | .19        |
| LIBBYS                          | 303 SIZE   |
| SPINACH, 2 for                  | .25        |
| SHURFINE                        | 303 SIZE   |
| HOMINY, 3 for                   | .25        |
| SHURFINE ENGLISH EARLY HARVEST, | 303 SIZE   |
| PEAS, 2 for                     | .35        |
| SHURFINE                        | NO. 2½     |
| PUMPKIN 114718                  | .19        |
| DRIED                           | 8 OZ. PKG. |
| A DEPEROPER                     |            |