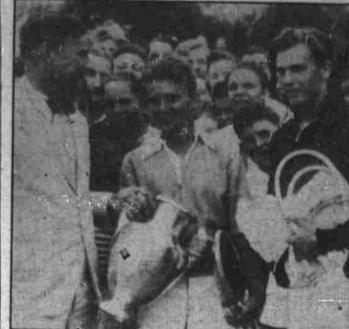

A TRIAL WILL CONVINCE YOU 'BITSY' WINS CLAY COURT TITLE

The tennis world's tiny dynamiter, Bryan "Bitsy" Grant (center) of Atlanta, shown as he received the cup for winning the national clay court tennis title at Chicago. He vanquished Frank Parker (right), Milwaukee, in the finals. Secretary Raiph Westcott of the U. S. Lawn Tennis association (left), presented the trophy. (Associated Press