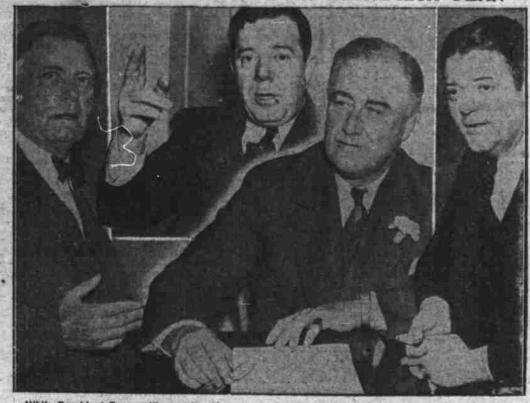

# Striking Miners, Workmen Engage In Rioting Connected In Disappearance

INDEPENDENTS SUPPORT 'SOAK-THE-RICH' PLAN

While President Rosseveit's new taxation plan to increase taxes on the wealthy caused a furore among numerous finance experts, it quickly drew support of leading congressional independents. Formerly critics of many New Deal policies, such men as Senator Borah (left), Senator Long (upper center), and Senator LaFollette (right), announced they favored the plan. Long saw a striking similarity to his own "share-the-wealth" idea. (Associated Press Photos)