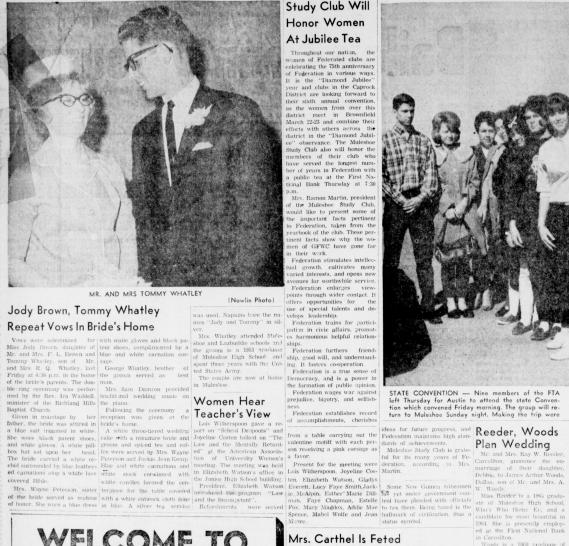

Buick 2 dr. Stewart Chev. Buick
Inc.

Mrs. Velma Weddington 1966
Chev. 4 dr. Crow Chev.

Elmo Pruitt 1966 GMC Pickup Holloway Imp. Co.
Poptel N. Jennings 1966 Ford
Falcon Ranchero Muleshoe Motor.

Marriage Licenses
Tommy Don Whatley to Net
da Jo Brown.

Marriage Licenses
Tommy Don Whatley to Net
da Jo Brown.

Marriage Licenses
Tommy Don Whatley to Net
Co.
Pedro Vasquez to Delores Castro.

Pedro Vasquez to Leorose Castro.

Ricky Joe Barett to June
Renee' Howell.