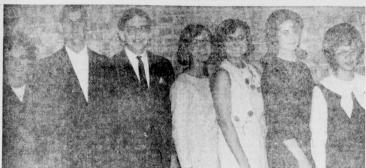

# Library Backed By Study Club

SPEECH SEMI-FINALISTS — These four young people were winners in "Government in Action Youth Tour" semi-final contest here this past week, and then competed again Saturday afternoon for finalists in the

Bailey County Electric Cooperative contest. Left-right are Carol Haire, Muleshoe; Steve Mann, Springlake; John Gulley, Muleshoe, and Joan Dawson, Springlake, (Journal Photo).

WELCOME TO