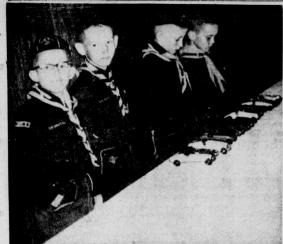

304 West Second

Phone 272-4536

CUB SCOUT DINNER Cub Scout Pack 622 had its annual Blue and Gold banquet recently, and one of the big features was the "Pinewood Derby," a contest featuring miniature automobiles

the lads had built. Top picture shows four of the Cubs admiring the lineup of cars, and bottom pictures the races in action. (Journal Photos)

This session will be held in torium on the subject, "Trends the O. L. Slaton Jr. High Auditorium. She is an Elementary trict XIII Texas State Teachers