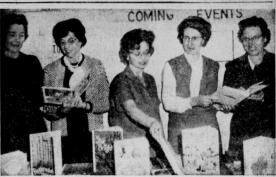

Don Messer - Phone 762-4557 1916 W. 7th St. - Clovis, New Mexico

Muleshoe - Ph. 272-3109 - John Hammock

TEXTBOOK STUDY \_\_ Teachers are dilogently evaluating textbooks in sessions in junior high school each week, and here are five teachers looking over

readers. Left-right are Leota Hard-grove, Mary B. Obenhaus, Mary Mardis, Owetha Findley and Ruby Lambert. (Journal Photo)

# Textbook Study Under Way

\* \* \*

Local teachers and administrators are evaluating the text-books to be adopted for use in the elementary schools and nigh schools for the next school year, 1966-67.

In the elementary crades the basal and supplementary reading program in grades 1 = 3, and the third grade social stud-