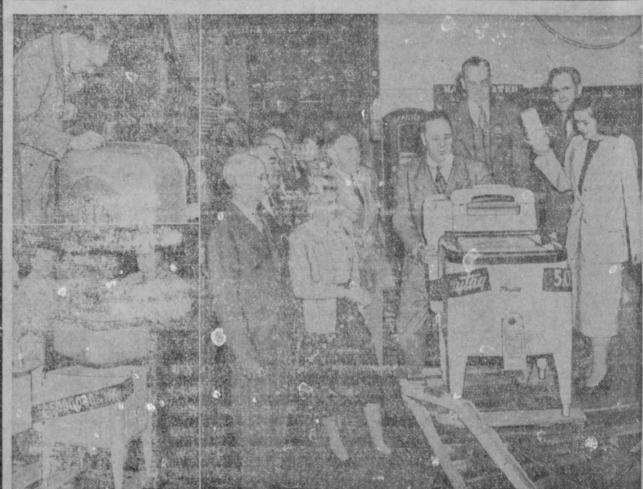

### JANETTE'S BEAUTY SHOP

Located Two Blocks East of East Ward School. 606 EAST TENTH,

Maytag Company Sets Washer Production Record

When the 54-year-old Maytag Company of Newton, Iowa, produced its five millionth washer recently, the occasion was marked by a special ceremony. Iowa Governor Robert F. Blue and leaders in business, industrial, labor and civic organizations gathered to celebrate the event which set a new record in washer

Tom Smith, head of the research division, which developed the modern Maytag, is shown upper left, autographing the one-piece aluminum tub which has had a large share in building Maytag popularity. Assembly workers are shown below lowering the tub into its enameled steel jacket. At right, Miss Rosanne Morgan, 1947 Maytag Queen, is christening the machine with a bottle of milk. Looking on Rosanne Morgan, 1947 Maytag Queen, is christening the machine with a bottle of milk. Looking on nearest the camera from left, are: W. I. Sparks, secretary of the Maytag Company who has been with the firm forty-nine years; Letha Trent, Miss Morgan's predecessor as Maytag Queen; Roy Bradt, Maytag vice-president in charge of sales and advertising and president of The American Washer and Ironer Association; Verne to Martin, Maytag sales manager; Fred Maytag II, Iowa State Senator and third generation president of the washer company, and Iowa Governor Blue.

The Maytag Company made its first washer in 1907 and its milliouth machine in 1927. Between the four milliouth Maytag in 1941 and the are milliouth machine. Maytag took three years time out

the four millionth Maytag in 1341 and the ave millionth machine, Maytag took three years time out from peacetime production to engage in war work. The five millionth washer is being regained by