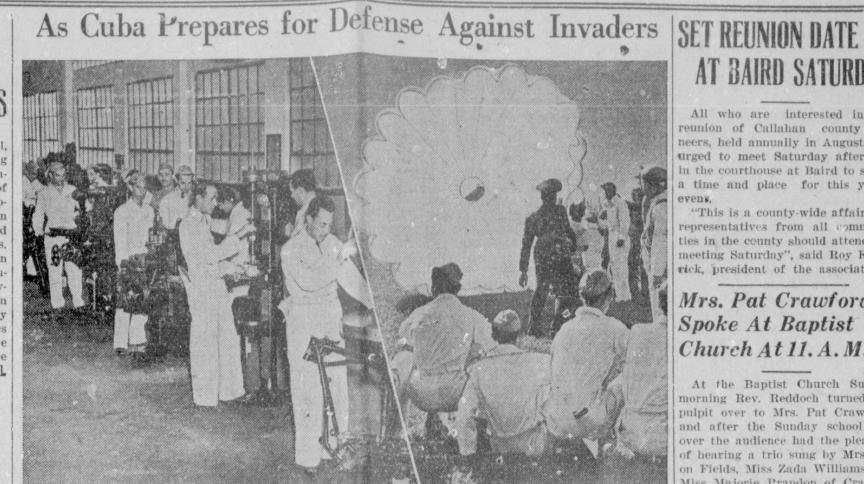

# Baird. BAIRD PUTS CURFEW

Owners of all cafes holding beer permits in the Callahan county seat have agreed to a "curfew," prohib-

In line with President Roosevelt's policy of Western hemisphere defense, the Republic of Cuba, under the leadership of President Batiste, is training scores of youths for aviation. Students are also given courses in mechanical shop work. At left a group of students are being instructed in a mechanical workshop. Right The right and wrong way to fall after taking the 'chute jump is explained.