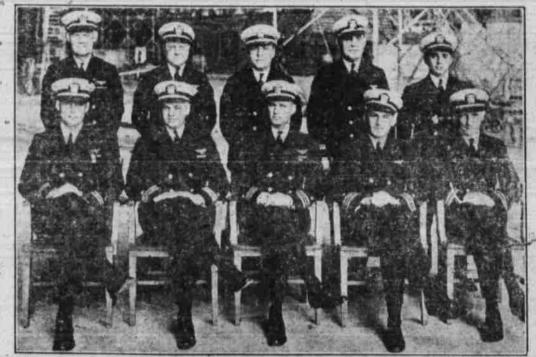

#### OFFICERS OF THE NAVY'S NEW DIRIGIBLE AKRON

#### Associated Press Photo

Officers in charge of the largest alrehip in the world, the navy's new dirigible Akron. Seated, left to right: Liout. Richard Dennet, watch officer; Lieut. Comm. Herbert Wiley, executive officer; Lieut. Comm. Charles E. Rosendahl, captain; Lieut. Comm. B. J. Rogers, engineering officer, and Lieut. R. C. Mayer, repair officer. Standing: Lieut. E. C. Thurman, assistant engineering officer; Lieut. J. G. Wilfred Bush-nell, watch officer; Lieut. J. G. Morgan Redfield, watch officer; Lieut. J. G. Harold Pickens and Lieut. Anthony Dagnis, serological officer.