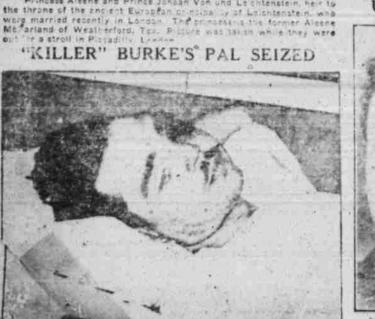

**Presidential Timber?** 

Princess Aleene and Prince Johsan Von und Leichtenstein, heir to

Associated Press Photo Winkler, member of the Fred Burke gang accused of many bank robberies and kidnapings, is prisoner in a Benton Harbor, ospital after being badly injured in an auto accident near there.