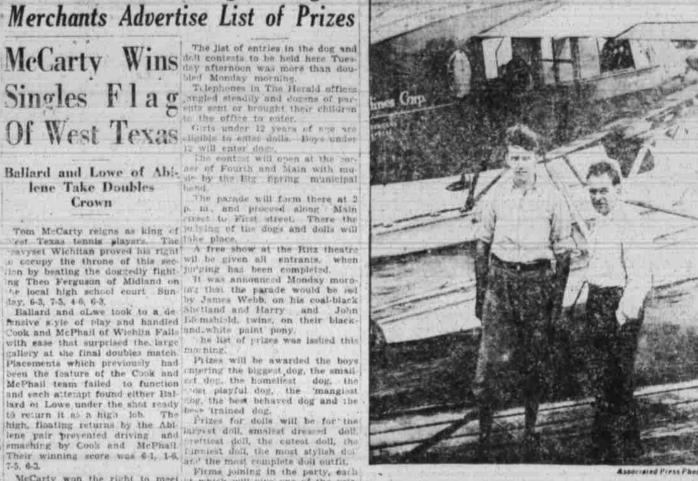

**From Tanks** 

Is Withdrawn

Crown The parade will form there at 2 p. m. and proceed along Main The parade will form there at 2 p. m. and proceed along Main The parade will form there at 2 p. m. and proceed along Main The billing of the dogs and dolls will cert Texas tennis glayers. The like place. The show at the Ritz theatre

occupy the throne of this sec. will be given all entrants, when ion by beating the doggedly fight intraining has been completed. Ing Theo Fergusin of Midland on II was singuneed Monday morp-the local high school court Sun day, 6-3, 7-5, 4-6, 6-3.

Ballard and oLwe took to a de Suchand and Harry and John Ballard and oLwe took to a de Suchand and Harry and John Banaive style of tay and handled liberahild, twins, on their black-Cook and McPhail of Wishim Fails and white paint pony. Wilh ease that surprised the large he list of prizes was isolied this with ease that surprised the large gallery at the final doubles match morning.

callery at the final doubles match placements which previously had been the feature of the Cook and McPhail team failed to function and each attempt found either Bal-lard et Lows under the shot ready to return it as a high lob. The high, floating returns by the Abi-lene pair prevented driving and emaking by Cook and McPhail. Their winning score was 64, 1-6, 7-5, 6-3.