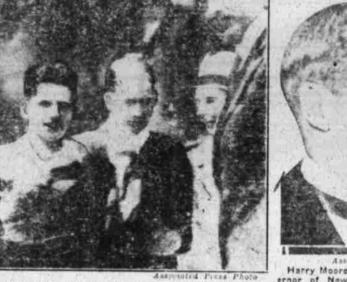

ident by Senator James Hamilton Lewis, Consorat, of Illinois.

Mrs. Khute Rockne, widow of the late football coach, is shown with A. A. Slagg, University of Chl. cago alliatic director, and a gorup of ex Notre Dams grid stars as they left Chicago for California to make a movie depicting Notre Dame spirit. Left to right: Buc'y O'Connor, Art fileManmon, Adam Walsh, Mrs. Rockne, Stagg, John Law, Billy Rockne, Don Miller, and Jimmy Crowley. END OF RECORD FLIGHT TO TURKE