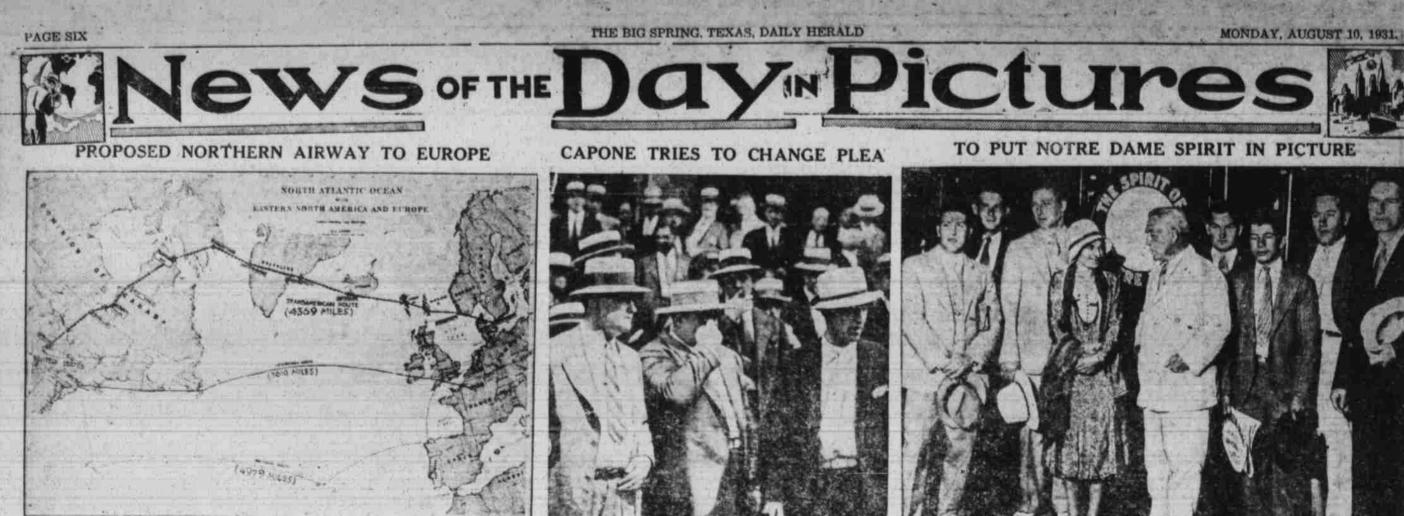

Studio

Company D, 117th Supply Train

Air Mail Trail Blazer Lost

Parker D. "Shorty" Cramer (right) and his radio operator, Oliver Paquetic, are shown with the plane in which they are seeking to blaze a new northern air mail trail from the United States to Europe.

COPENHAGEN, Denmark, Aug. 10 (35-Parker D. Cramer, American aviator, he has been charting an Atlantic air mail route, had not been heird from since taking off from the Shetland islands at if

not been hered with 10:40 a.m. Sunday Military planes were scouting the coast. Radio stations were cali-ing values for the ship's operator. The sea was stormy. Naval sea planes were sent "rom Bergen, Norway, to search for the flier.

### For Every Entrant

The H. F. Ritz Theatre and the Big Spring Herald will give a free ticket good for Tuesday afternoon's showing of Norma Shearer in "A Free Soul."

This map silows the route taken by Parker D. Cramer in his surnice flight across the northern Atlantic scene to survey a process new an mail channel. The western forminal is Detroit, the eastern end Copenhagen. The tempest water jump is 402 miles and the flight is divided into relatively easy jumps of mode CD miles.

#### the Dood to Vour MRS. HOQVER TO CHRISTEN AIRSHIP

The world's largest a consistence of the units Statis naxy all force will rits framits crass has frast the August 4 to be christened the Akrah by figs. I statis have the christened the Akrah by figs. I statis have the christened the Akrah by figs.

SOCIETY GIRLS SHOT BY NEGRO

1.1

process over Western Union cables to Longon and Cadido dy Bartiane Palando in Istanbul after their non stop flight from New York in which they broke the world's distance record, Left to right are: Mountedine Bey, Governor of Stambul, Polando, Boardman and Joseph C. Grew, U. S. ambassador to Turkey.

A. 34 clated Press

Assembled Press Photo This picture flown from Istanbul to London and cabled by Bartiane cess over Western Union cables shows Russell Beardman and John ando in Istanbul after their non state flow flow for the democratic nomination for Pres-

ident by Senator James Hamilton Lewis, Consorat, of Illinois.

Mrs. Khute Rockne, widow of the late football coach, is shown with A. A. Slagg, University of Chl. cago alliatic director, and a gorup of ex Notre Dams grid stars as they left Chicago for California to make a movie depicting Notre Dame spirit. Left to right: Buc'y O'Connor, Art fileManmon, Adam Walsh, Mrs. Rockne, Stagg, John Law, Billy Rockne, Don Miller, and Jimmy Crowley. END OF RECORD FLIGHT TO TURKE

**Presidential Timber?** 

Princess Aleene and Prince Johsan Von und Leichtenstein, heir to

Associated Press Photo Winkler, member of the Fred Burke gang accused of many bank robberies and kidnapings, is prisoner in a Benton Harbor, ospital after being badly injured in an auto accident near there.

Memphis, Tenn.

Senator Hubert D. Stephens of Mississippi is recovering from an appendicitis operation performed in

Hugh Herndon, Jr. (left), and Ciyde Pangborn, whose hopes for a round the world flight record ended in eastern Siberia, flew to Tokyo and prepared for an altempt to make the first non-stop flight across the Pacific to Seattle, Wash. They intend to compete with two other Americans. This picture shows the airmen in Groydon, England, as their around the world race was well under way. Associated Press Photo

Mrs. Maude Flood of Kansae City, Mo., was called as a witness in Hedwood City, Cal. to refute claims of Constance May Gavin for a daughter's share of the late James Flood's estate.

Gives Testimony

TO TRY NON-STOP PACIFIC HOP

CANADA

Associated Press Photo

SEATTLE

Augusta Williams, 22 (lower right), was slain, and her sister. Neil Augusta Williams, 22 (lower right), was siain, and her sister. Nell Williams, 18 (upper right), and Jennie Wood, 27 (left), were wounded by a negro bandit who halted their car to rob them near Birmingham. Ala. This three girls were socially prominent in Birmingham. Several suspects were arrested as a manhunt scread throughout the state.

LINDBERGHS START LONG "VACATION JAUNT"

Associated Press Photo Col. Charles A. Lindbergh and Mrs. Lindbergh are shown in their pontoon equipped monoplane as it ross -from the Potomac river at Washington on the first leg of their projected flight to the Orient. They landed at New York to repair their radio set before proceeding to Maine to bid farewell to their baby and Mrs. Lindbergh's fai

#### OFFICERS OF THE NAVY'S NEW DIRIGIBLE AKRON

#### Associated Press Photo

Officers in charge of the largest alrehip in the world, the navy's new dirigible Akron. Seated, left to right: Liout. Richard Dennet, watch officer; Lieut. Comm. Herbert Wiley, executive officer; Lieut. Comm. Charles E. Rosendahl, captain; Lieut. Comm. B. J. Rogers, engineering officer, and Lieut. R. C. Mayer, repair officer. Standing: Lieut. E. C. Thurman, assistant engineering officer; Lieut. J. G. Wilfred Bush-nell, watch officer; Lieut. J. G. Morgan Redfield, watch officer; Lieut. J. G. Harold Pickens and Lieut. Anthony Dagnis, serological officer.