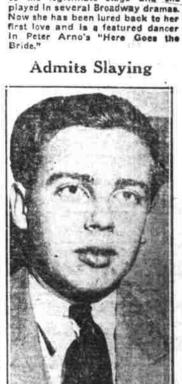

# Negro Draws

Second Convictions Meted To Perpetrators Of Attack, Slaying

ancee at Wichita Falls in September. The jury deliberated 43 min utes. Richard Johnson, another negro, was given the death penalty on a charge in connection with the Flying Aces same case recently.