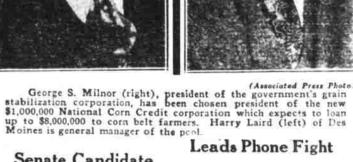

ed mayor of Massiton, Ohio, on a platform advocating municipal ownership of utilities and flotation of a bond issue to aid the city's unemployed. Here he is with his wife, Henrietta, and his son, David. He is now 77 years old.

WAR FLARES ANEW IN ASIA'S POWDER BOX



Manchuria, often called the "powder box of the far east," is the scene of renewed fighting between Chinese and Japanese troops. The Chinese were crushed in a three-day battle and sent flying northward in disorderly retreat. Above is a typical group of Japanese troops guarding the Peiping-Mukden railroad line near Chuliu-Ho which has been one of the focal points in the Manchurian trouble.

THEY'LL BOSS BIG CORN POOL

Back To The Dance



Her thespian talents won her away to the legitimate stage and she (Associated Press Photo





Associated Press Photo Charles M. Howell of Kansas City has announced he will seek the democratic nomination for United States senator from Missourl In



Associated Press Photo Mayor Ernest Thompson of Ama-Texas, led a fight against the telephone company, declaring rates were excessive. The card on his phone says, "disconnected." Similar cards dangled from phones in 1,000 rooms in his two hotels.



inted Press Photo Dorothy Talbot deserted Prescott, Ariz., to become a ballet dancer.

Chicago police said Edward Roehl, 17 year old "bad boy" stepson of a wealthy Winnetka, Ill. family, confessed killing E. Russell Thompson, Chicago broker, in a roadhouse holdup almost a year ago.

NORTHWESTERN TRIMS MINNESOTA IN TITLE MARCH



Northwestern repulsed Minnesota's threat to block the Wildcat