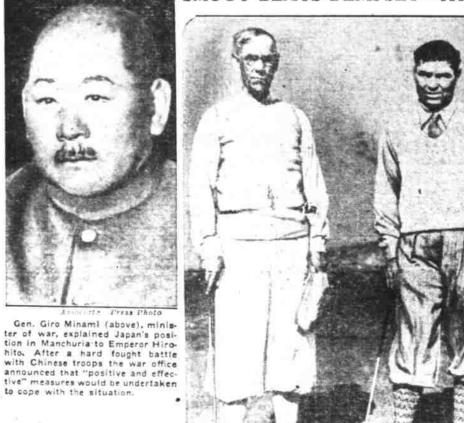

# In Manchuria Is Plan Of U.S.

State Department Optimistic Over Prospect For Settlement

battle at Kungchuling.

GENEVA, Nov. 12. (A)-The Chinese delegation to the league of trying to talk with him.

War'; Japanese Win 3-Day Battle

MOSCOW, Nov. 6 (AP)-The executive directorate of the Communist requiring that truck operators hold International, the only party recog-permits from the state railroad

reight, 17; number 20 per cent or nore overweight, 1.

Mrs. A. E. Pistole

TOKYO, Nov. 6 (A)-Rengo dis-patches said today that the Japa-