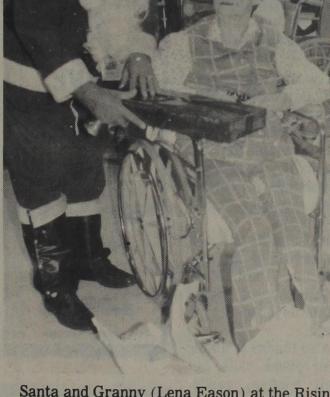

Ruby Murdoch and Polly Parker will serve as hostesses. Members will answer roll call with "I conserve energy by ...."

Santa and Granny (Lena Eason) at the Rising Star Nursing Center's Christmas party Tuesday.