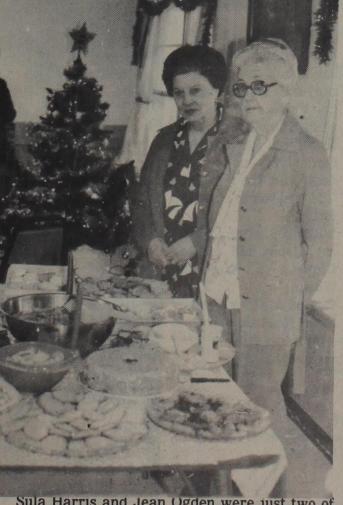

Sula Harris and Jean Ogden were just two of the volunteers on hand for the Christmas party at the Rising Star Nursing Center. Or 5.7 percent Company officals

said the refund on interim rates probably will be made in the February billing. Customers due refunds who have moved out of the WTU service area should contact their former local offices.