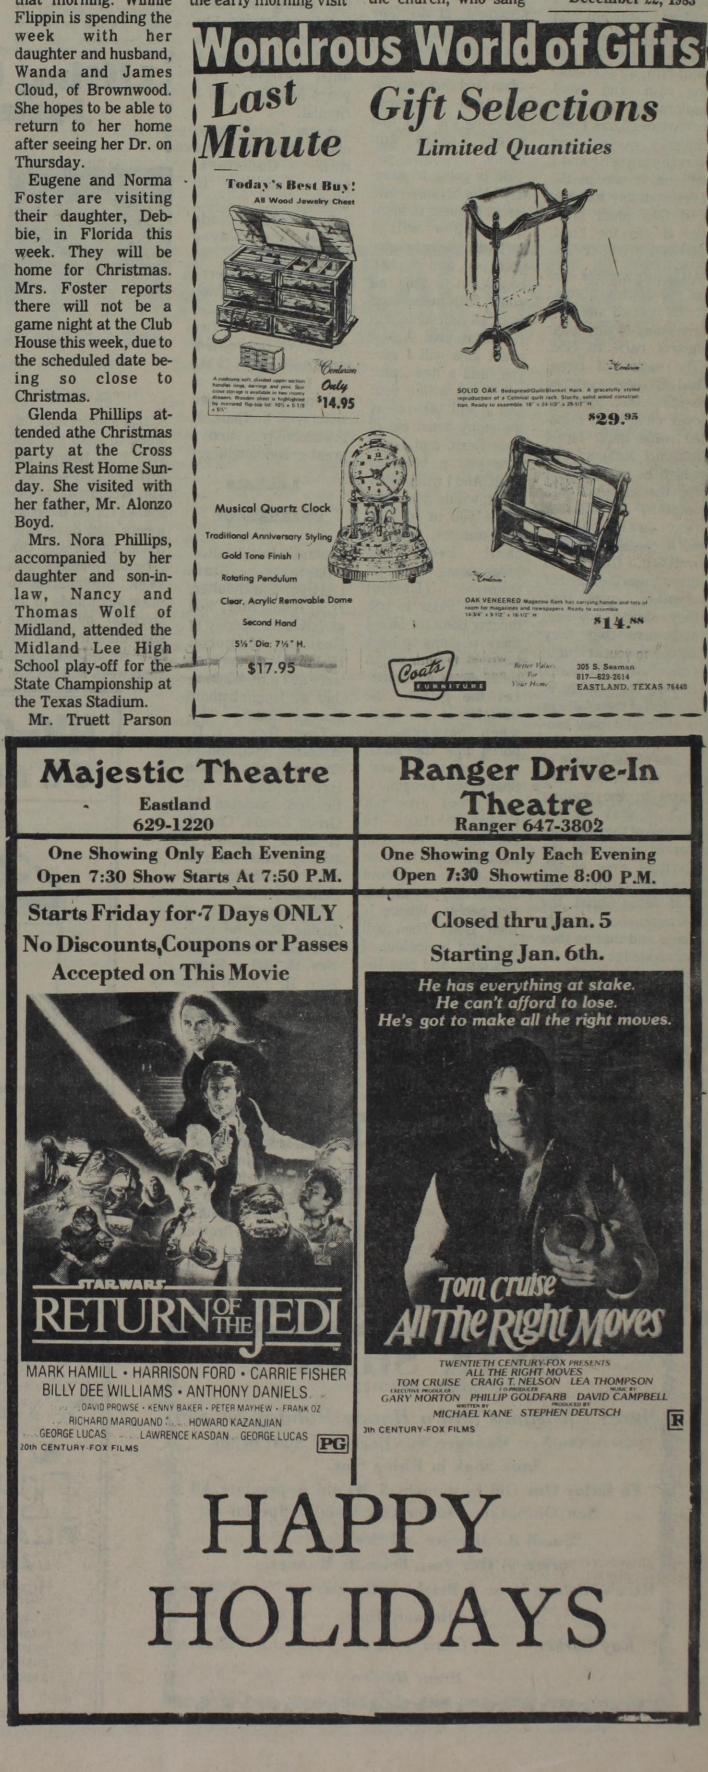

#### WTU Granted Rate Hike by PUC Refunds Expected to Be Made in Febuary The need to meet State Board of Insurance requirements The need to meet State Board of Insurance requirements to be low

West Texas Utilities Company has been granted a retail rate increase totaling \$12 million annually by the Public Utilities Commission of Texas.

The overall increase amounts to 5.1 percent, much less than the 11 percent the Company had said it needed. The Company had asked for \$25.6 million in its request to the cities and the PUC.

Merry Christmas

charged customers in

The exact amounts 32 of its cities since Ocassigned to various tober 22, which means customer classificathat those customers tions and the effective will be receiving date of the new rates refunds and will see awaits PUC approval their rates lowered of rate tariffs which slightly. The interim will be filed early next rates, collected under week. Company ofbond and subject to reficals said the rates fund, were designed to are likely to go into efincrease the Comfect around January 1. pany's annual revenue The approval rate by \$18 million. hike also is less tan the Approximate effects interim rates WTU has

of the rates changes on a typical residential customer's bill are as follows, based on 600 kilowatthours of electric usage and including fuel costs: Proposed rate-\$46.85 Present rate-\$44.16

Increase—\$ 2.69 Or 6.1 percent Interim rate—\$49.56 Proposed rate—\$46.85 Decrease—\$ 2.71