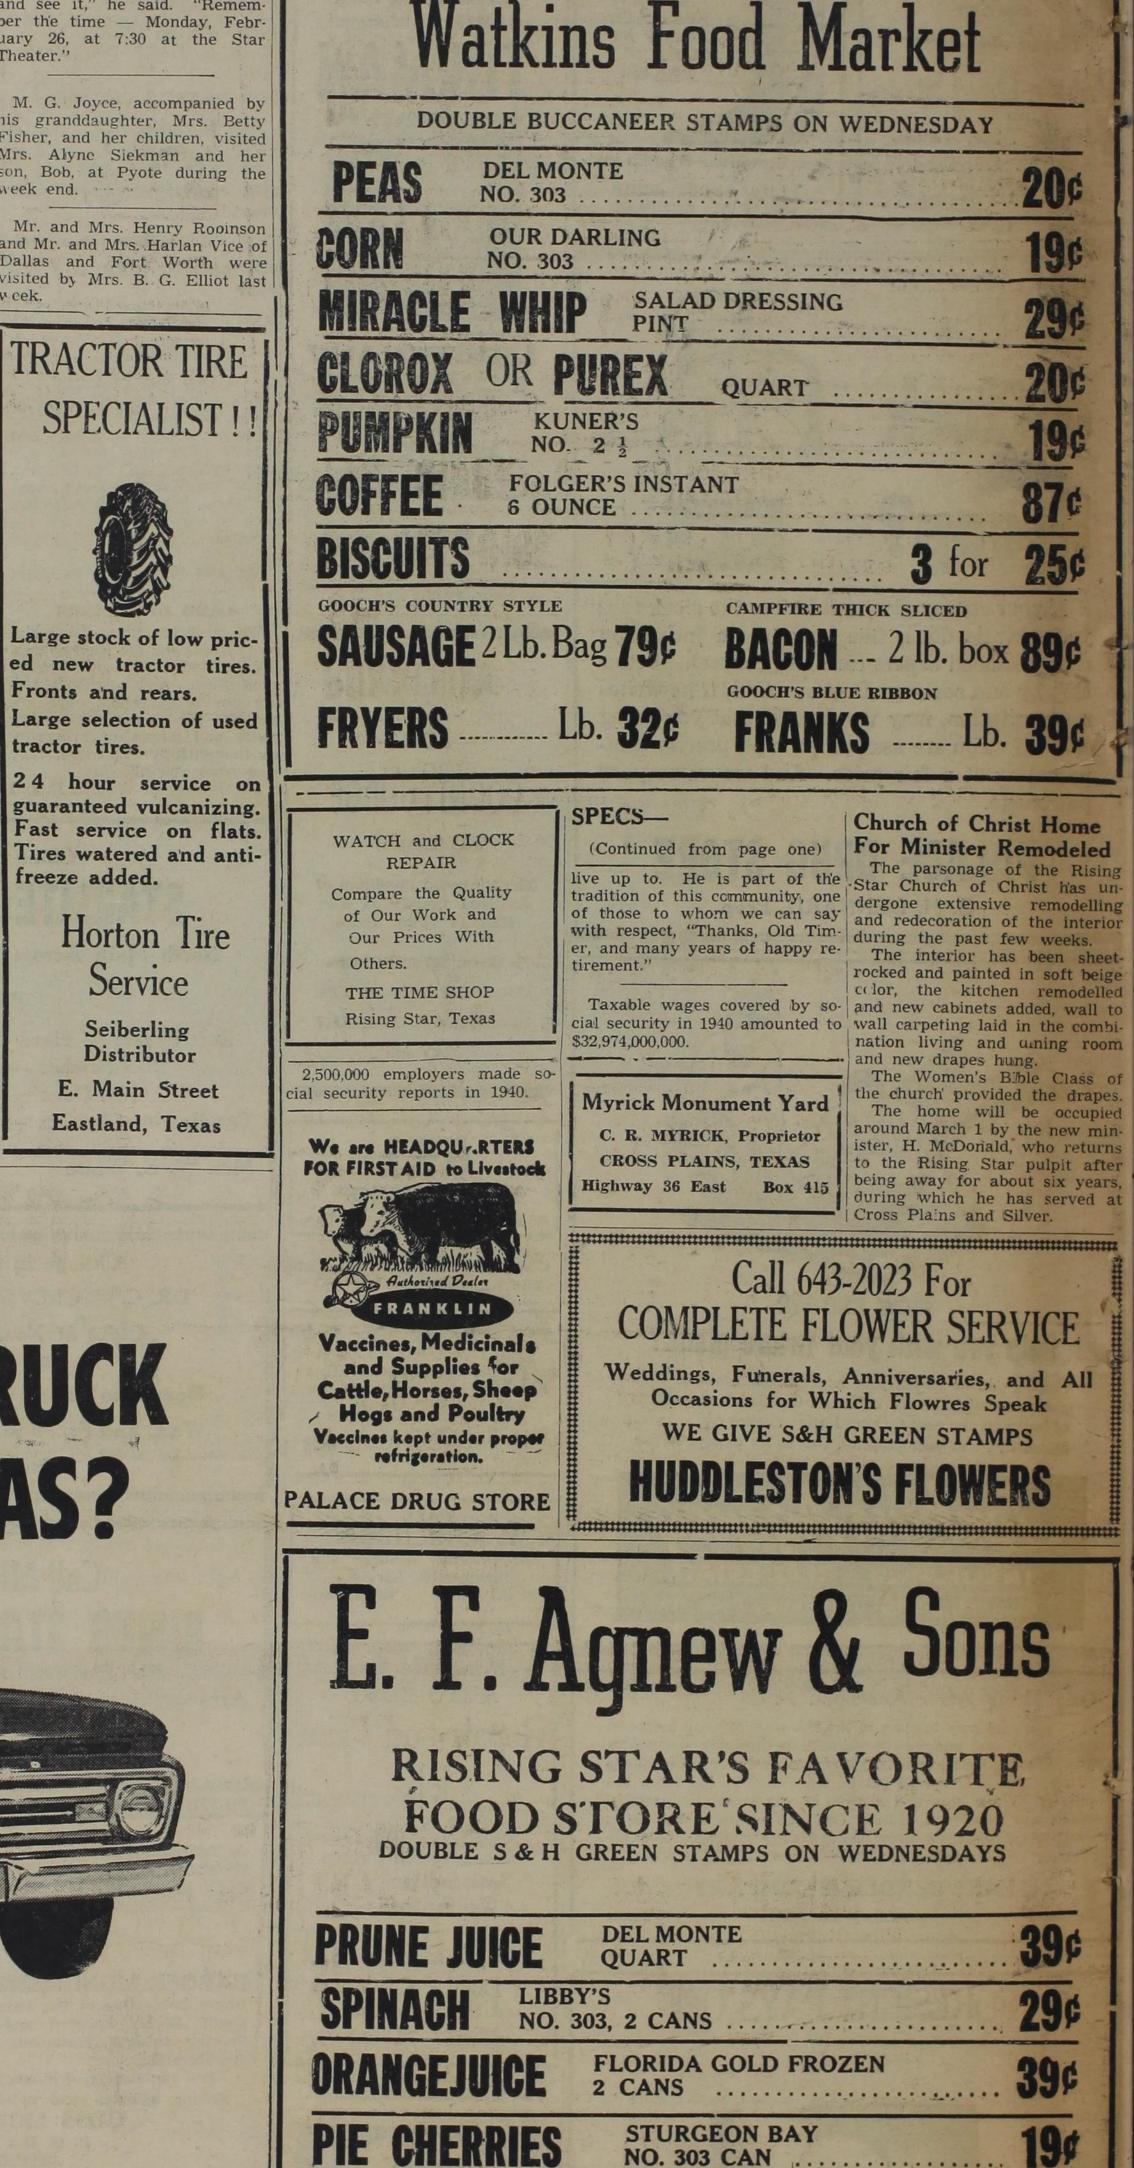

Since Jan. 1 Shows for Big Producer Rising Star, in common with the rest of the state of Texas has

been plagued this dry winter fires in recent history.

coming more and more import- sellor for the school, with the Junior High - whose students answered approximately 60 well flowed 140 barrels into the been recorded.

Most recent was a pasture fire | The well, which looks as one at the ranch of J. D. (Skeet) of the best oilers drilled in the Clark, four miles east of Rising

Star where a tract of between Rising Star Cage The department extinguished Players Placed yond the control of a force of

Largest grass fire to which On All-District

the Rising Star units were called occurred at May last week where a tract of 160 acres was burned off. The Rising Star trucks helped the May and Brownwood units put out this fire.

Two large fires occurred at Romney earlier, both of which guard. the Rising Star firemen and

ecuipment subdued. About 15 acres of grassland was involved player on the first all-district in each blaze.

In addition numerous smaller district selection. Johnny Jones grass fires have been extinguish. was chosen a forward on the ed in and around Rising Star first team and Jodie Edmiston and Mrs. Jeannette Authur, where dry grass reduced to a guard on the second team. Law Enforcement - Special tinder by the prolonged drouth, Other members of the all-FBI Agent U. E. Horton of Abihas needed no more than a district girls selection were: careless spark or an untended Mary Thompson, Gorman, and Active Campaign Secretarial Training - Hartrash fire to cause it to burst Mary Been, Carbon, guards, and vey Haws, Draughon's Business Abilene Fox and L. Shell, into flame. College, Abilene; Mrs. Minnie The department has been able guards. to deal with all of the blazes to The boys team, in addition to Civil Service - Mrs. Ed Witt, which it has responded without Johnny Jones, is composed of Fannin County, Speaker of the prepared with questions on loss of property, Mr. Crisp said. Dale Ables and Jerry Young, Texas House of Representatives, tive answers; said Rev. M. Pal-Beautician — Mrs. Rosa Van Gorman, Larry Morrow of Carbon and Edward Haynes of Olden. Engineering -- Buddy Haun, May Buried In Girls Lose to Strong Teaching — Dr. Jane M. Car-

Coastal States Gas Producing area, filled the test tank in short acres a mile or more east by Fire Chief Elgie Crisp said day to complete testing of its and 250 pounds on casing offset two locations to the same that the local department has Corine Hopper No. 1 after the and 350 pounds on tubing has operator's No. 1 J. D. Watkins.