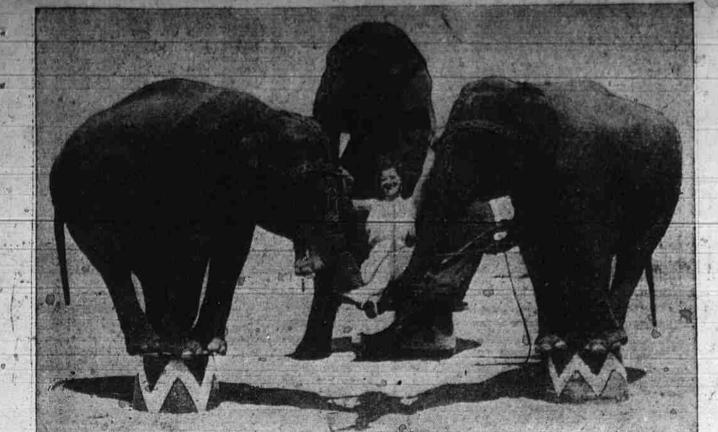

#### PERFORMING ELEPHANTS WITH CIRCUS HERE

Adele Bowman is pre sented here with her herd of performing elephants, a group making up

the stellar acts of the Seal Bros.) wild animal circus, coming to Big Spring The two perwill

and a street parade has been announced for 12 noon. Miss Bowman puts her elephants

through a varied routine of intricate tricks. Many other animal acts are to be seen with the circus

and economy committee probably high wire, lay near death in a Ta-would present its report Tuesday, the second day of the special legis coma hospital today because his coma hospital today because his lative session.