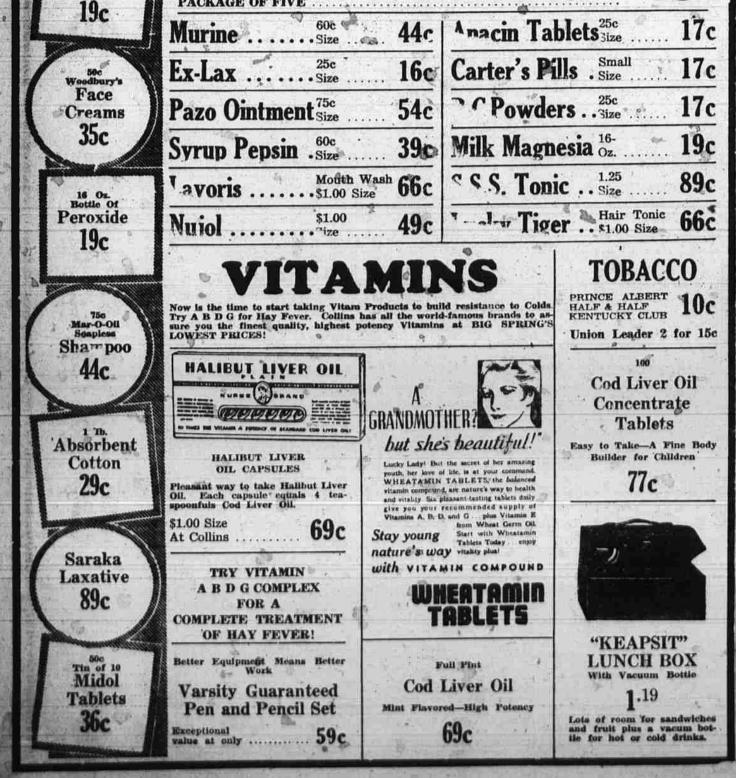

ALL TWO

THE BIG SPRING DAILY MERALD

THURSDAY, SEPTEMBER 23, 1937

50

DRENE SHAMPOO

**GILLETTE BLUE BLADES** 

PACKAGE OF FIVE

60c SIZE BOTTLE .....