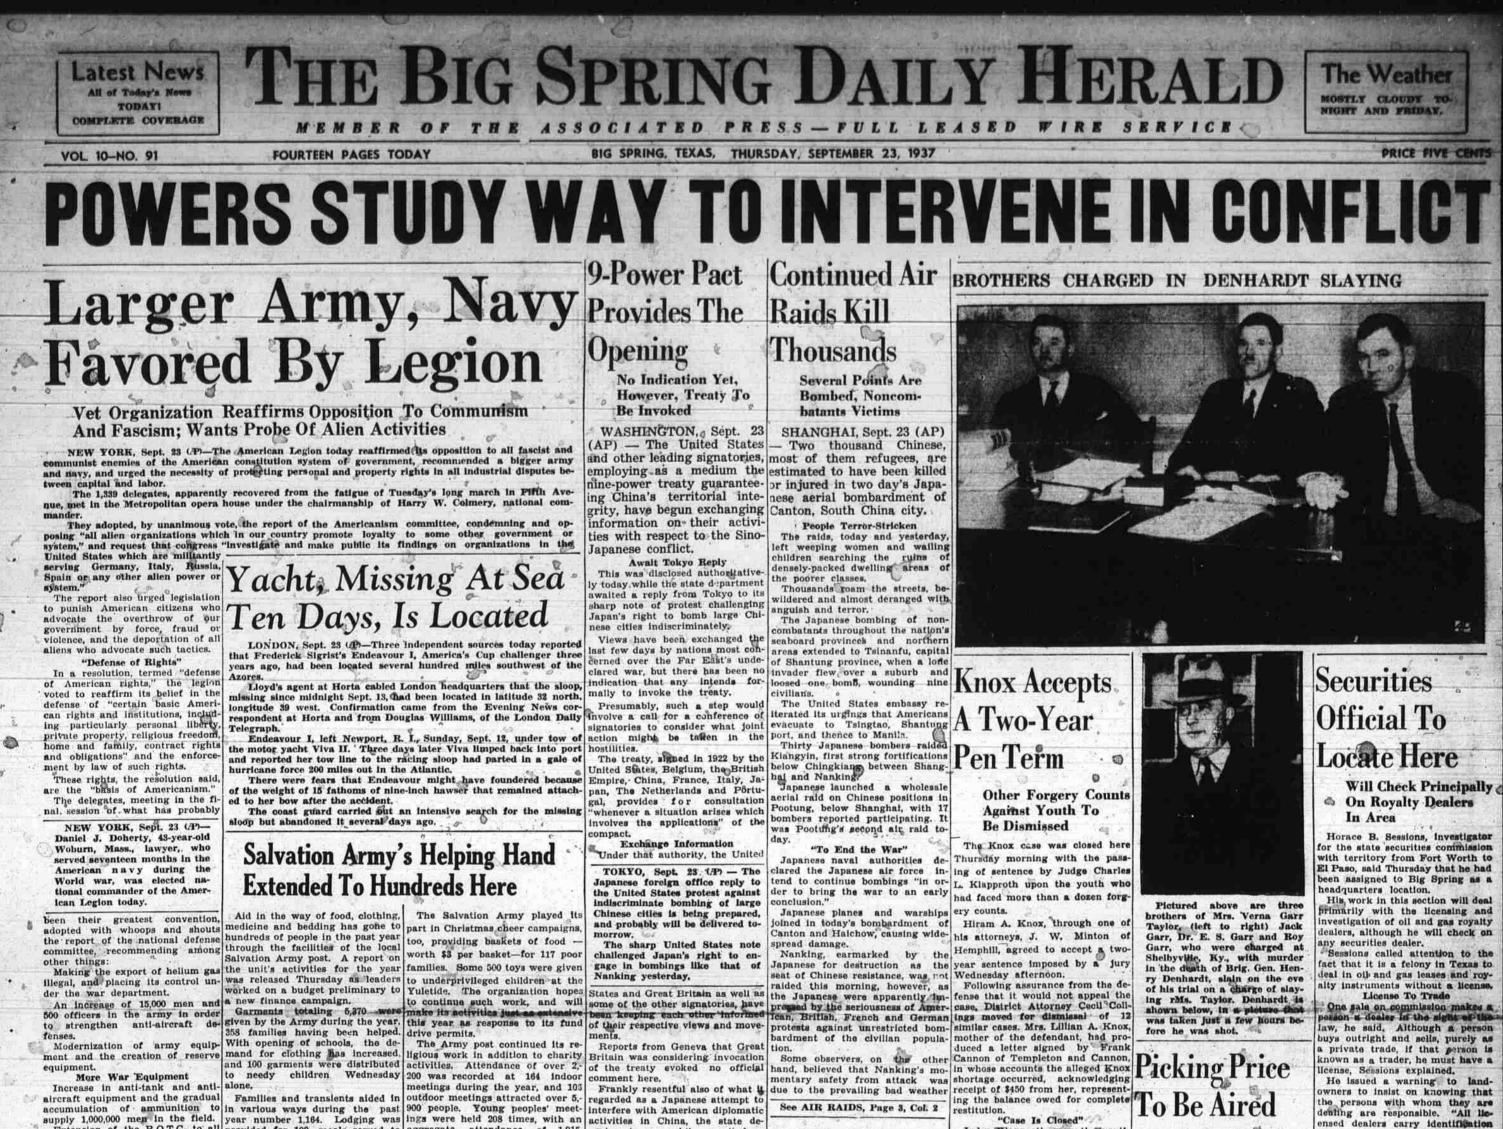

### **Denhardt** Attorney **Gets Threat Notes**

NEW YORK, Sept. 23 (79)—Suc-cessfully thwarting plans for a communist anti-fascist demonstra-tion, Vittorio Mussolini, 20-year-old youngest son of the Italian mem

PAGE IMPRES

The disclosure came as this city arrival from Italy today. Young Mussolini, en 'route to Hollywood to learn the motion pic-ure business. State's outstandonly to die in a hall of bullets fiver by revenge-seeking brothers of the woman the commonwealth alleged

Denhardt slow Rodes K. Myers of Green, who was with Denhardt when the 61-year-old "storms petrel" of Kentucky politics was shot down on the main street in

Shelbyville Monday night, revealed Fred Dittman, about 20, Goose he was warned in one note "not to Creek, Tex., auto dealer, suffered come up."