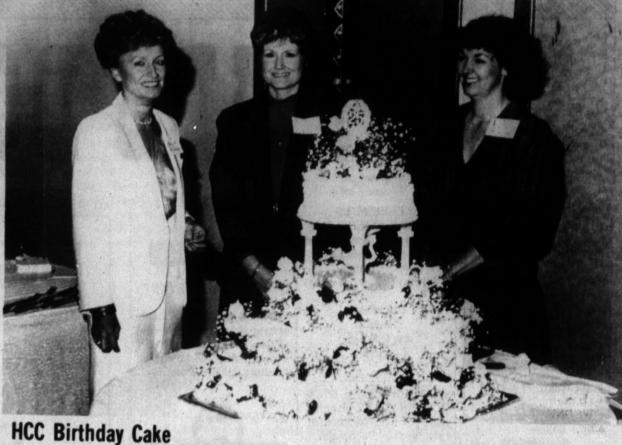

## 25th Anniversary Party held at Country Club

### **Original HCC Board Members**

Six of the original directors from 1960 were present Sunday when Hereford Country Club honored past directors and officers. Clint Formby, first board chairman, and

Owen Seamonds are pictured above. Other directors included below, left to right, were D.C. McWhorter, Jimmie Gillentine, James Witherspoon and H.A. Cavness.

Past directors and charter members of Hereford Country Club were honored at a 25th Anniversary Party held from 4 to 6 p.m. Sunday afternoon at the club. A special buffet dinner was also served from 6 to 9 p.m.

Charter committees were appointed in September, 1959 and the first board served in 1960 with Clint Formby as the chairman and Bill Decker as president. Original board members attending Sunday included Formby, D.C. McWhorter, J.W. Witherspoon, H.A. Cavness, Jimmie Gillentine and Owen Seamonds.

Those who served on charter committees who were recognized Sunday included Bill and Lou Davis, Gladys Cavness and Troy Moore. Names of the chartering members, the first board and all directors through the years were displayed on folding screens.

Refreshments were served by present directors' spouses. A four-tiered anniversary cake, hors d'oeuvres, chocolate-covered strawberries, punch and coffee were served to guests.

A special art show was presented by Canyon Art Gallery, and special entertainment included music by Bob and Mauri and a handwriting analysis for interested guests.