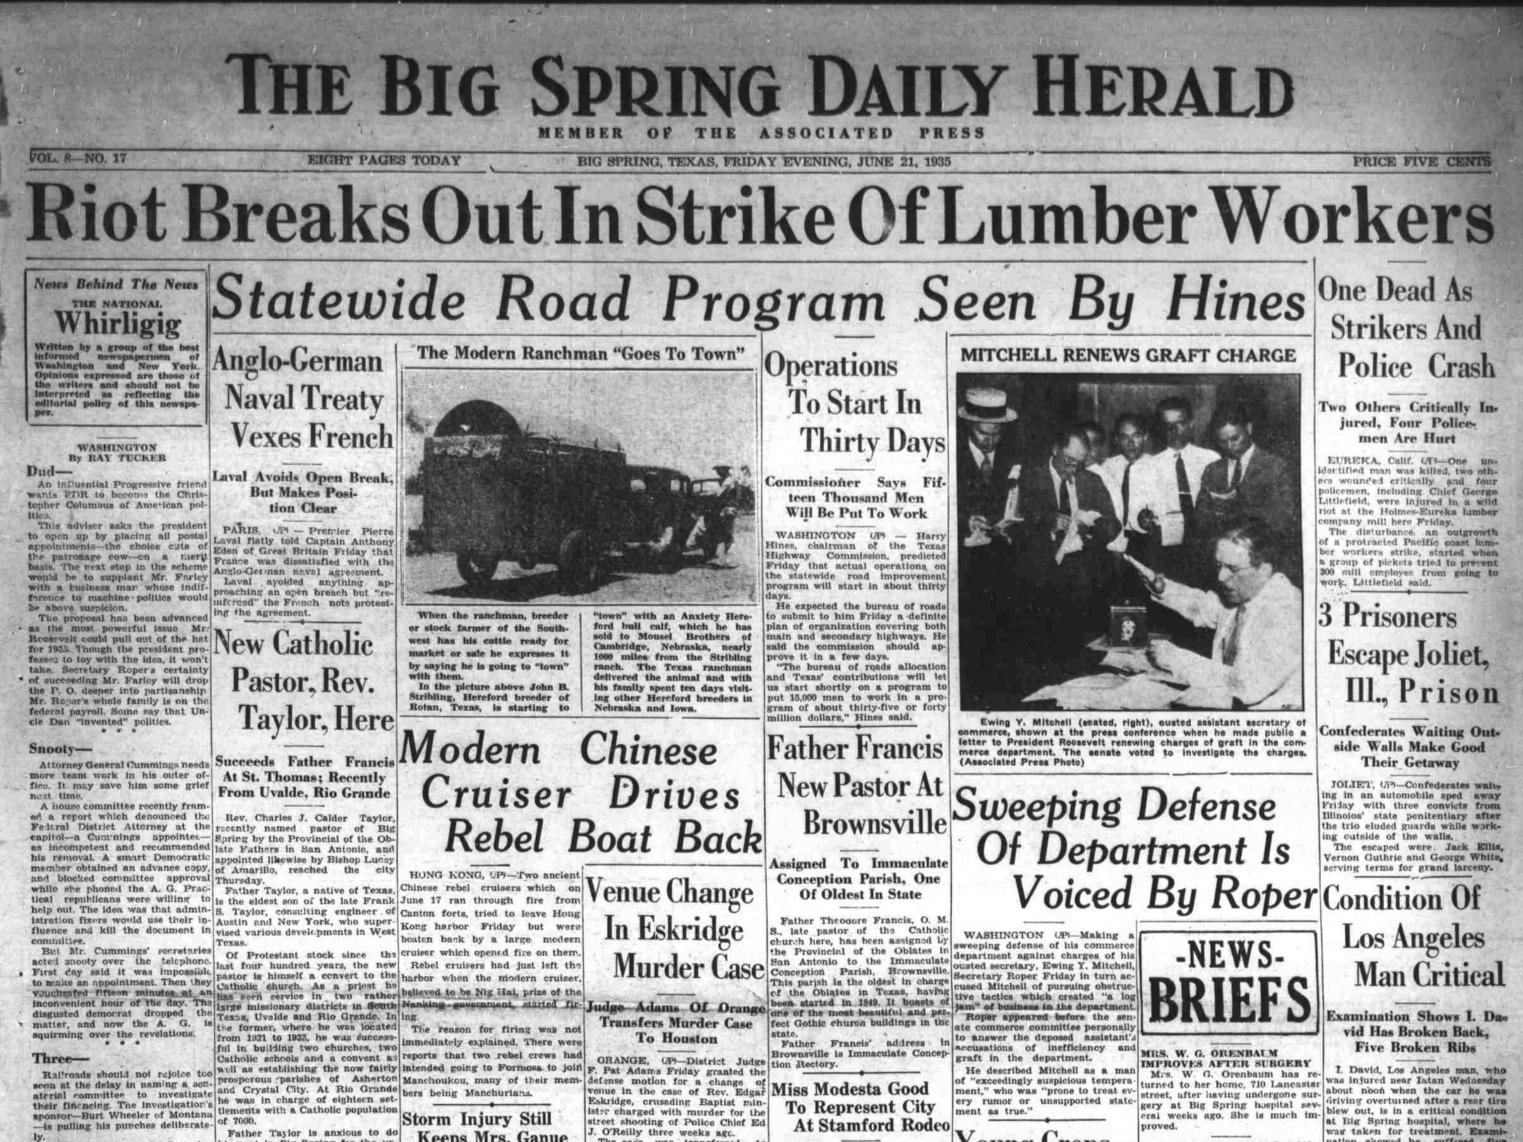

iy. Father Taylor is anxious to do Disclosures of fantastic financing his part in Big Spring for the up-mark only the first move in Wheel-building, of the community, and

ister charged with murder for the street shooting of Police Chief Ed J. O'Reilly three weeks agc.

#### **Keeps Mrs. Ganue** In Local Hospital

C. Gallager Rites

Houston.

**To Represent City** At Stamford Rodeo The case was transferred te

Miss Modesta Good, daughter of Mr. and Mrs. Tom Good, will again represent Big Spring as sponsor in was taken for treatment. Exami-nation showed he suffered five

MRS. HAL FARLEY AND SON broken ribs, and a broken back, Mrs. Hal Farley and ron Hal Dee ave returned from a two weeks the body. His wife, a Mrs. Friden ATTEND LUBBOCK BEUNION

proved.

Young Crops





2nd & Scurry - Phone