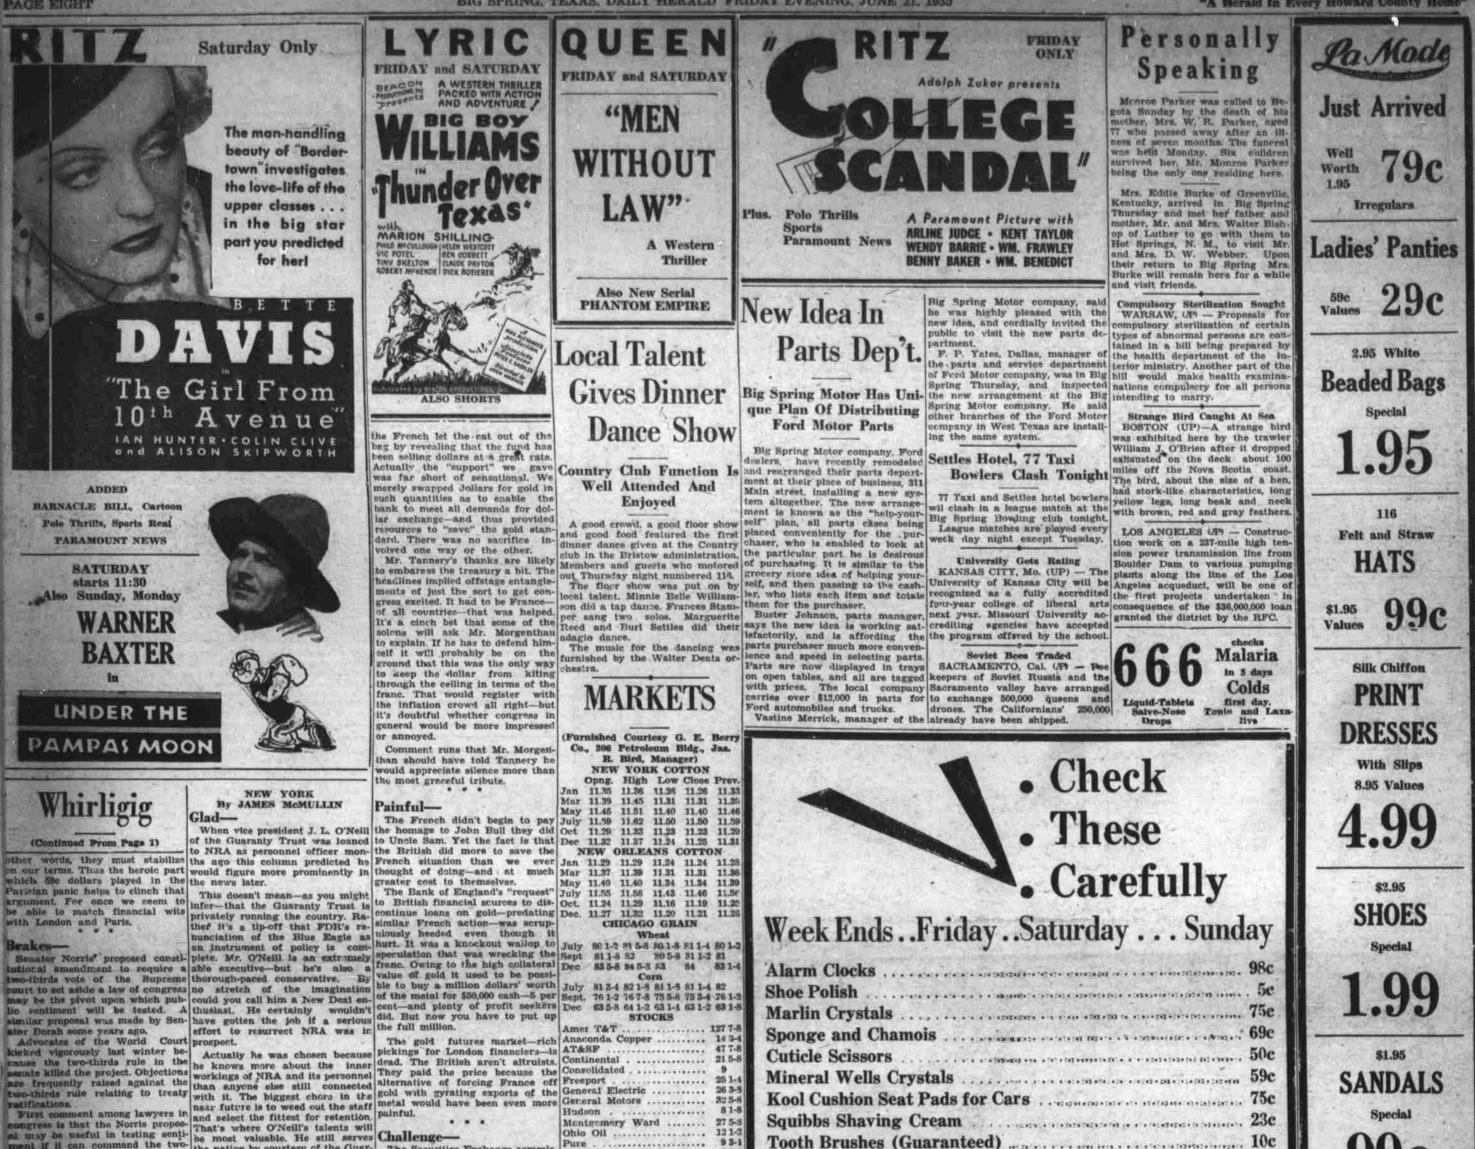

Bette Davis, cast at last in a tendent. role in which she will be loved in-stead of hated by her audiences, is coming to the Ritz theatre on Sat-urday in the First National picture "The Girl From 10th Avenue," a screen drama based on the sensa-tional stage play by Hubert Henry Davies.

Training Union, Ira M. Powell, di-

Miss Davis' work in "Of Human rector. Bondage" established her as one of the screen's outstanding emotional "The Cry of a Distressed Soul," the actresses. Opposite Paul Muni in "Bordertown," she added to her prestige. Now she has a part in which there is not only a pair of the Christian Science

which there is not only ample op-portunity for her to display the dramatic ability for which she is famed but to which she can bring her fine, if seldom recognized, tal-ent as a comedienne. Ing Man, Evolved by Atomic Force? Golden text: Revelations 4: 11.

Supporting Miss Davis are two Thou art worthly, O Lord, to rebrilliant English stage and screen ceive glory and honor and power; stars, Ian Hunter and Colin Clive, for thou hast created all things, Others in the cast are Alison Skip-worth, John Eldredge Phillip were created. Reed, Katherine Alexander, Helen Responsive reading: Job 12: 7-10: Jerome Eddy, Gordon Ellictt, 20: 7, 9, 10, 12, 14.

drian Rosley, Andre Cheron and ST. MARY'S EPISCOPAL

Edward McWade, "The Girl From 10th Avenue" Regular services will be held at relates the adventures of a young St. Mary's Episcopal church next shop girl who derellet at a cocktail party and then makes a man of him despite Morning prayer and sermion Morning prayer and sermion his a ldiction to drink, wild women 11 a. m.

The rector has been attending and foolish friends. country to play the part of Thes. eus in Warner Bros.' "Midsummer time for the service on Sunday. Night's Dream," and was immedi-ately engaged to play the role opposite Miss Davis. Colin Clive has the role of an old rake who Ian Hunter was brought to this the District Young Peoples' meet