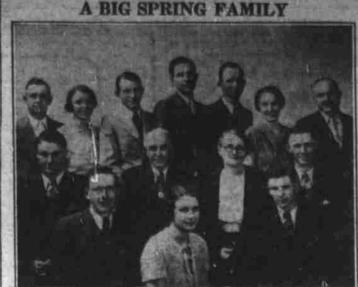

performance. President Charles Corley an of the newly elected officials be-nounced that installation of offi-gin with the first meeting in cers would occur at the next reg-July.

On June 2nd when Tom Phillips of Phoenix, Ariz, came to Big Spring to visit his father and mother, Mr. and Mrs. J. W. Phillips, the Phillips family had this photograph taken to commemorate the reun-ion, inasmuch as all twelve of the children were then together. Read-ing from left to right: Earl, Mrs. Lee Castle, Johnny, Elra, Roy, Arah, Tom, Ted, Mr. and Mrs. Phillips, Cecil, Ray, Mrs. Truett Thomas and Edgar. Mr. and Mrs. Phillips reside at Bunnels and 11th Place. All their children with the exception of Tom live in Big Spring. Ted is attending the University of Colorado at Bouldar at present, finish-ing his work as a junior. Miss Arah is planning a six weeks jaunt in-to Mexico. Tom has already returned to his Phoenix home.