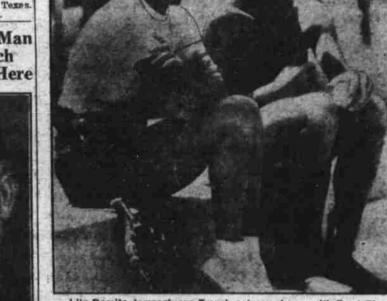

BIG SPRING CONVINCE YOU

With their plane droning day after day above Meridian, Miss., the Key brothers were considered a threat to break the endurance flight record of 533 hours. Al Key (left) is shown with his wife and daughter; Fred is shown at right with his wife. (Associated Press Photo)