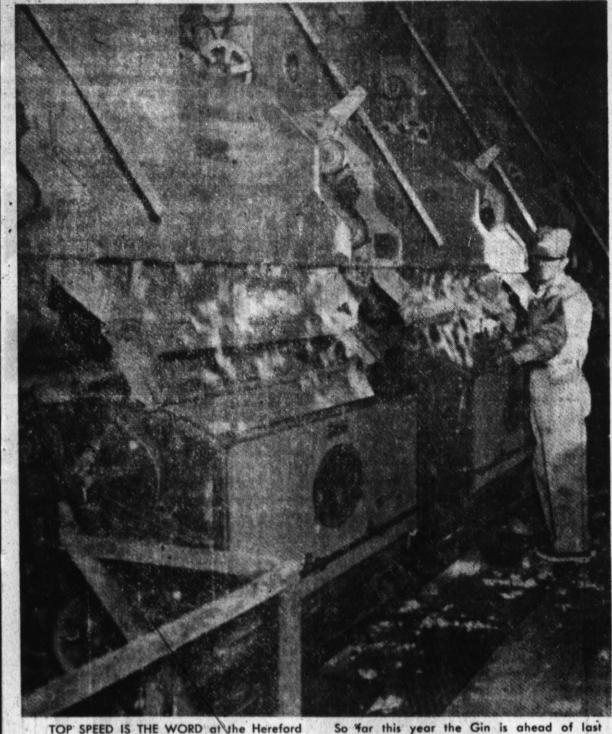

COTTON, COTTON, AND MORE COTTON, trailer load after load arrives and is barked in the lineup to await processing at the Hereford Gin, on the Highway East of town. The Gin is at present operating at top speed and to full capacity and each load is handled as rapidly as possible. Last

season according to John McClesky, the Hereford Gin Handled 5850 bales of cotton and he indicated that they expect about the same amount this season, the price this year however is some less than last season he said. McClesky said that inspite of the increase in cotton acreage this year the

yield will be about the same possible due to the dry spell and early freeze. The above view shows part of the cotton trailer parking waiting to be processed. The rush is now on and cotton is in its peak and the figures for cotton in this area is exceptionally high. Experiments are now underway