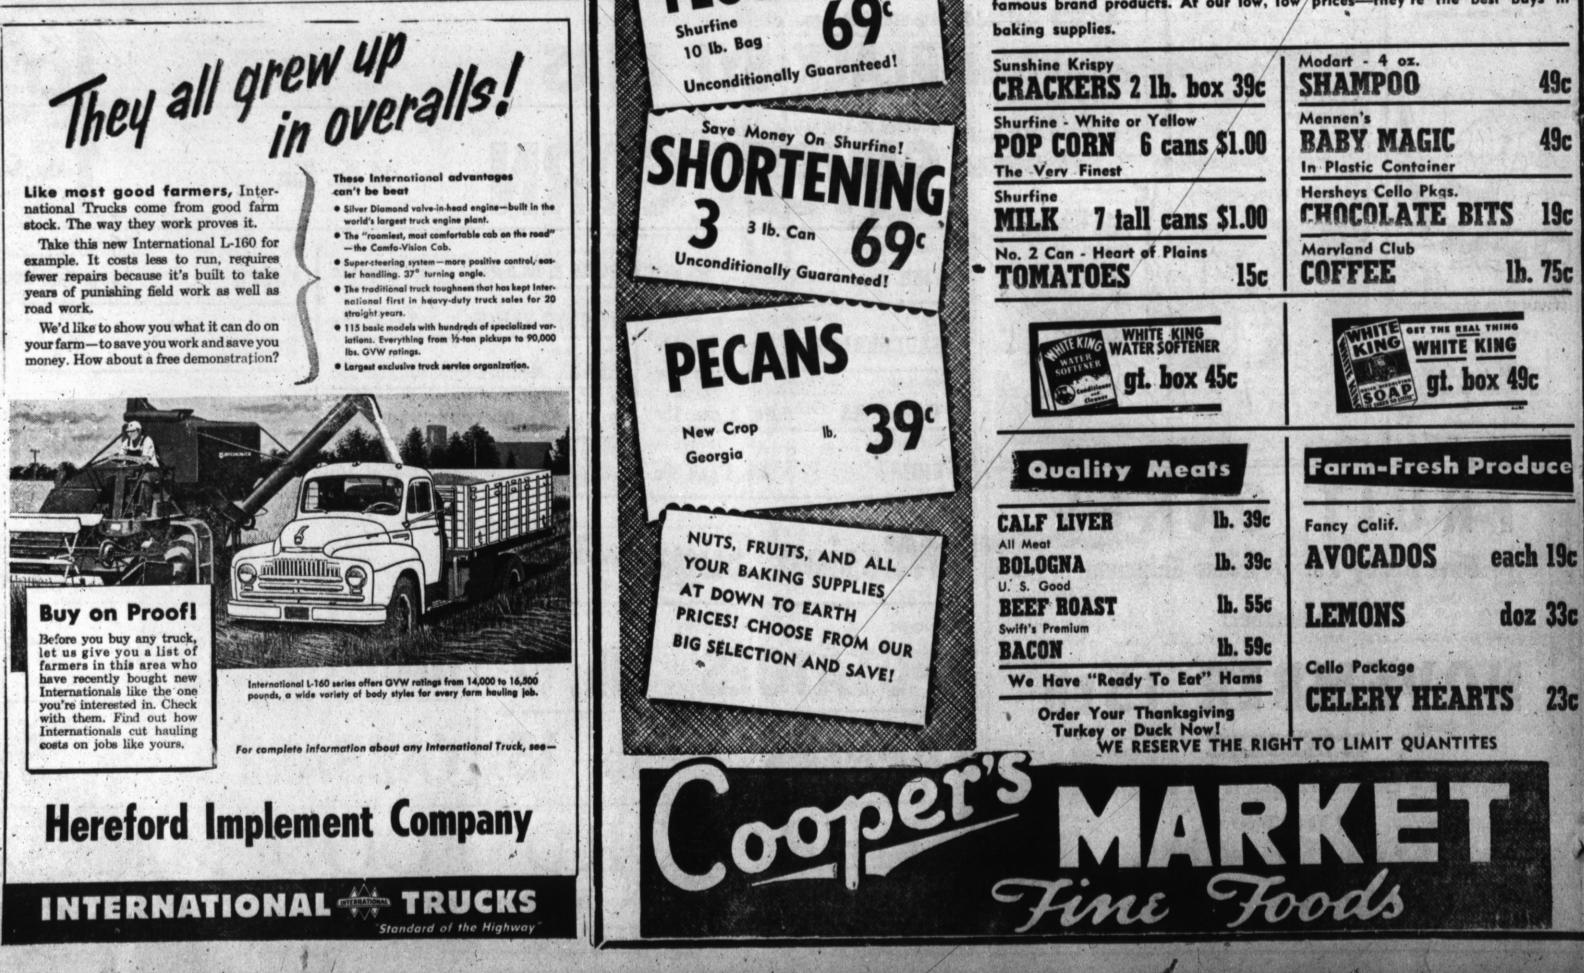

the original color often car be restored by applying vinegal



me mererord brand, mererord, lexas, Inursday, Nov. 13, 1953

# The BEST BUYS in **BAKING SUPPLIES**

If you plan on doing some baking these weekends-or for the holidays ahead-be sure to use the best in baking supplies because QUALITY is the all-important ingredient that makes cakes tastier... pies flakier... biscuits lighter. And you can be sure of getting the finest quality makings for home bakings when you choose your needs from our full and fresh selections of famous brand products. At our low, low prices-they're the best buys in

#### ing on their agricultural enter-Because of the great importance of this phase of the banking business, Timm adds that twentyeight commercial banks in Texas now have on their payroll full-





The Hereford Brand, Hereford, Texas, Thursday, Nov. 13, 1952\_

Page Seven



fer is nearing completion and Mrs. Testimony Opens In they pl n to ho Fatal Shooting Case open-house on completion. Kay and Lou Fulcher, daugh-CH DUMAS - Testimony in the ters of Mr. and Mrs. Martin Fultrial of Oran Wilson Sr., charged cher are guests of their grandwith the fatal shooting of his son, parenst, Mayor and Mrs. E. B. began Monday in 69th District Wright. Court in Dumas. BE Mr. and Mrs. Fulcher are at Selection of a jury was completending the National Swiss Catted at 5 p.m. and court recessed tle Association in Chicago. until 6:45 when the night session J. D. Alford and wife of Mountainaire, N. M., were loking after began. Sno Wilson, operator of a liquor business interests and visiting restore at E