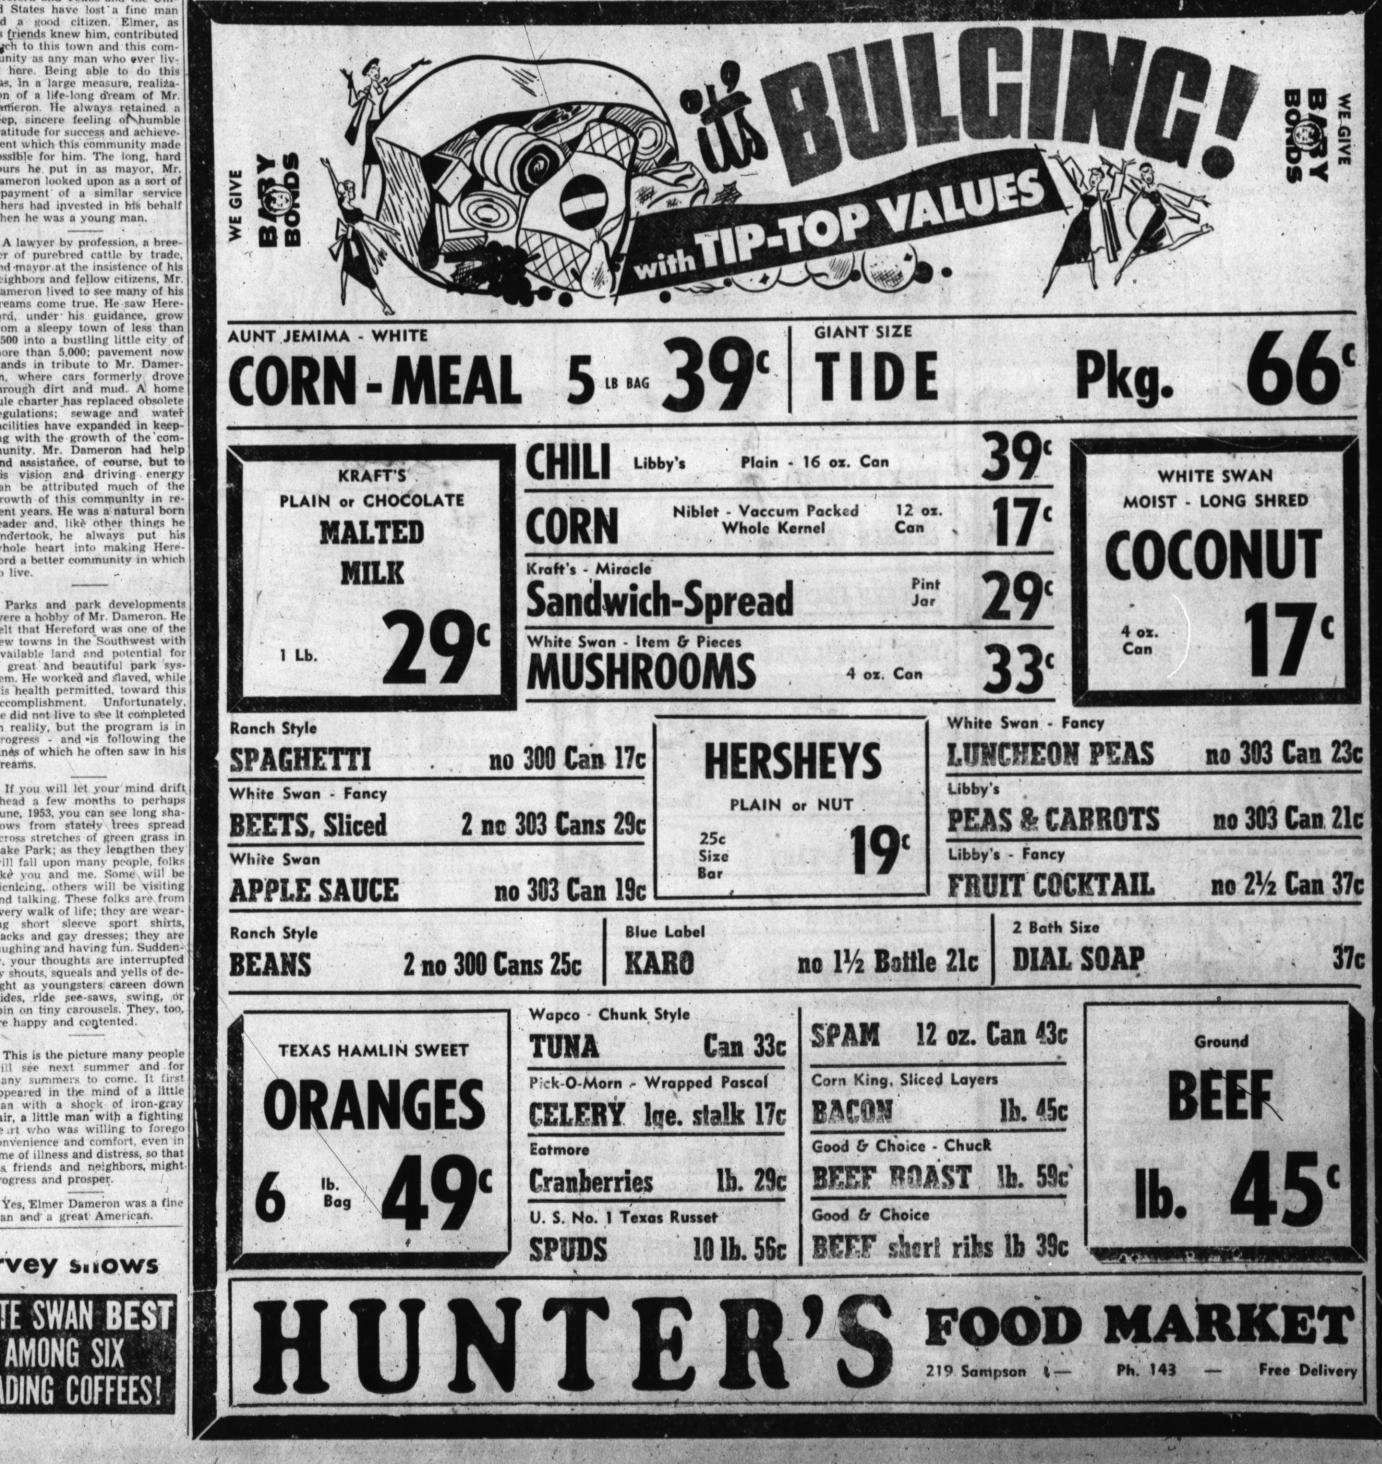

al period. pella Choir and the WT Bang

Bobby Cavazos of Kingsville She is a music major. scored Tech's first two touchdowns, then lateraled to Welton for the third.

Next home game is the University of Tulsa, Nov. 29.

Q. How can I put out a blaze caused by fat that has spilled on the stove?

A. Throw salt on the blazing fat to extinguish the flame. Salt thrown into the hot oven when pie or pudding boils over will do away with much of the unpleasant odor.

SPECIAL

45TRYAX

**TERRIFIC** 

THE GREATEST SHOW ON EARTH

SELF POLISHING

INSTAN

strwax

QUART

LET DRY THAT'S ALL!

High Shine, Less Si More Wear, It's a P

Rush (63) and SMU center Bill Fox (52). (AP Photo) Q. What is a good home remedy | and induce a pleasantly drowsy on a baking sheet and dry in a Q. How can I make use of cel-



Mayor W. E. Dameron is gone. Hereford and Texas and the United States have lost a fine man and a good citizen. Elmer, as was, in a large measure, realiza-

ford a better community in which

ahead a few months to perhaps

dows from stately trees spread

across stretches of green grass in Lake Park; as they lengthen they

will fall upon many people, folks

like you and me. Some will be

picnicing, others will be visiting

and talking. These folks are from

every walk of life; they are wear-

ing short sleeve sport shirts,

slacks and gay dresses; they are

laughing and having fun. Sudden-

ly, your thoughts are interrupted

by shouts, squeals and yells of de-

light as youngsters careen down

slides, ride see-saws, swing, or spin on tiny carousels. They, too,

are happy and contented.

to