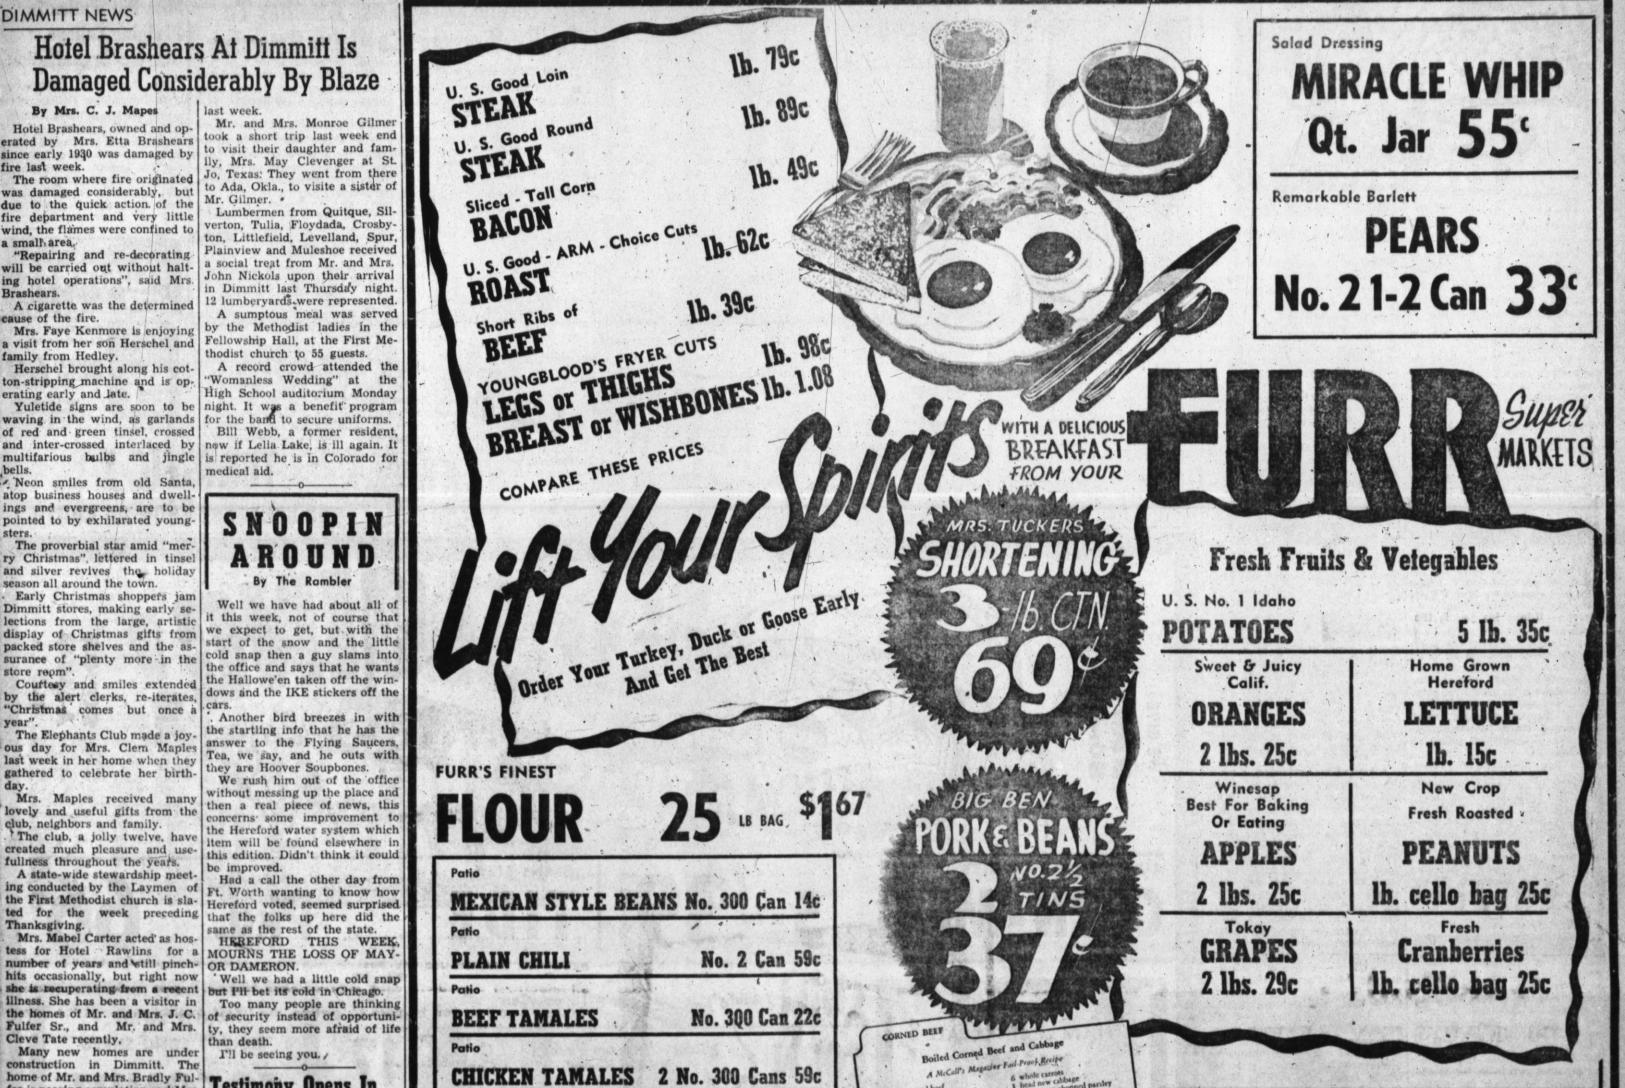

and, mererord, lexas, Inursday, Nov. 13, 1953

# The BEST BUYS in **BAKING SUPPLIES**

If you plan on doing some baking these weekends-or for the holidays ahead-be sure to use the best in baking supplies because QUALITY is the all-important ingredient that makes cakes tastier... pies flakier... biscuits lighter. And you can be sure of getting the finest quality makings for home bakings when you choose your needs from our full and fresh selections of famous brand products. At our low, low prices-they're the best buys in

#### ing on their agricultural enter-Because of the great importance of this phase of the banking business, Timm adds that twentyeight commercial banks in Texas now have on their payroll full-





The Hereford Brand, Hereford, Texas, Thursday, Nov. 13, 1952\_

Page Seven



fer is nearing completion and Mrs. Testimony Opens In they pl n to ho Fatal Shooting Case open-house on completion. Kay and Lou Fulcher, daugh-CH DUMAS - Testimony in the ters of Mr. and Mrs. Martin Fultrial of Oran Wilson Sr., charged cher are guests of their grandwith the fatal shooting of his son, parenst, Mayor and Mrs. E. B. began Monday in 69th District Wright. Court in Dumas. BE Mr. and Mrs. Fulcher are at Selection of a jury was completending the National Swiss Catted at 5 p.m. and court recessed tle Association in Chicago. until 6:45 when the night session J. D. Alford and wife of Mountainaire, N. M., were loking after began. Sno Wilson, operator of a liquor business interests and visiting restore at Etter, is charged in the latives and friends in Dimmitt OR Christmas Day shooti