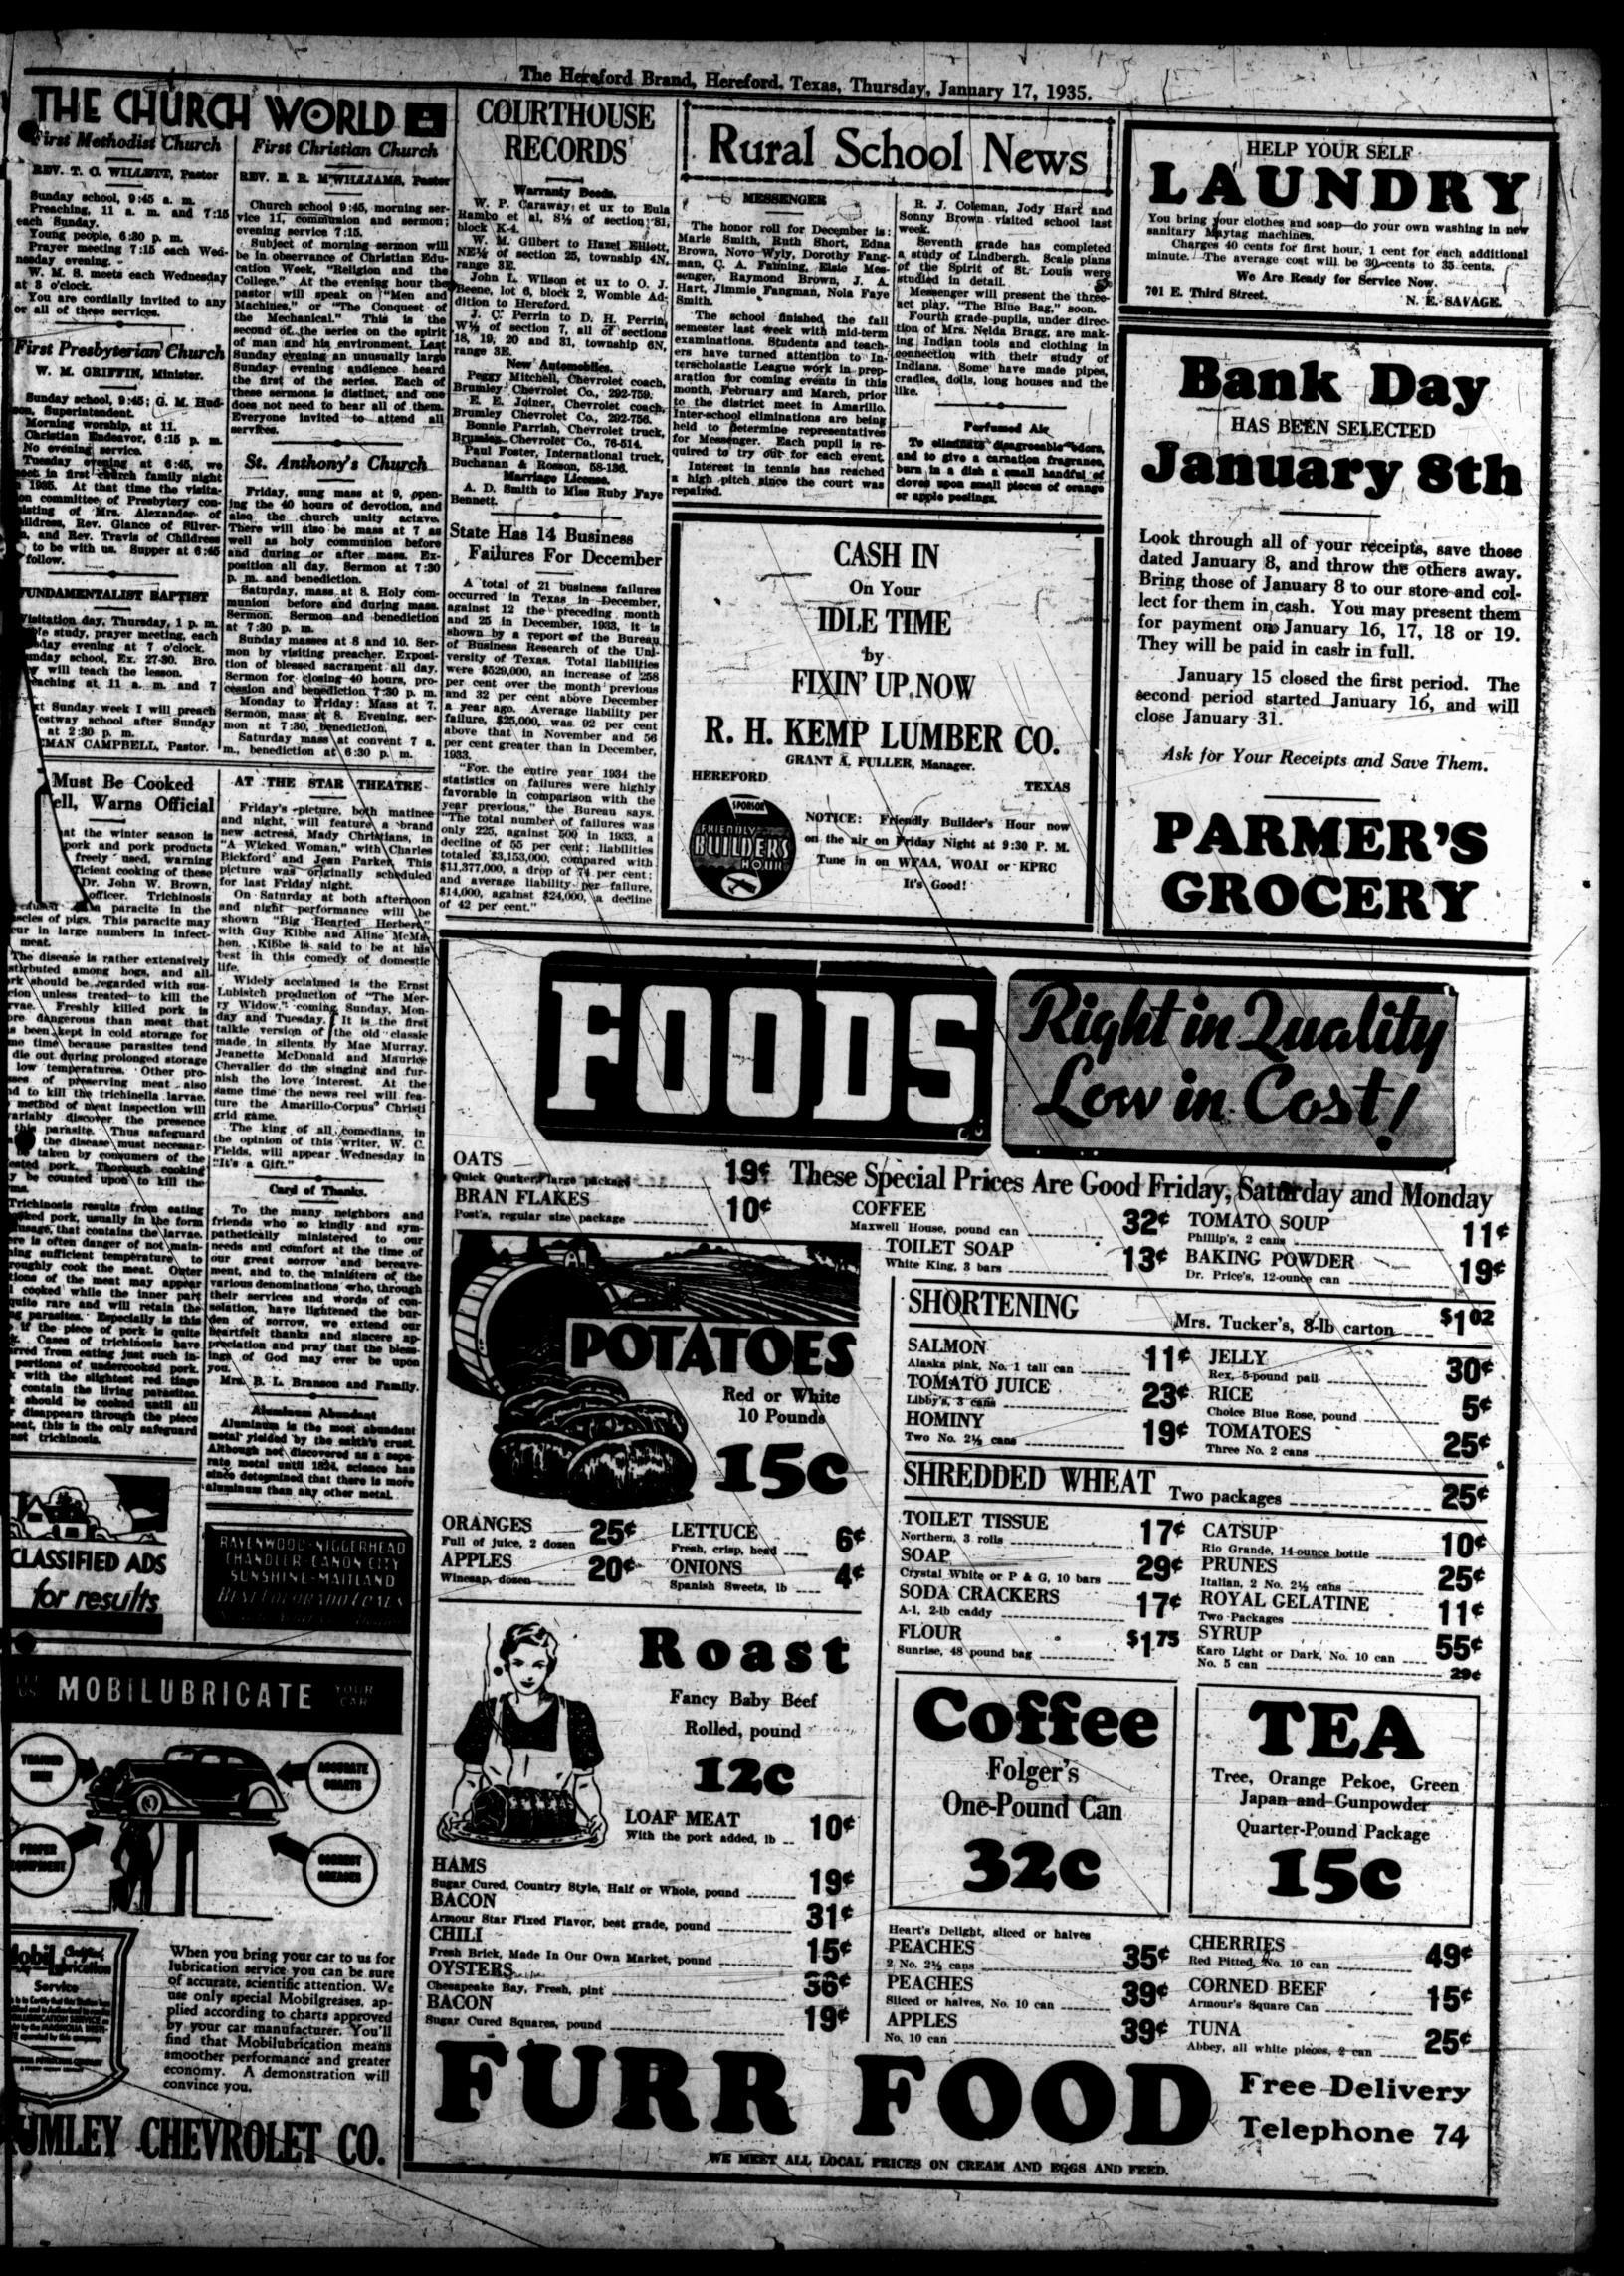

hip No. 5, North of Range No. 1, East.

Second Tract: 640 acres of land out of Cap. Lea. No. 484 and de-scribed as all of Survey No. 36, Township 5, North of Range No. East

Third Tract: 640 acres of land out of Cap. Lea. No. 305 and 394, and described as all of Survey No. 25, Township 5 North of Range

No. 1 East. Fourth Tract: 640 acres of land out of Cap. Les. No. 385, and de scribed as all of Survey No. 30 ip No. 5, North of Range

2 East. Fifth Tract: 640 acres of land it of Cap. Les. 384 and 398, and scribed as all of Survey No. 54, hip No. 5, North of Range

Sixth Tract: 820 acres of lan ng the West half (W%) of Su No. 28, Township No. 5, Nort Range 2 East, but of Cap Le

Capitol Syndicans favor of THE DALLAS JOINT STOCK LAND BANK OF DALand costs of court and the





Westinghouse



# Summerfield News her daughter and family in New Mexico. Mr. Roberson is visiting

Tuke Produce to Cari's Gro. tf WMS met January 10 at church Th a short business session and The by Mrs. Walter Mrs. Walter Mrs. Zay Dee Bule is visiting in cd the Caril Vandices hour of the Caril Vandices hour

to be appointed. The club meets first and third Thursdays. Next meeting this Thursday with Mrs.

Andrew Behrens. O. B. Roberson is attending court

in Farwell this week.

provided for riflemen. Mrs. Jake Roberson is visiting RESERVE DISTRICT NO. 11 CHARTER NO. 5604 REPORT OF THE CONDITION OF THE BANK FIRST OF HEREFORD

In the State of Texas, at the Close of Business on December 31, 1934.

ASSETS \$112,844.63 Loans and discounts \_\_\_\_\_ 10.59 Overdrafts United States Government obligations, direc