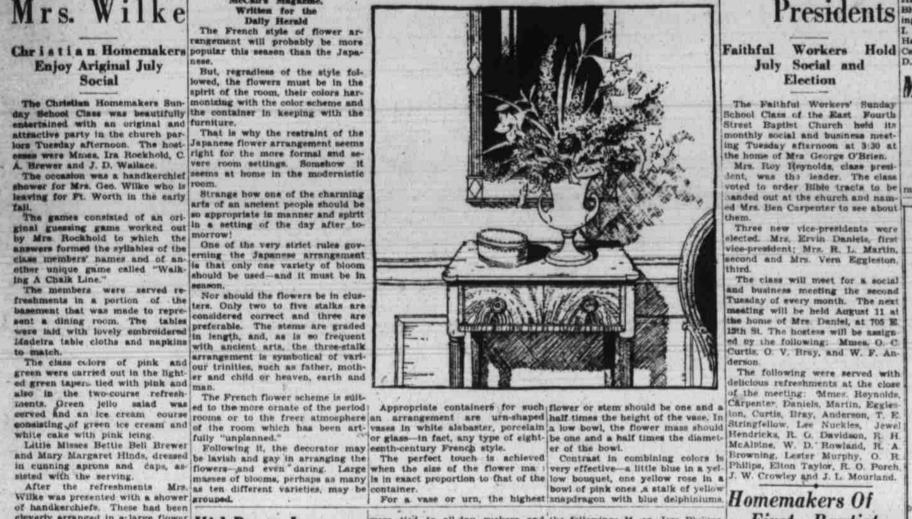

owers must be in the spirit of the room, their colors harmonizing with the container in keeping with the container in keeping with the attractive party in the church harmonizing with the container in keeping with the style followed, the flowers must be in the spirit of the room, their colors harmonizing with the container in keeping with the style followed, the flowers must be in the spirit of the room, their colors harmonizing with the container in keeping with the colors harmonizing with the colors harmonized with an original and furniture. That is why the restraint of the

The occasion was a handkerchief newer for Mrs. Geo. Wilke who is seems at home in the modernistic room.

tall.

The games consisted of an original guessing game worked our by Mrs Rockhold to which the

# Given To'31



whistles, horns and flutes were Donald. Mrs. Greene will enterte'n next

were tied to all-day suckers and the following: Mores, Jess Philips, were passed to the guests, Members It P. Byanklin, O Etckford, Howard found their partners by correspond Lester, J. W. Hargraves, W. A. ing verses on the tailles. Police Shaw, Opal Green and Elsa Me-

### Class Elects Three Vice **Presidents**

Faithful Workers Hold Cari McDonald, Sidney Woods, W. July Social and Election

The Faithful Workers' Sunday School Class of the East Fourth Street Baptlet Church held its monthly social and business meeting Tuesday afternoon at 3:30 at the home of Mvs George O'Brien. Mrs. Roy Reynolds, class presi

dent, was the leader. The class voted to order Bible tracts to be canded out at the church and named Mrs. Ben