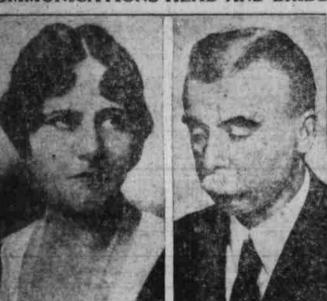

# WS OF THE DAY PICTURES

**COMMUNICATIONS HEAD AND BRIDE** 

Ozark Smile Girl

Clarence H. Mackay, chairman of the Poatal Telegraph and Cable
corporation, and his bride, the former Anna Case, concert singer and
former Metropolitan opera soprano. They were married recently at
Roalyn, Long Island, where the Mackay summer home is situated.