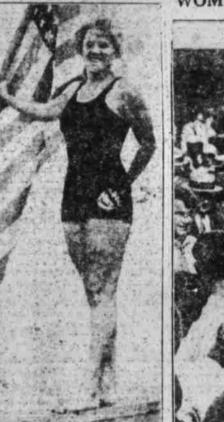

## WOMAN EXHORTS MILL STRIKERS

VANDERBILT HEIRESS AND FIANCE

Georgia Coleman still is queen of the women divers. She successfully defended her national high platform diving championahlp in the national A. A. U. autdoor meet in New York. Here she is after her victory.