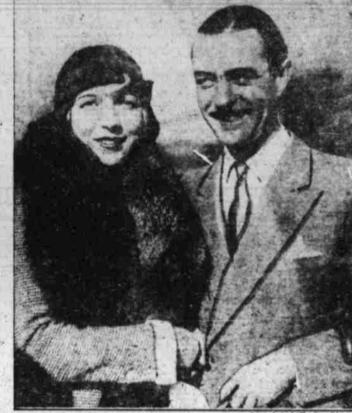

### INA CLAIRE SUES FOR DIVORCE

Mrs. Margaret Newton-Hudson (above) signed a divorce complaint in Los Angeles against the Rev. G. Edward Hudson, who was recently married to Mrs. Minnie "Ma" Kennedy, avangelist. Mrs. Kennedy filed against metals.

This picture taken on a happier day shows ina Claire and John Gilbert of the films, before a divorce cloud drifted across their path. Miss Claire in a divorce suit filed in Los Angeles charged mental cruelty.