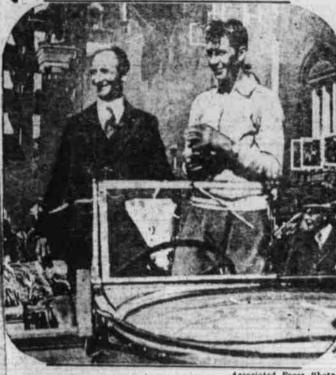

#### OCEAN FLIERS FETED IN DENMARK

Capt. Holger Hoirils (right) and Lieut. Otto Hillig, the Danish-American airmen who flew the Atlantic in the monoplane Liberty, releived a tumultuous evation when they reached Copenhagen, Denmark, they are shown here as they arrived at their hotel after driving through ense growds from the agrodrome.

#### NEW YORK HONORS OCEAN FLIERS

Otto Hillig and Holger Hoirlis, Liberty, N. Y., filers, are shown on the stops of the city hall when they received New York's official welcome honoring them for their transatiantic flight to Copenhagen. Left to right: Hillig, Joseph McKee, representing Mayor Walker, and