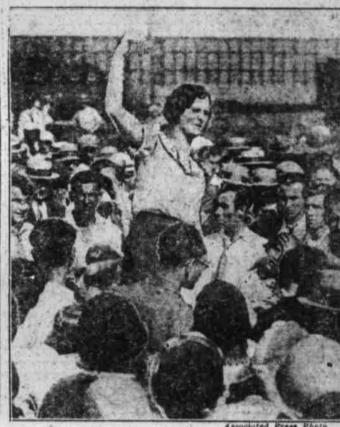

Ann Burlak, woman labor leader, is shown addressing Central Falls, R. I., textile strikers. She was arrested for her activities and later freed on bond and is shown here after returning to take command of the strike activities. Labor disorders have resulted in frequent clashes between strikers and bolics.