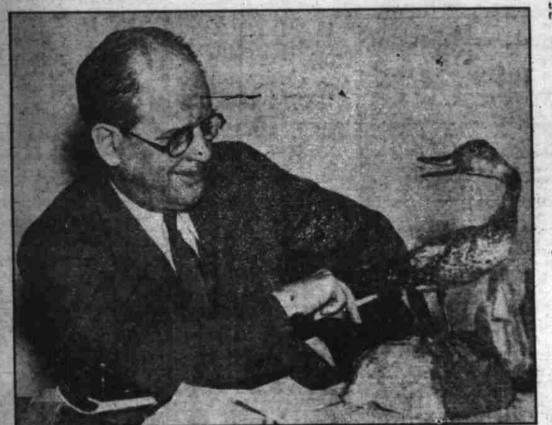

## 'DING' GETS A 'WHATSIT' DUCK FROM CARTOONISTS

J. N. (Ding) Darling, director of the United States biological survey, received this strange duck from ellow cartoonists. It seems to be a composite bird, with something from almost every species. "Ding" byt the fowl "docen't care where he's going but wants to see where he's been!" (Associated Press Photo) USSOLINI MOBILIZES TROOPS IN ETHIOPIAN CRISIS