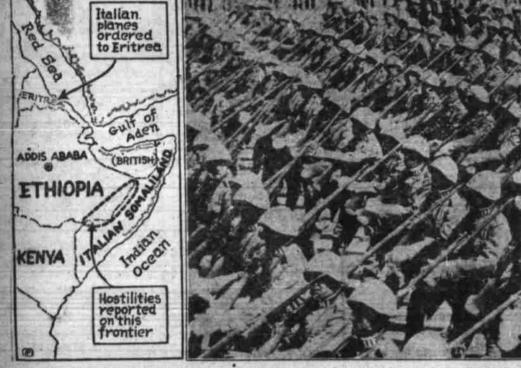

Dartmouth Queen

肥

Press Photo)

ASK DEATH FOR JUDGE'S SON

Premier Mussolini mobilized 250,000 soldiers, called out three classes of Italian sea fighters and ordered a fleet of 50 airplanes into Eritrea as a new clash of Italian soldiers and Ethiopian warriors was reported on the frontier between Italian Somaliland and Ethiopia. At right are steel-helmeted Italian troops of the type now under mobilization. The map designates the area of hostilities. (Associated Press Photos)