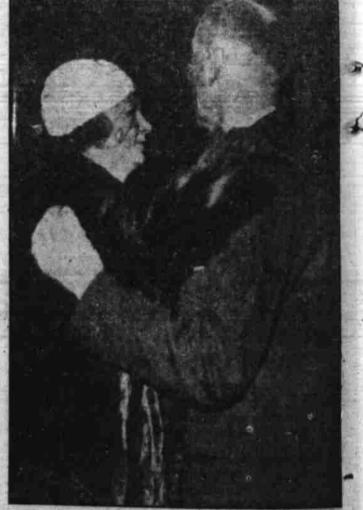

### MAJOR SHEPARD A FREE MAN

A jury in federal court at Topeka, Kas, sequitted Ma A. Shepard, retired army tuberculosis specialist, of the poin of his second wife, Zenana, a charge on which he was conv first trial. The present Mrs. Shepard, the former Mrs. Al of Denver, is shown embracing her husband (above) when was read. (Associated Press Photo: