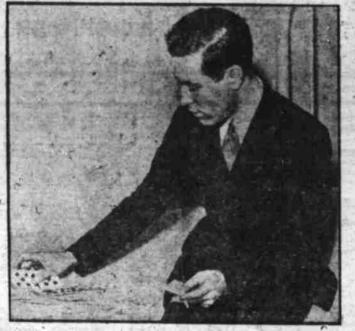

#### KENNAMER READY FOR TRIAL

Phil Kennamer, 19-year-old son of a federal judge, played solitaire to while away the time as he awaited the call to face trial at Pawnee, Okla., for the slaying of young John Gorrell, dental student. (Associated Press Photo)