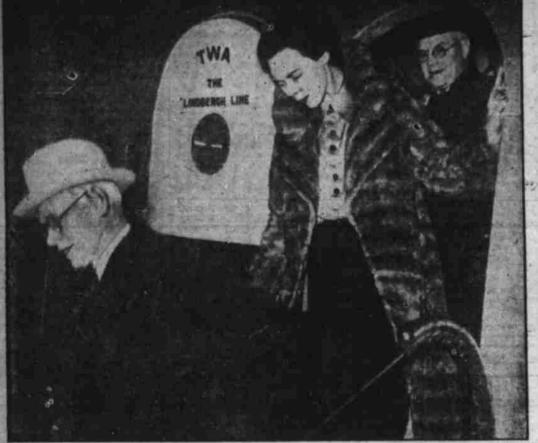

Colonel and Mrs. Charles A. Lindbergh made no com-

stay the execution.

liam H. Cates, said he fired first BOTARY CLUB TO BLEE a prone position after McCorstin struck him with a bottle. The Rotary club of Big. Spring will meet next Tuesday noon at the will meet next Tuesday noon at the here a pro-