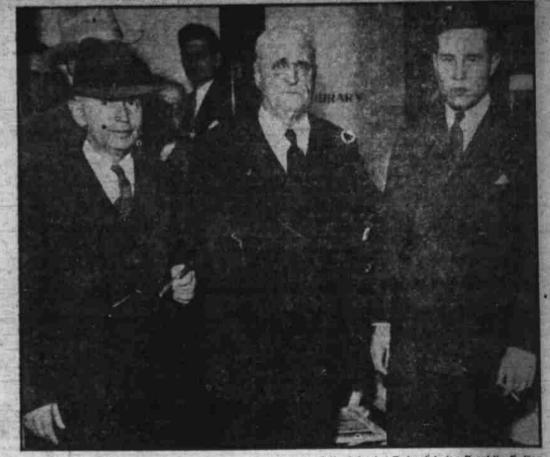

VETERAN LAWYER AGAIN DEFENDS A KENNAMER

C. B. Stuart (center), veteran attorney who once successfully defended Federal Judge Franklin E. Ken-namer (left) of Tulsa against impeachment charges, is a member of defense counsel in the murder trial of Phil Kennemer, the judge's son (right). This photograph was taken at Pawnee, Okla., during a recess in the proceedings, by which the state seeks to show young Kennamer murdered John Gorrell, dental student. (Associated Press Photo)