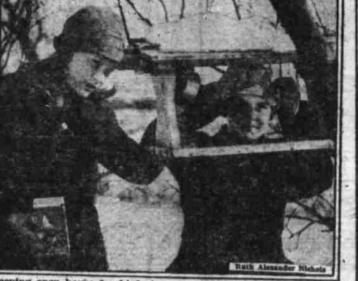

8

3500

W. F. Cato (above), love), held

New Mexican Envoy

Reeping open house for birds is one of winter's postimes for Girl Scouts who provide seeds and suct as main items on the menu in the little dining rooms they fix to the trees.