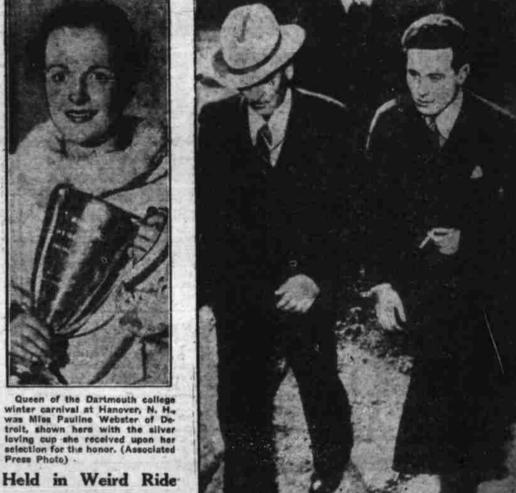

Dartmouth Queen

肥

Press Photo)

ASK DEATH FOR JUDGE'S SON

Premier Mussolini mobilized 250,000 soldiers, called out three classes of Italian sea fighters and ordered a fleet of 50 airplanes into Eritrea as a new clash of Italian soldiers and Ethiopian warriors was reported on the frontier between Italian Somaliland and Ethiopia. At right are steel-helmeted Italian troops of the type now under mobilization. The map designates the area of hostilities. (Associated Press Photos)