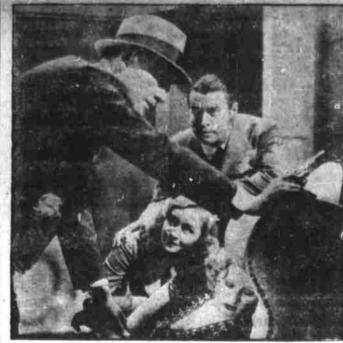

## Search Made For Grave In That Section

Missing Man's Car Found; Stains On Another Auto Investigated

SWEETWATER, Aug. 14 CP Two men and a woman were in the Nolan county jail today charged with murder while a posse scoured the flat country east of here on the theory that a shallow grave holds the body of A. H. Jones, 58, filling station operator of Trent, Taylor county, who disappeared Tuesday

murder complaints name Clarence Duncan, 28, of Trent; his wife, Billie Lorene Duncan, 19; and her brother, Winfred Allen, 22, of Stamford. They were taken in cus tody Wednesday afternoon at Stamford, where they had gone earlier in the day to visit relatives. Stains Tested

Officers said they seized a new ondster which is being held as evidence while tests are made to determine if dark stains on the running board are blood,

Arrest of the trio followed disovery of Jones' car, an old model coupe, beside the pavement at the White Flat school Wednesday noon, the lights of the machine burning. Constable O. L. Bishop of Trent said he found Jones' false teeth and his hat about 20 feet in front of the machine, and that the sandy ground and grass showed evidence of a severe struggle.

Previous Trouble County Attorney A. F. Nemir of Sweetwater said there recently had been trouble between Duncan and Jones. Duncan and his wife, formerly an employe of Jones at a bout a month ago.

an Held At Dallas In Connection With Blaze at
Greenville