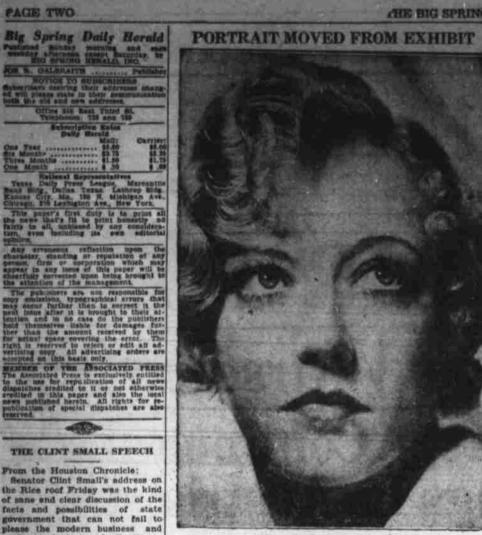

A pertrait of Marion Davies (above) by a Polish artist was re-moved from the American pavilion to the Polish pavilion of the dien-niel art exhibition at Venice, Italy, following protests of Mrs. Juliana Force, director of the Whitney museum of art. Mrs. Force had order-ed the whole American exhibit withdrawn because of the unauthor-laed hanging of the picture of the actress. (Associated Press Photo).