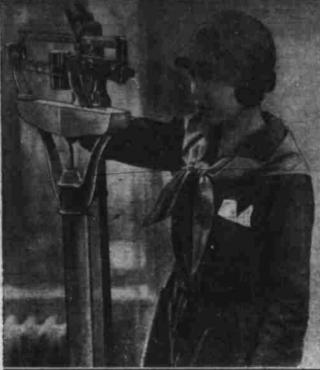

# Watching for a Rise

Reducing may be all right for Mother, but the Girl Scout who must pass the doctor to get to camp can sometimes use a few extra pounds.

This one seems to be watching for a rise,

thought out a way to do it. You stated the attack on your car, lock-suites on that floor, separated by ed yourself in your bedroom with the avowed intention of drinking corridor. There is a bend in this the avowed intention of drinking corridor, but, since it ends at a yourself into a state of coma and left the police on guard between the street, no attention was paid to it. But next to that window is a produced your feat under similar to send laundry hampers and such things up and down to the various floors.