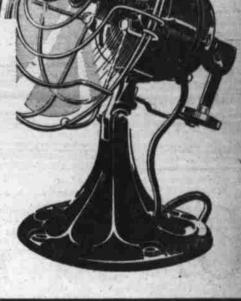

Full 8 Inch Blades with Genuine Chromium Plating

Oscillating Electric Fan

# "Helping Get a Third of America Ready for the Fourth!

Turn on the COOL-at Wards

LOW price! This fan blows a

cool breeze wherever you want

it. Motor is husky, and quiet. Causes no radio interference.

Handy carrying handle, cord, with pull cap, listed by Underwriters'. The 8-inch blades are chromium-plated, the base fin-

ished in black enamel. Safety

guard and non-scratch feet. All

in all a splendid buy!

Corking good plain or novelty blues, grays and tans! Skeleton silky rayon facings for wear.

Very smartly cut and light.