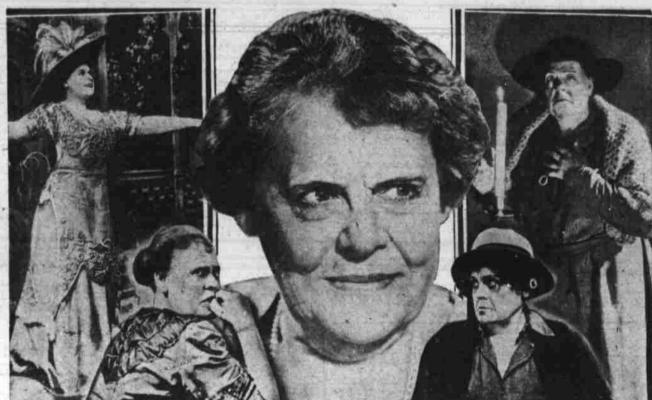

# MARIE DRESSLER, NOTED ACTRESS, IN BATTLE TO REGAIN HEALTH

Marie Dressler, one of the great character actresses of stage and ecreen, is seriously ill at Santa Barbara, Cal., from a complication of illnesses, including heart and kidney aliments. At an isolated estate, only a few visitors are permitted to see her. Miss Dressler, who first appeared on the stage in 1886 and began her film career in 1814, is shown at left in roles during the early part of her movie career. At right are two of the characters she portrayed after her successful comeback to the screen a few years ago. In the center she is shown in a