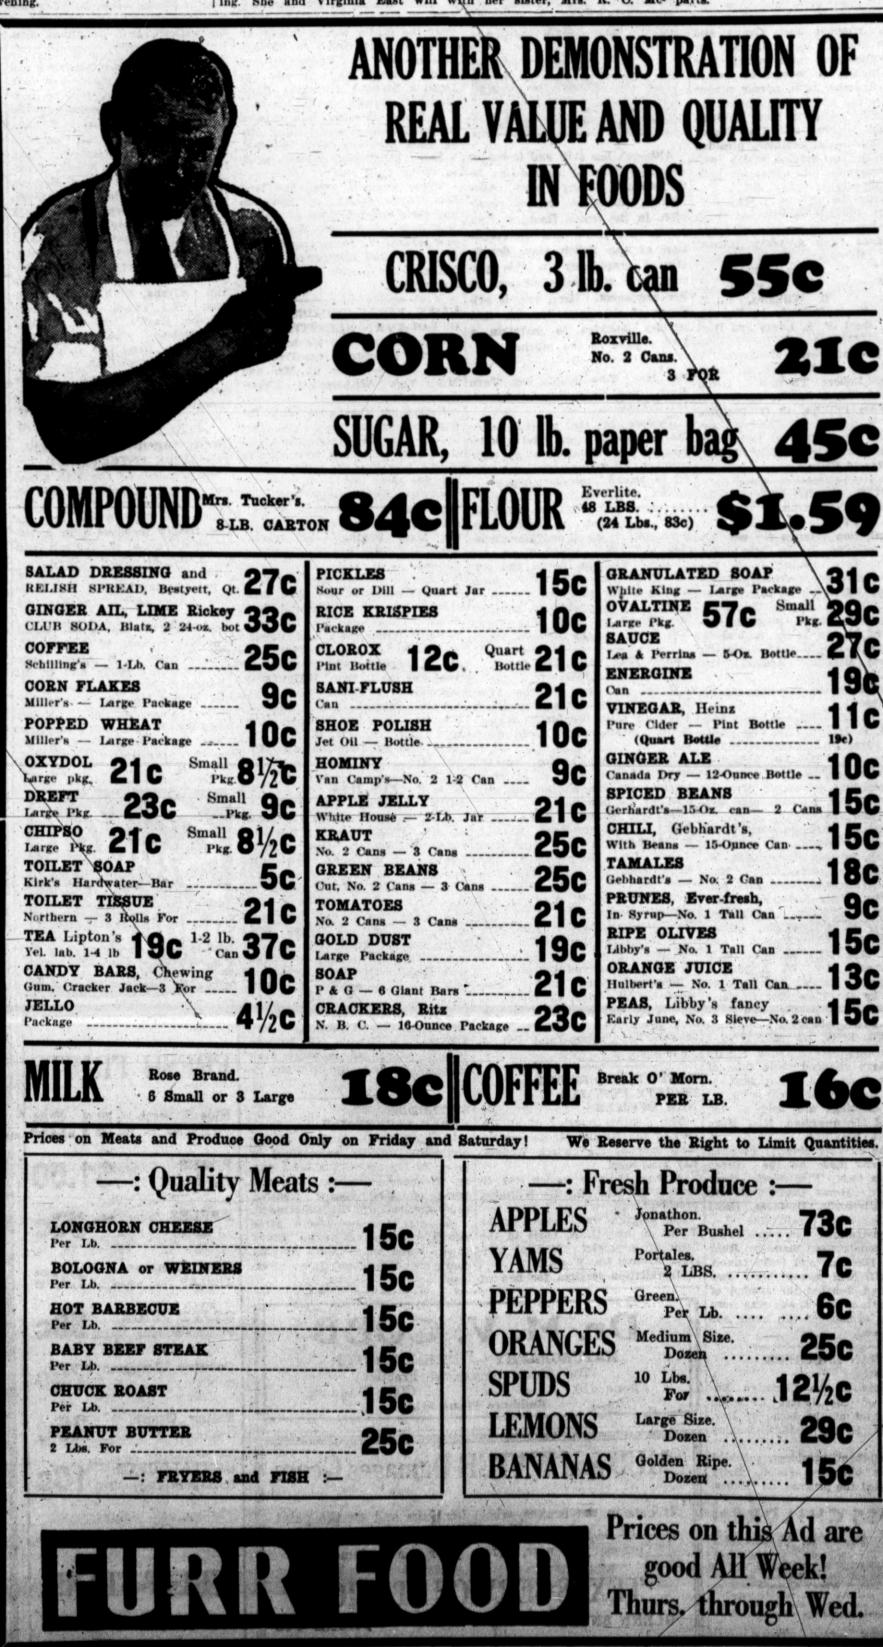

Sunday in the Palo Duro Canyons. Mr. and Mrs. Keeton returned home with Mr. and Mrs. Boardman for a visit.

Carl Spratt, son of Mr. and Mrs.

I. H. Spratt, left Saturday for Stratford, where he will teach in the public school and instruct the band.

Miss Lois Maddux left last week end for Lubbock, where she will visit her parents during her vacation.

Mr. and Mrs. N. E. Milburne Clovis and were married. Miss and Mr. and Mrs. Roy Crutchfield, Parker is the daughter of Mr. and spent Labor Day in Fort Worth, Mrs. Lee Parker, who came to where they attended the All-Star

Derivation of Word Scaramouch The term Scaramouch is derivin 1694. It is also applied to one Rev. Johnson will fill his regu- of the grotesque characters of the black, wore a mask and represented the swaggerer and poltroon.



voice and hopes to organize a men's choir in the near future. The choir will work especially with that dignified and ancient church music known as "Aregorian or Plain Chant."

the past three years has taught Church and at 9 o'clock at St. in Central School visited Miss Ursalee Fridley and other friends day Masses are at 8 o'clock at the before leaving for Monahans, Church. where she will have charge of the public school library.

Miss - Mary Broadwell left for Tulia Friday. She will teach in organization of the Knights of the Tulia public schools the com- Columbus attended the initiation ing winter.

Mrs. visited in Clovis Monday with her degree team. The Hereford Coununcle, S. E. Kuykendall, who for cil had two candidates, Jerome Almerly lived here.

Miss Gwendolyn Spradley left Those m