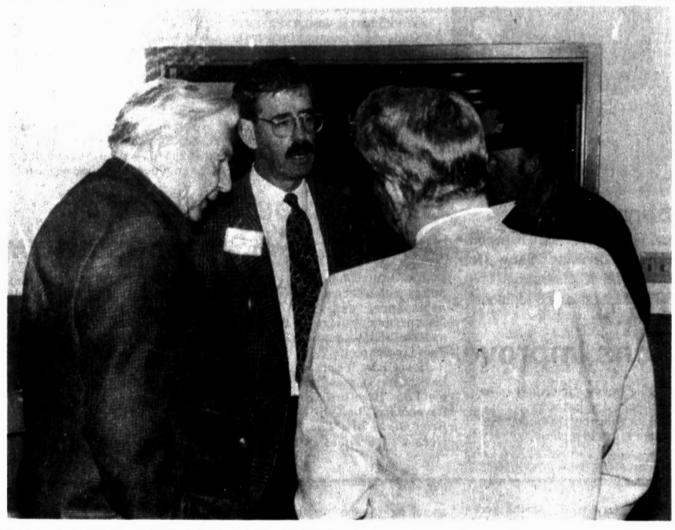

### Game warden at work

Texas Parks and Wildlife Department Game Warden Jerry Stucki is responsible for TP&WD activities in Deaf Smith, Parmer and Castro Counties. He came here last August.

#### **By GEORGIA TYLER Staff Writer**

Farmers, motorists, bird watchers, across injured or dead birds would do warden whose territory includes Deaf Smith County.

"Don't touch the bird -- call me," Department to Deaf Smith, Castro and Parmer Counties from the Gulf and fishing as a child growing up in Coast last August.