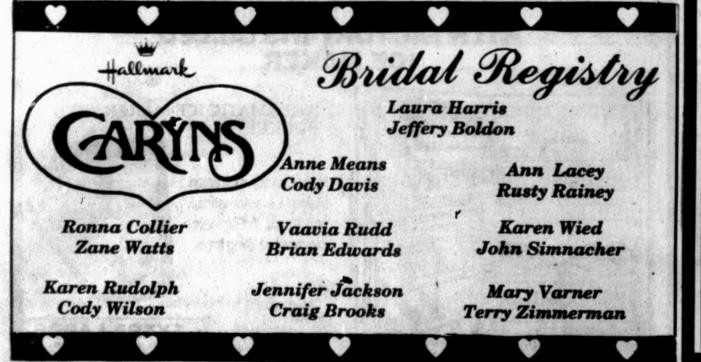

All security stations have hand scanners. Too often, while traveling in the states, I have encountered security guards who are too lazy to use the scanner so they keep sending people back through the detectors again and again. Nowhere else in the world does this happen. the hand scanners are used routinely overseas, even in high security airports. Hand scanners solve the problem nicely. That's why they were invented. Please deal with this in your column. -- fortune 500 Executive in Rochester, N.Y.

While America's defense budget will decline by over \$80 billion from today's funding level over the next years, Defense Department spending for electronic defense systems will remain constant-about \$409 billion over the next decade-and will help keep America strong, a new study reveals.











### Membership drive underway

The Deaf Smith County Chamber of Commerce Women's Division's annual membership drive is being conducted. All women in the community are invited to join the organization by contacting a member or by calling the Chamber of Commerce office at 364-3333 from 9 a.m. until 5 p.m. weekdays. Women's Division member, Kim Buckley, at right, welcomes Colleen Meyer into the organization.

Progress does not consist in looking for a direction in which one can go on indefinitely. True progress consists in looking for a place where we can stop.



-G.K. Chesterton

MONDAY

Calendar

Odd Fellows Lodge, IOOF Hall, 7:30 p.

TOPS Chapter No. 1011, Community Center, 5:30-6:30 p.m.

Rotary Club, Community Center, noon.

Planned Parenthood Clinic, open Monday through Friday, 7