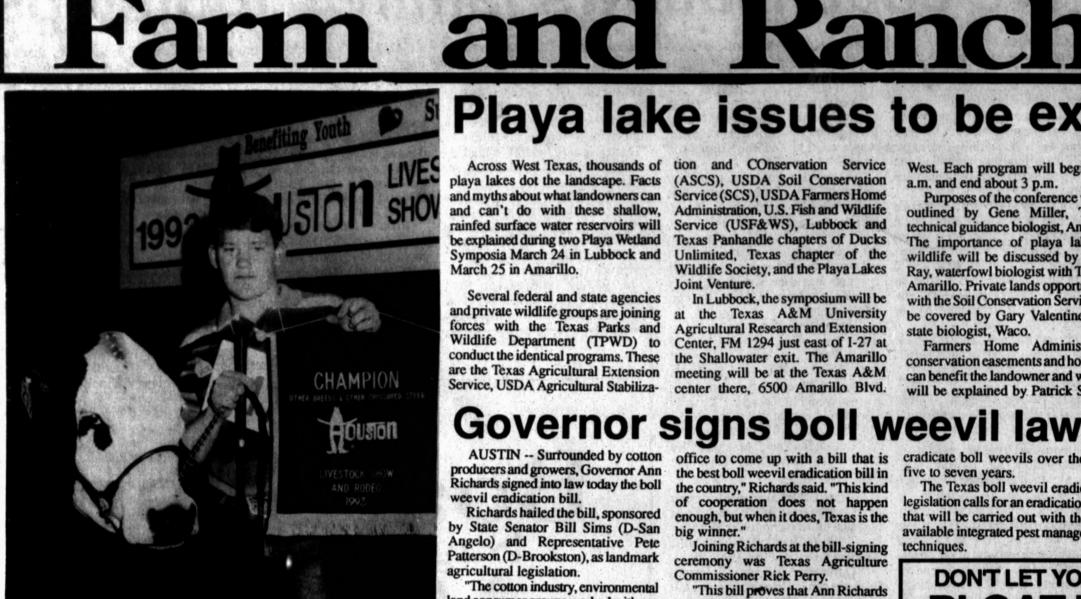

### Visiting with the Senator

Frank Barrett, State Sen. Teel Bivins and Wes Fisher are shown visiting after a public hearing was held here Friday on Hereford's problems in securing new industry because of the lengthy process in obtaining permits from the Texas Water Commission. About 50 persons attended the meeting at Hereford Community Center.