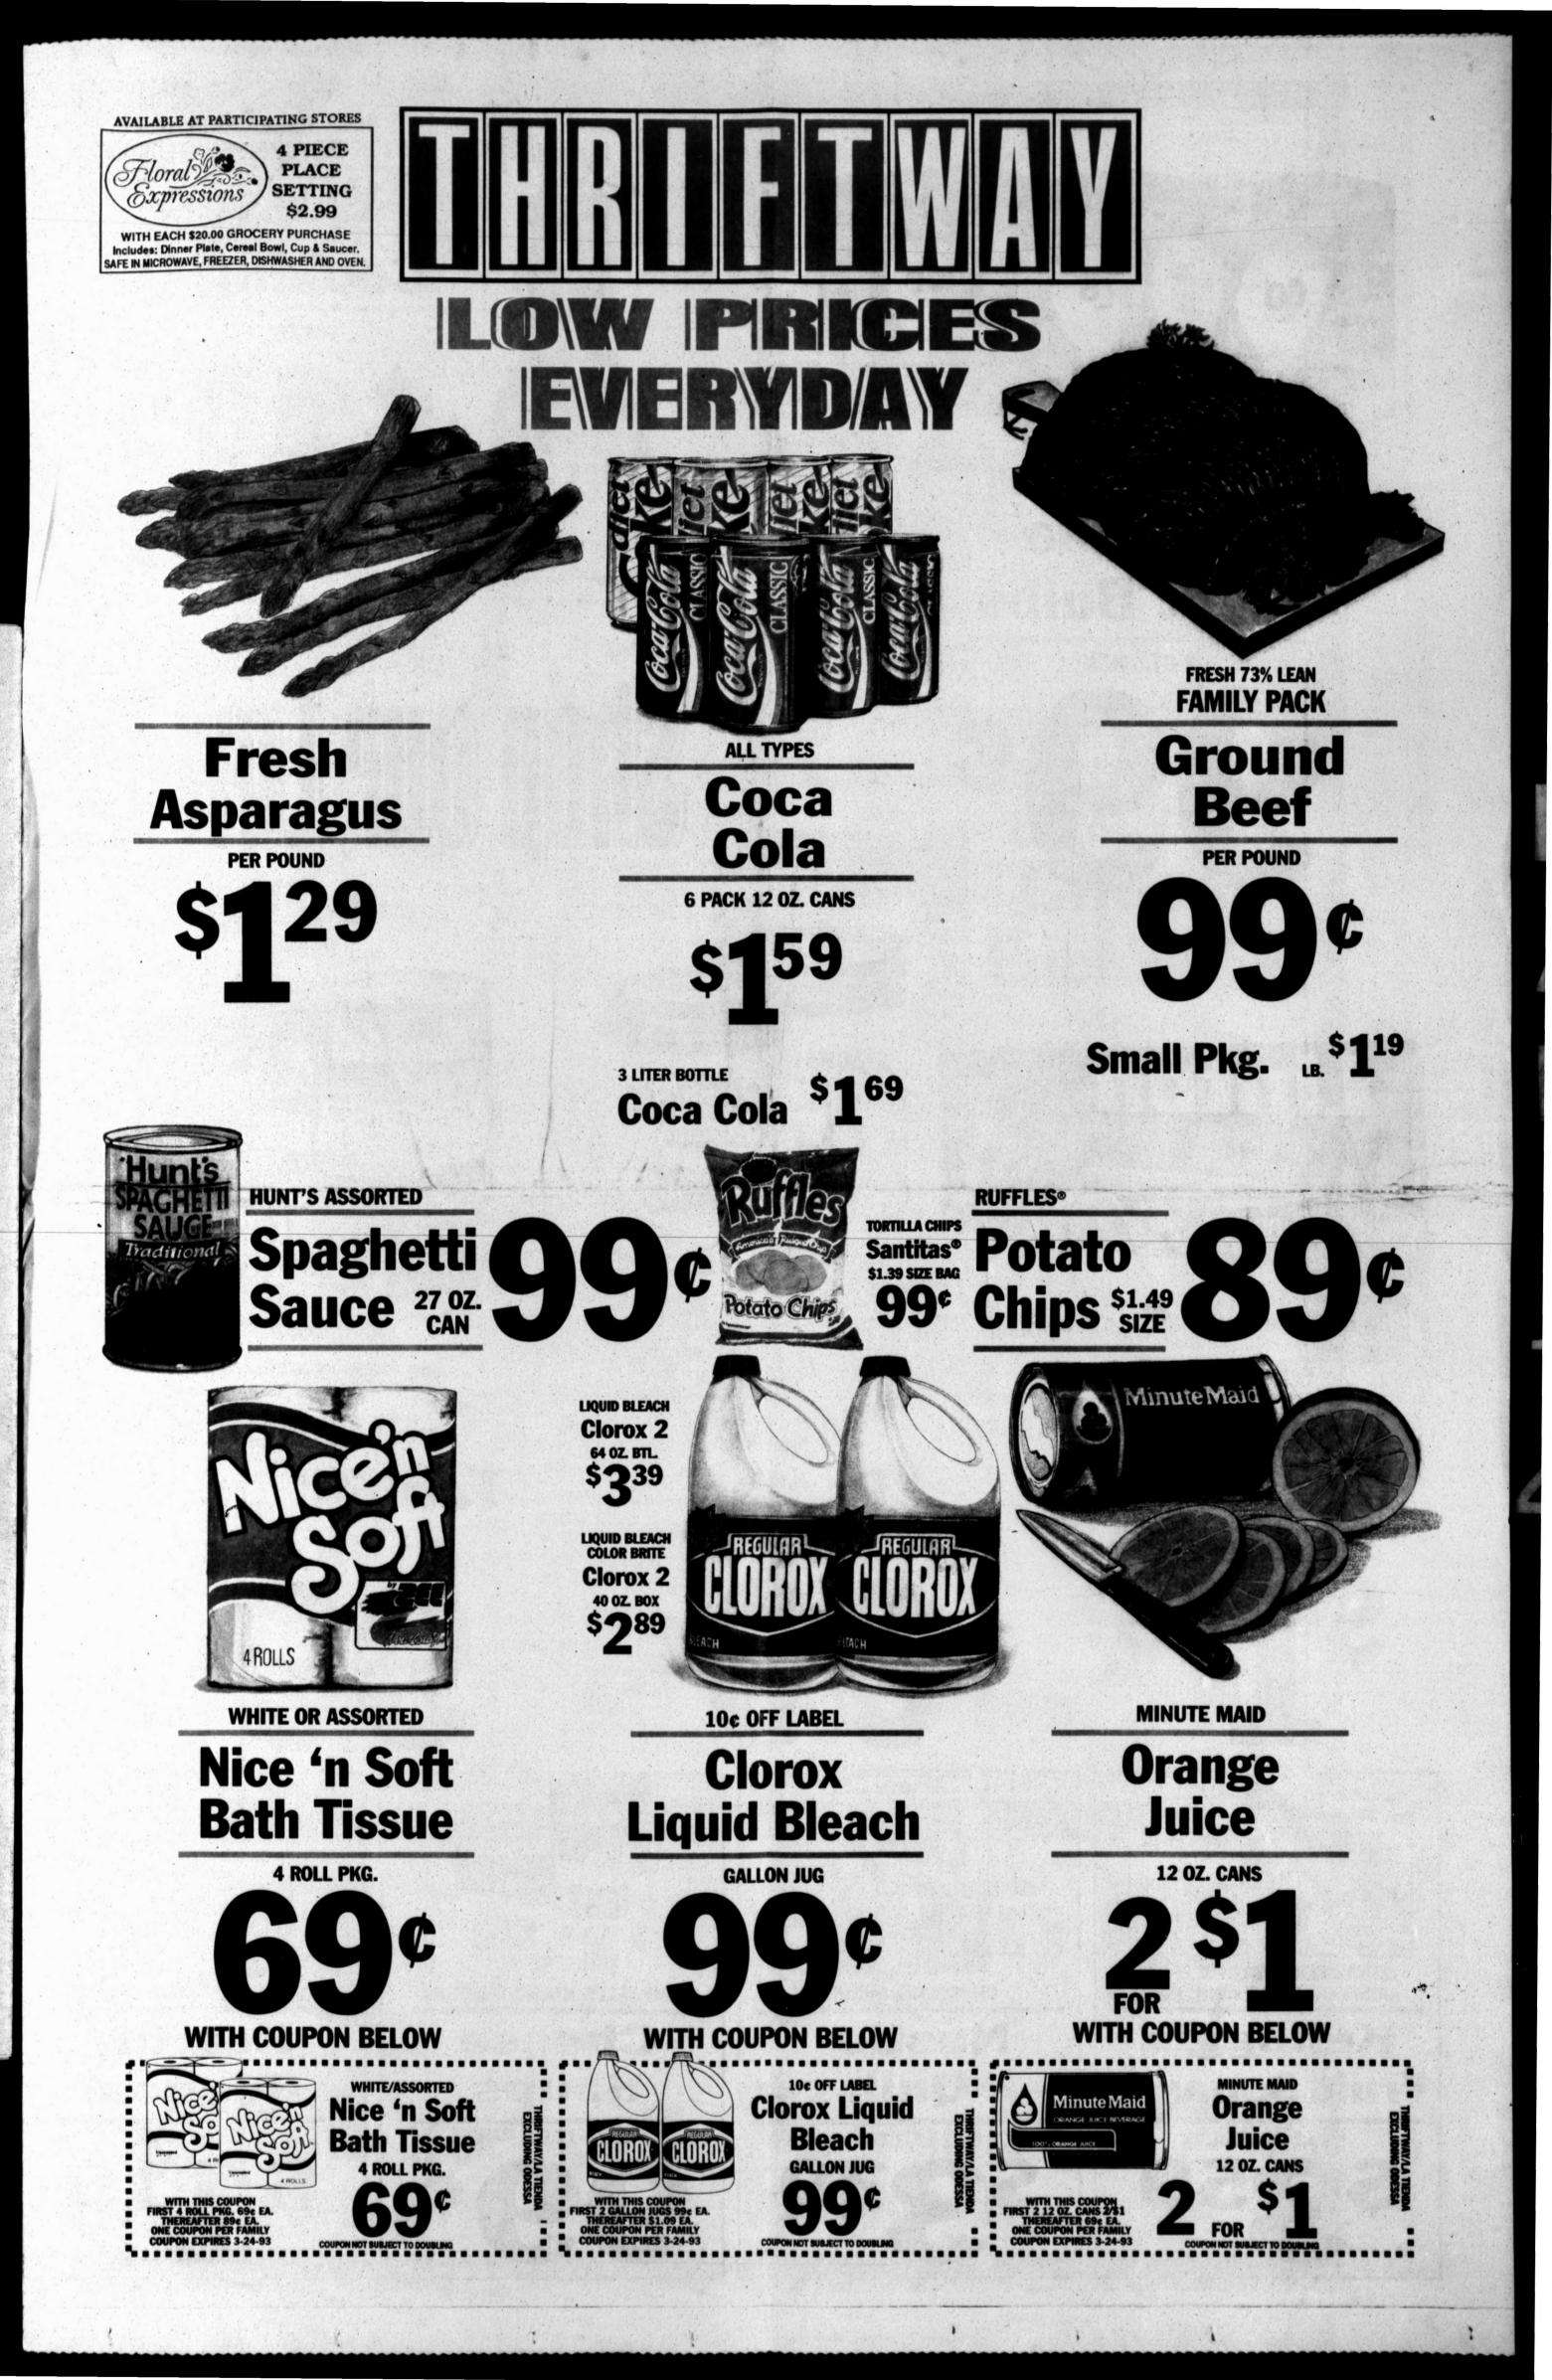

|                |
|   | (5:00) Bugs                                 | Bunny         | Movie: Victo    | or/Victoria **  | + J. Andrews, . | J. Gamer (1982) | (PG)              |               | Movie: Foreig             | n Affairs ++  | + (1993)       |
|   | Playhouse                                   | Writers       | Sacred So       | ngs             | Showcase        |                 | Family Show       | VC850.        | Act It Out                | N4 100 10     | Secred         |
|   | Sabado Gig                                  | ante          | The second      |                 | Chilly Process  |                 | Ser Street        | Movie: Apuer  | ta Contra la              | Muerte M. Al  | mada           |

Page 12 -- Entertainment--The Hereford Brand, March 14, 1993







60/75/100 WATT SOFT WHITE **Sylvania Light Bulbs** 

2 CT. PACK ¢ 



-

Wesson **Cooking Oil** 48 OZ. BTL. 99













.

1