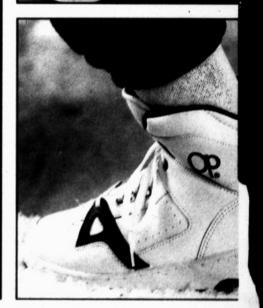

### Foster parent association to host Christmas party

Westway sets bazaar

Westway Homemakers Extension Many items ranging from food to

Cattle Women make donation, discuss beef

Hereford Cattle Women met for their regular meeting recently at the Hereford Country Club and decided to give the Cowgirl Hall of Fame a donation for their Thanksgiving float