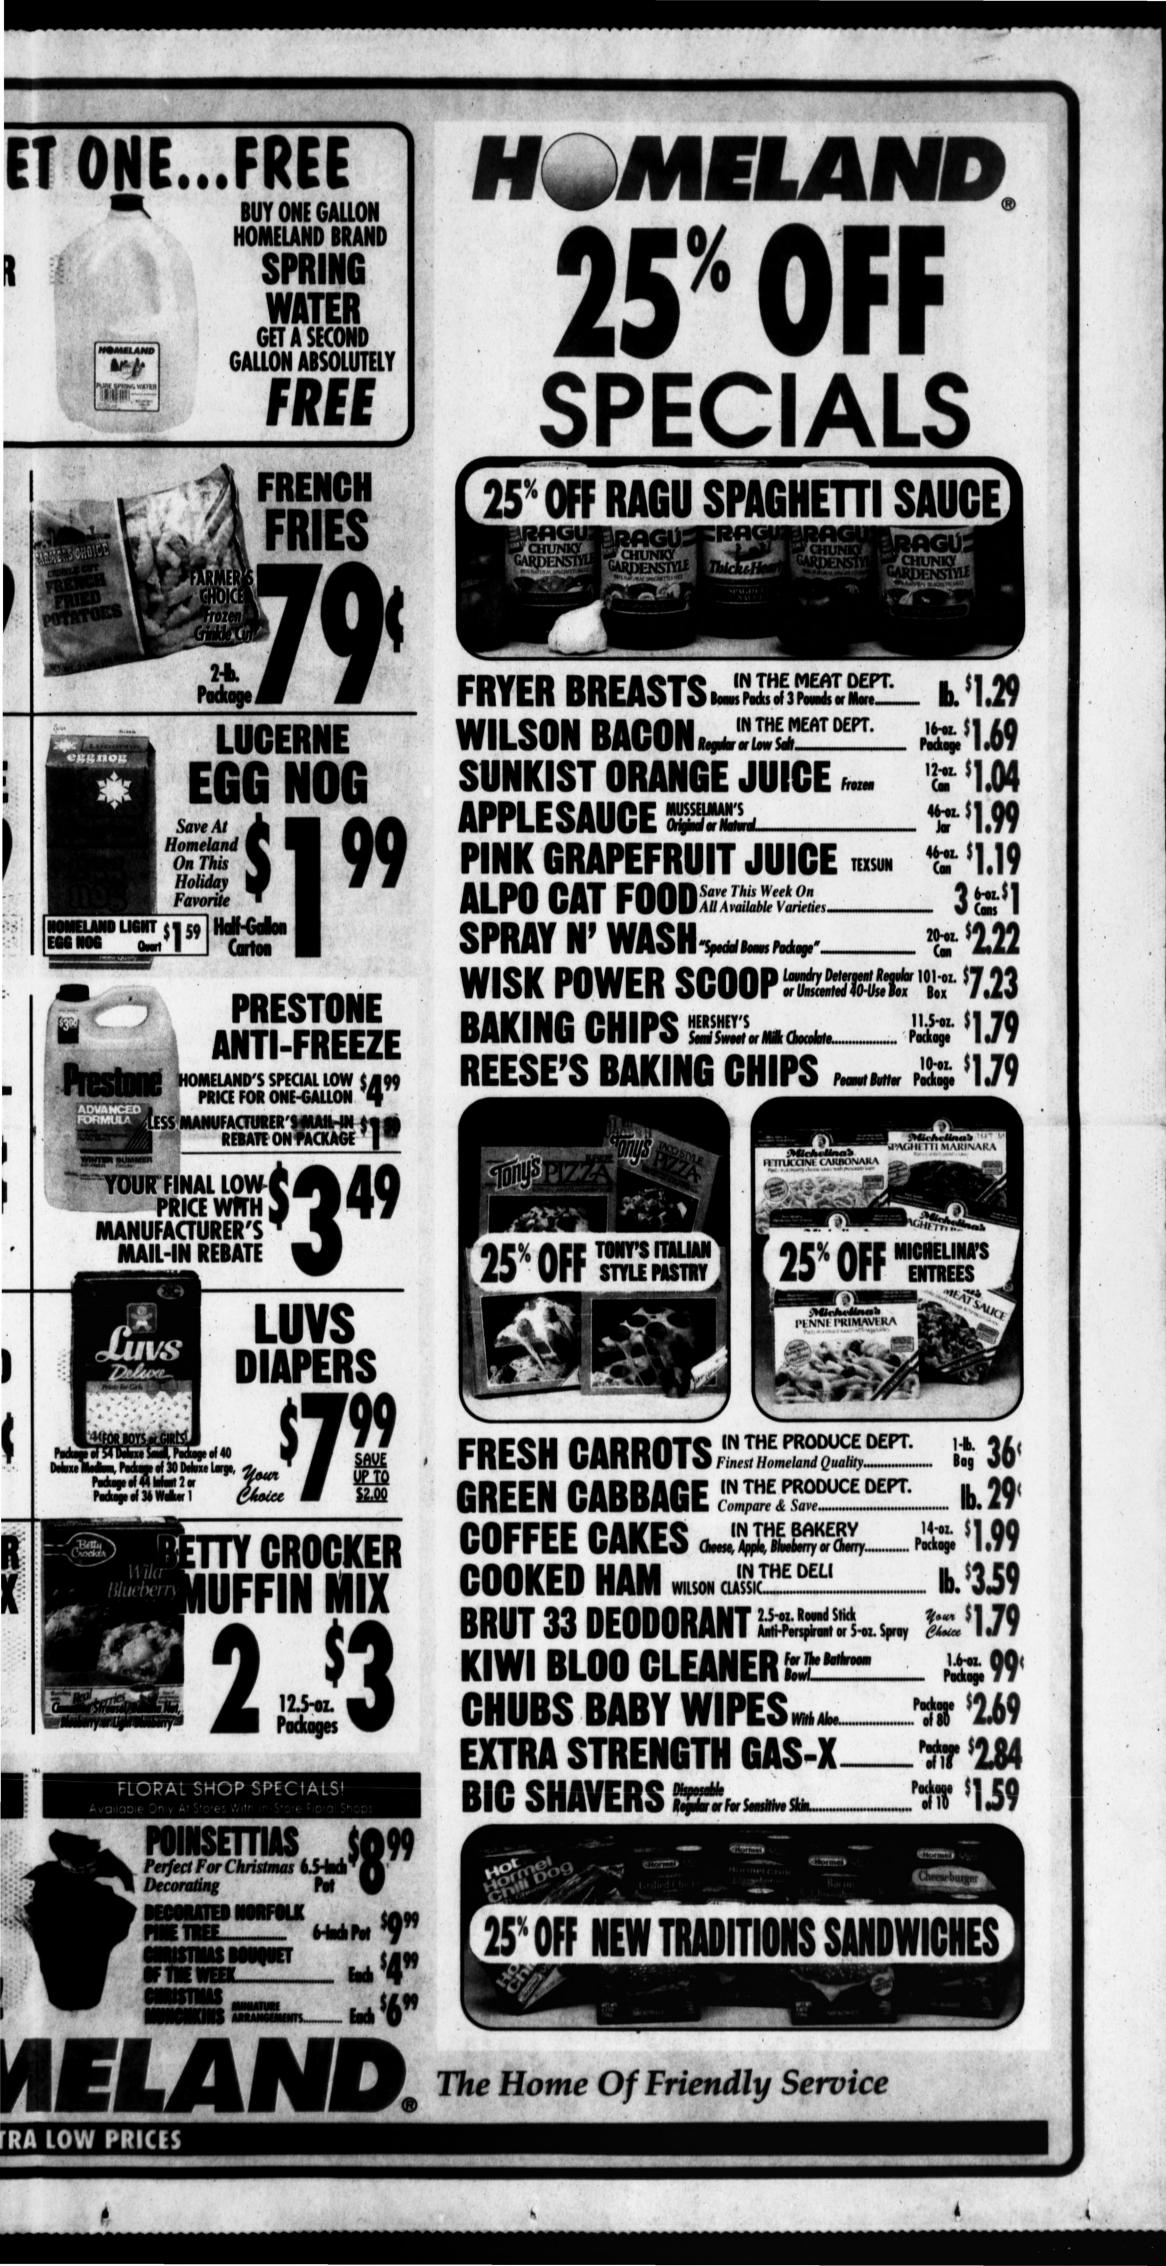

HAGGAR'

## NoFade® Long Sleeve Dress Shirts



**REG. \$15.** Made from polyester-cotton and featuring a full cut and single needle tailoring. In stripes or tone-on-tones. Men's sizes 14<sup>1/2</sup>-17<sup>1/2</sup>. Selection will vary by store. SAVE \$3

\$899

# Designer Ties 100% silk and silk blends. Reg. \$12.50.



The fluod

If we do not have the item or size you want to purchase when we advertise, we will offer a 25% discount on any one regular priced item in stock. (This applies only to regular priced merchandise and not to clearance merchandise or the advertising of clearance products.) Styles, colors and sizes may vary by store. PLUS SIZES NOT AVAILABLE IN ALL STORES. We Reserve the Right to Limit Quantities.



Anthonys Credit Card . . . the Smart Shapper's Choicel