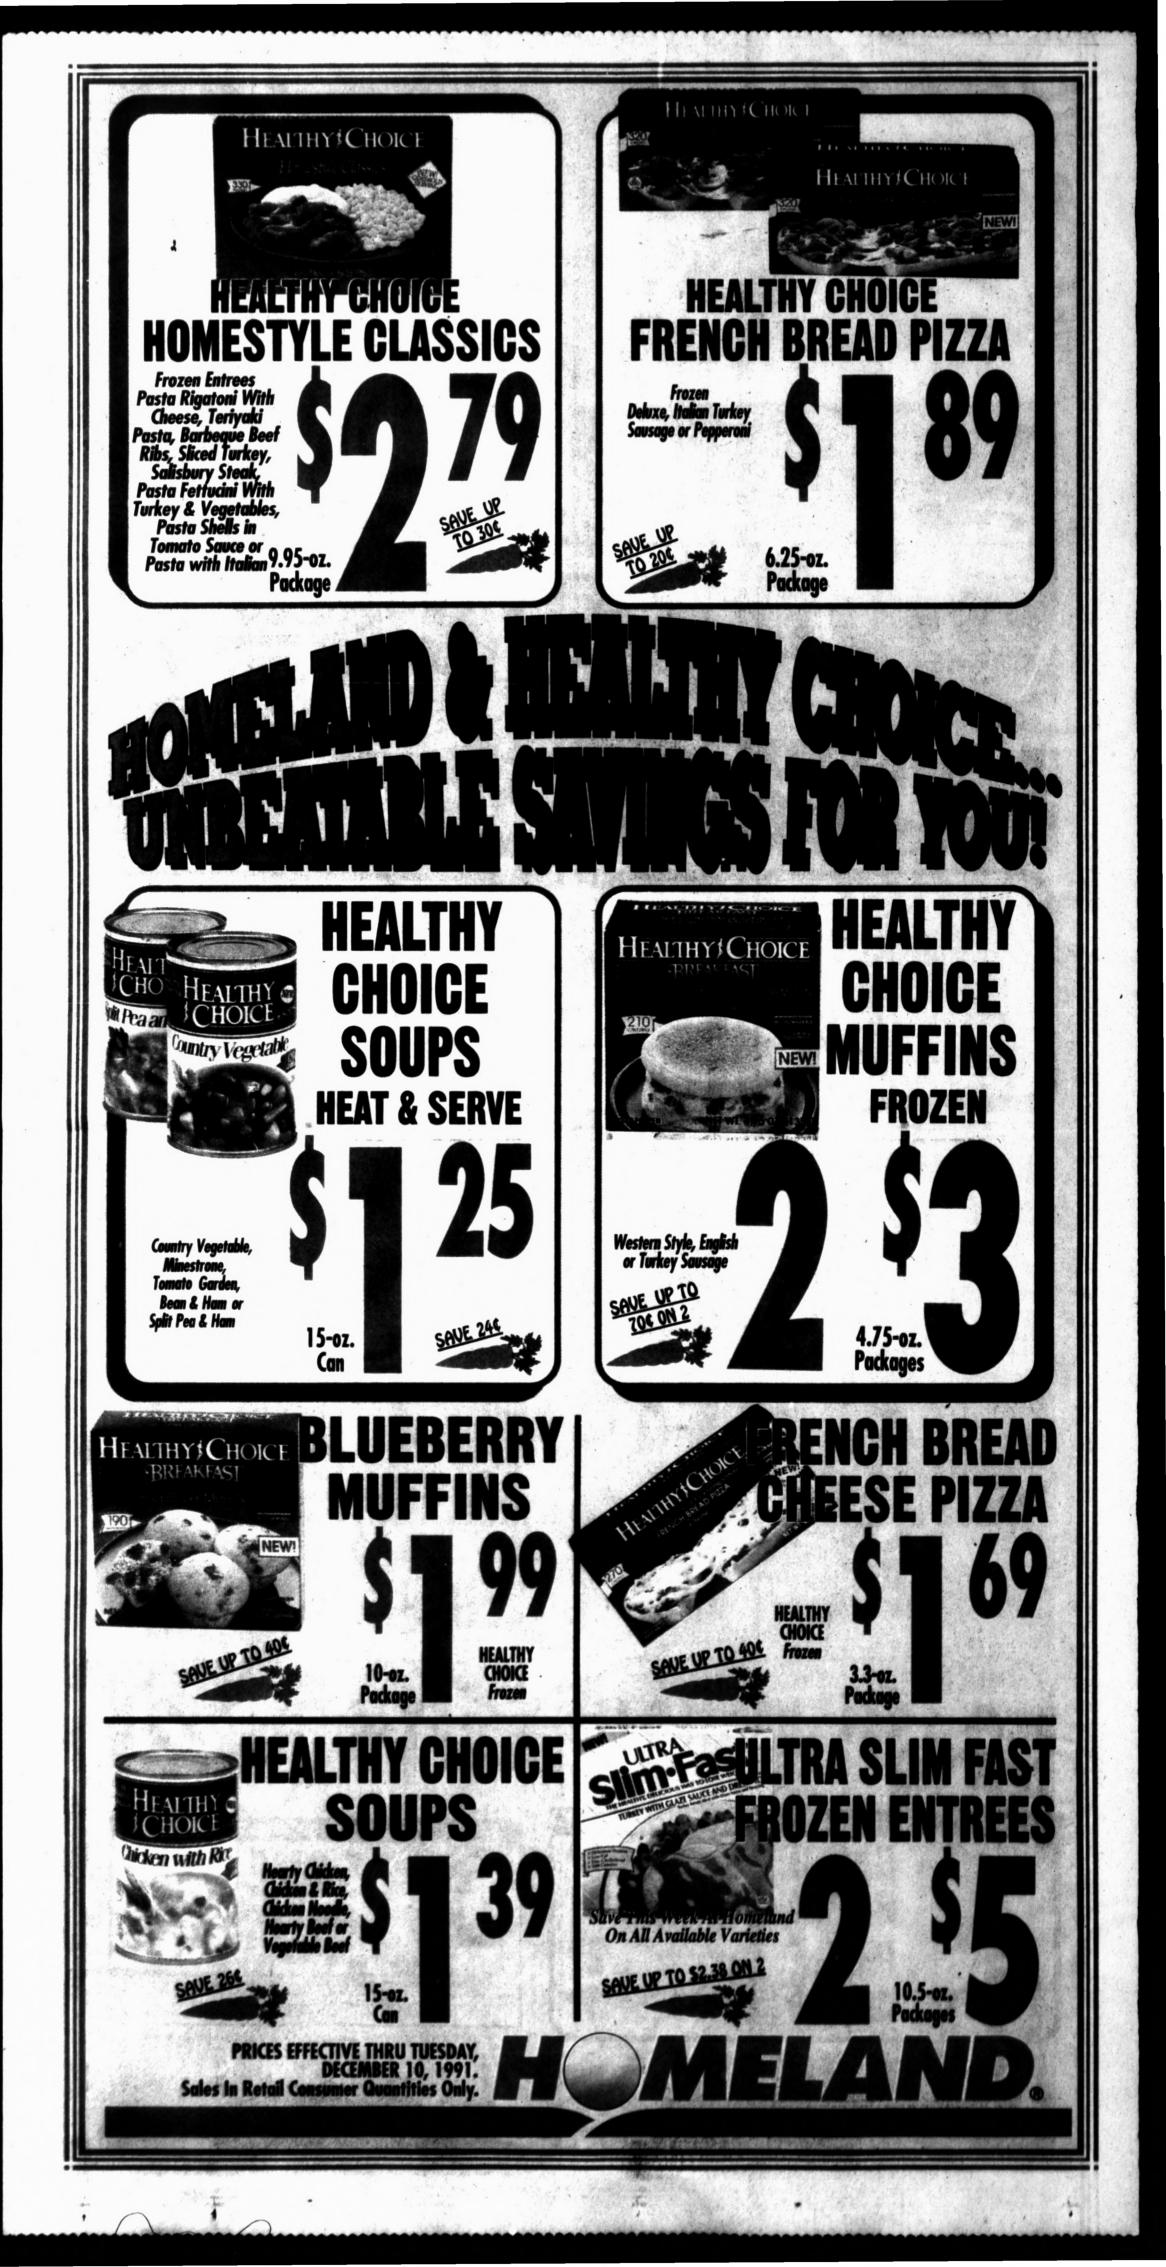

GAR'

## NoFade® Long Sleeve Dress Shirts



**REG. \$15.** Made from polyester-cotton and featuring a full cut and single needle tailoring. In stripes or tone-on-tones. Men's sizes 14<sup>1/2</sup>-17<sup>1/2</sup>. Selection will vary by store. SAVE \$3

\$899

# Designer Ties 100% silk and silk blends. Reg. \$12.50.



The fluod

If we do not have the item or size you want to purchase when we advertise, we will offer a 25% discount on any one regular priced item in stock. (This applies only to regular priced merchandise and not to clearance merchandise or the advertising of clearance products.) Styles, colors and sizes may vary by store. PLUS SIZES NOT AVAILABLE IN ALL STORES. We Reserve the Right to Limit Quantities.



Anthonys Credit Card . . . the Smart Shapper's Choicel