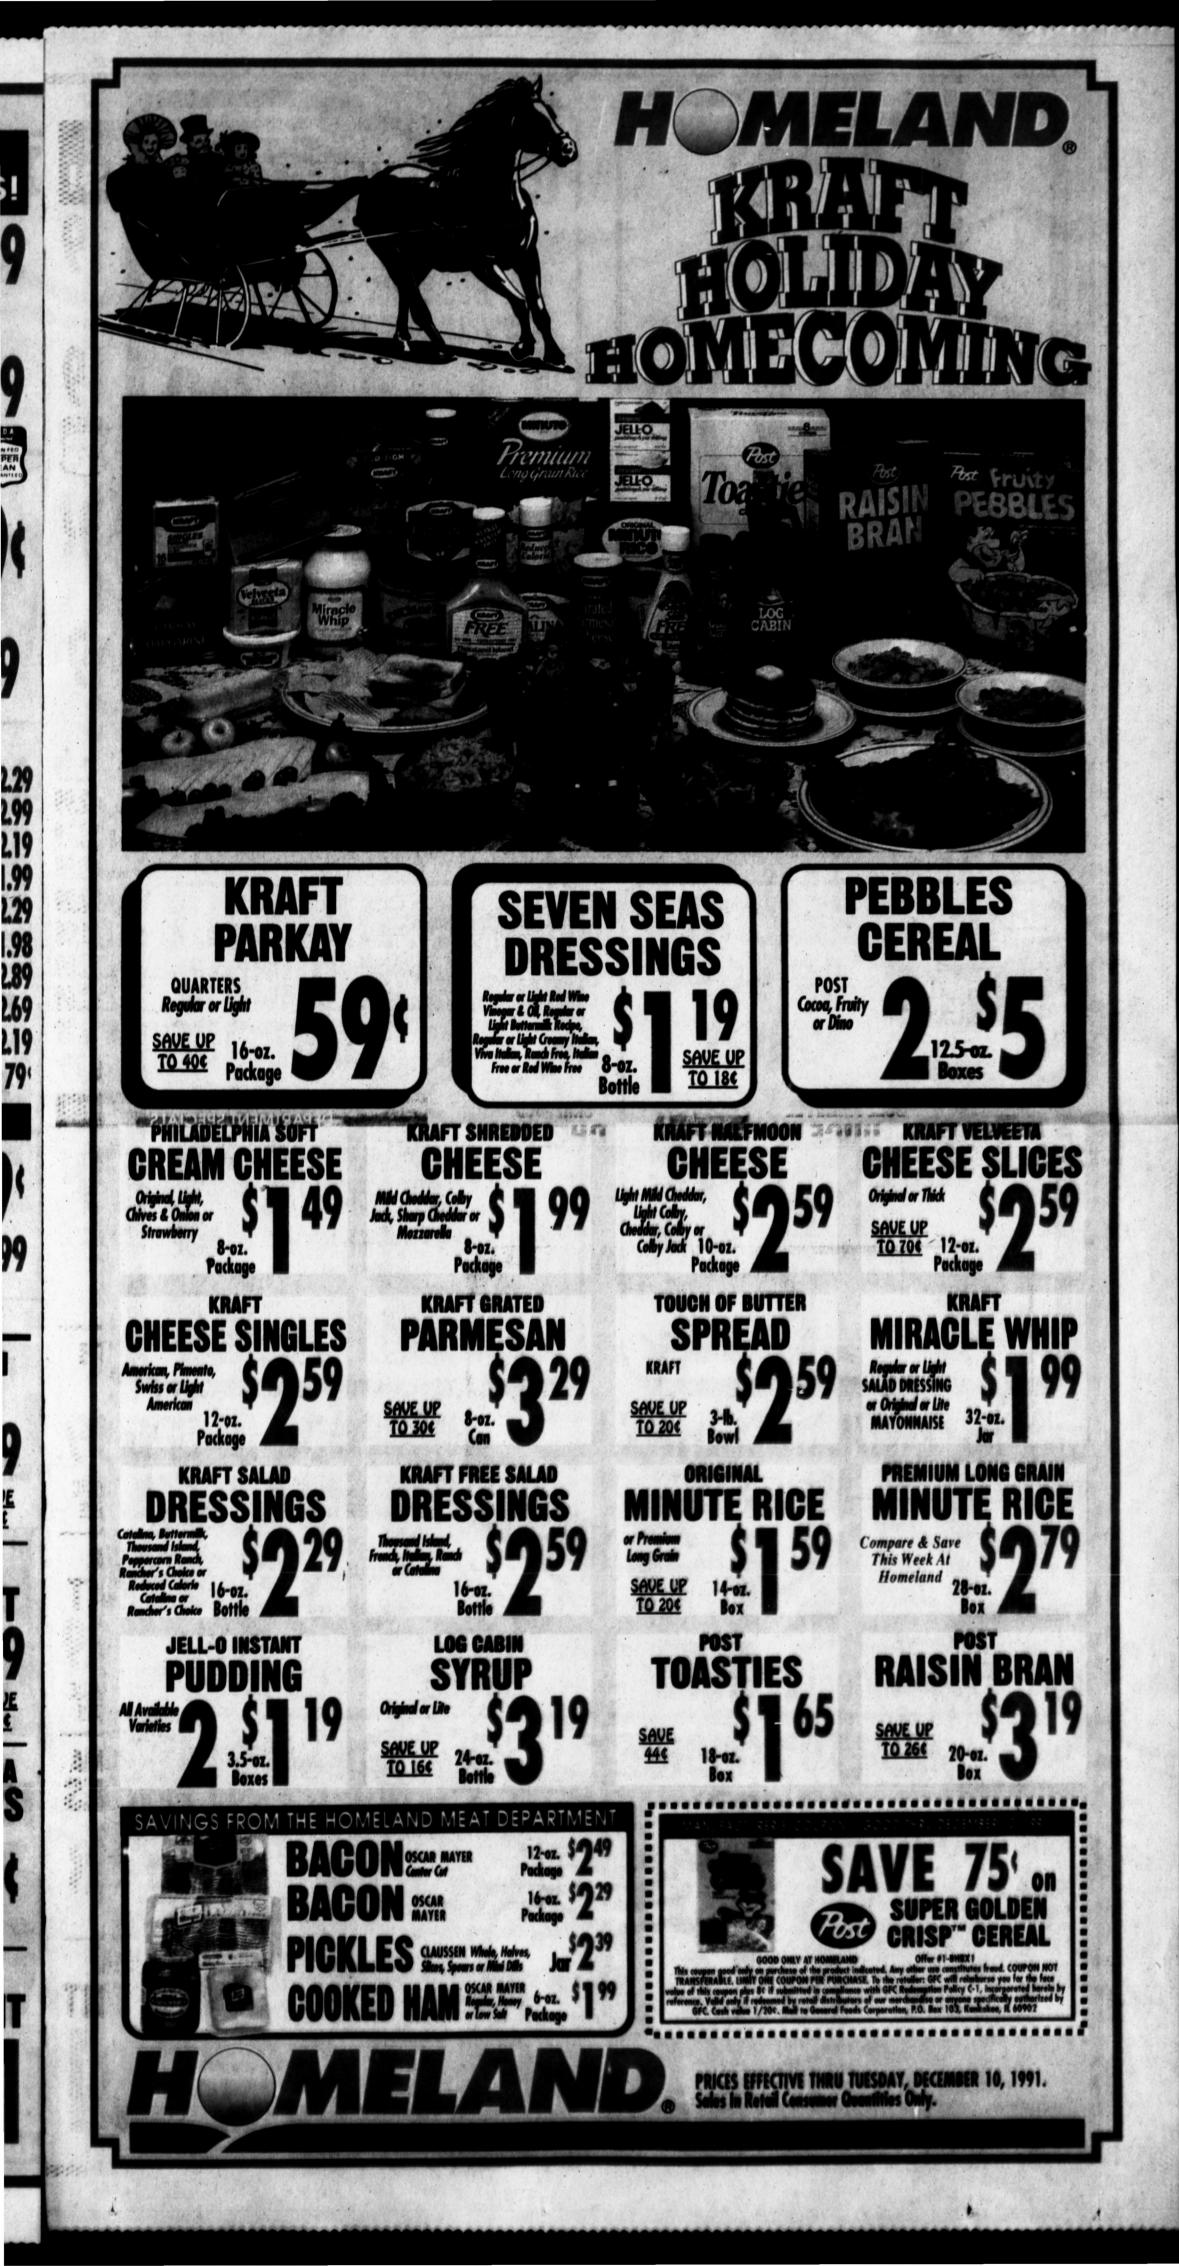

AGGAR'

## NoFade® Long Sleeve Dress Shirts



**REG. \$15.** Made from polyester-cotton and featuring a full cut and single needle tailoring. In stripes or tone-on-tones. Men's sizes 14<sup>1/2</sup>-17<sup>1/2</sup>. Selection will vary by store. SAVE \$3

\$899

# Designer Ties 100% silk and silk blends. Reg. \$12.50.



The fluod

If we do not have the item or size you want to purchase when we advertise, we will offer a 25% discount on any one regular priced item in stock. (This applies only to regular priced merchandise and not to clearance merchandise or the advertising of clearance products.) Styles, colors and sizes may vary by store. PLUS SIZES NOT AVAILABLE IN ALL STORES. We Reserve the Right to Limit Quantities.



Anthonys Credit Card . . . the Smart Shapper's Choicel