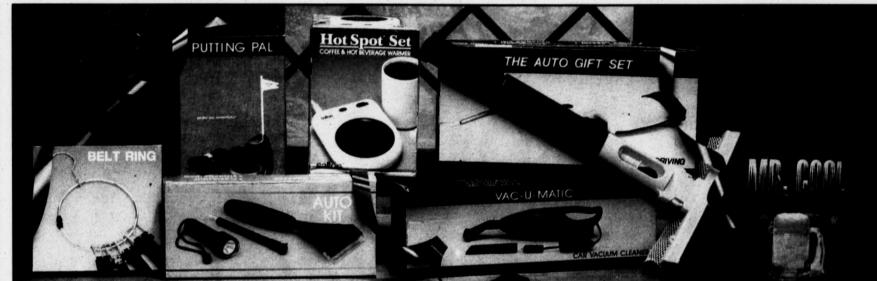

assions. **SAVE \$5** 



Fun accents for your holiday festivities. Choose from assorted Christmas motifs.



Totes® Slipper Socks

**REG. \$7.** Toasties<sup>e</sup> slipper socks from Totes<sup>e</sup> are made from a soft knit with non-skid sole. In assorted colors. Women's one size fits all.



**Dearfoam®** Booties





12 Days of Christmas Charm Bracelet

/ 00

REG. \$10. Bracelet features the 12 Days of Christmas. SAVE \$3



**Christmas Socks** 



**REG. \$3.50.** Step into the Christmas spirit with fashion socks featuring holiday prints. Assorted styles. Women's sizes 9-11.



#### **Totes® Stretch Knit Gloves**



REG. \$6. Machine washable knit stretches so one size fits all. Special grips on palm and fingers. Assorted colors. SAVE \$3



# STOCKING STUFFERS FOR HIM AND HER





LARGE GROUP Something Just for Him . . . Mon's Gift Items

.0

Choose from belt ring and a wide variety of small gift items.

Choose from coffee warmer and cup, car vacuum, auto kit, putting pal and much more.

Choose from Mr. Cool Mug and an array of golf related gift items.



**Mon's Dross Socks** 



REG. 3/50. The dress sock is made tro an Orlon®-nylon blend and comes in assorted colors. One size fits all.



**Pierre Cardin® Robes** 



REG. \$25. The kimono style robe is 100% brushed polyester. Choose from assorted paisley prints. One size fits all.



#### Allyn St. George® Eel Skin Gift Homs



**REG. \$8 TO \$26.** Choose from a wide assortment of billfolds, belts, money clips and more. All featuring the luxurious look and feel of eel skin. In assorted colors. SAVE UP TO \$6.50