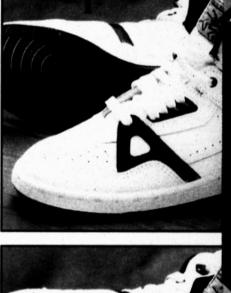

### Foster parent association to host Christmas party

Westway sets bazaar

Westway Homemakers Extension Many items ranging from food to

Cattle Women make donation, discuss beef

Hereford Cattle Women met for their regular meeting recently at the Hereford Country Club and decided to give the Cowgirl Hall of Fame a donation for their Thanksgiving float