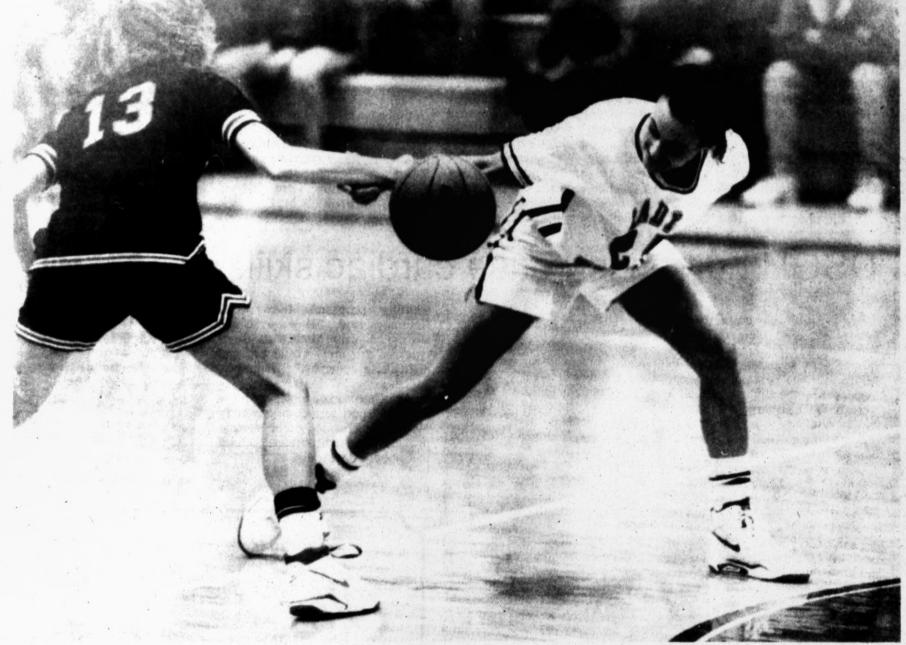

# Boys', girls' hoop teams fall to Levelland

#### Pick-pocket

Hereford's Teresa Baker steals the basketball away from Levelland's Trina Pinner at mid-court. The Lady Whitefaces lost 58-22 in the first game of a Tuesday double-header at