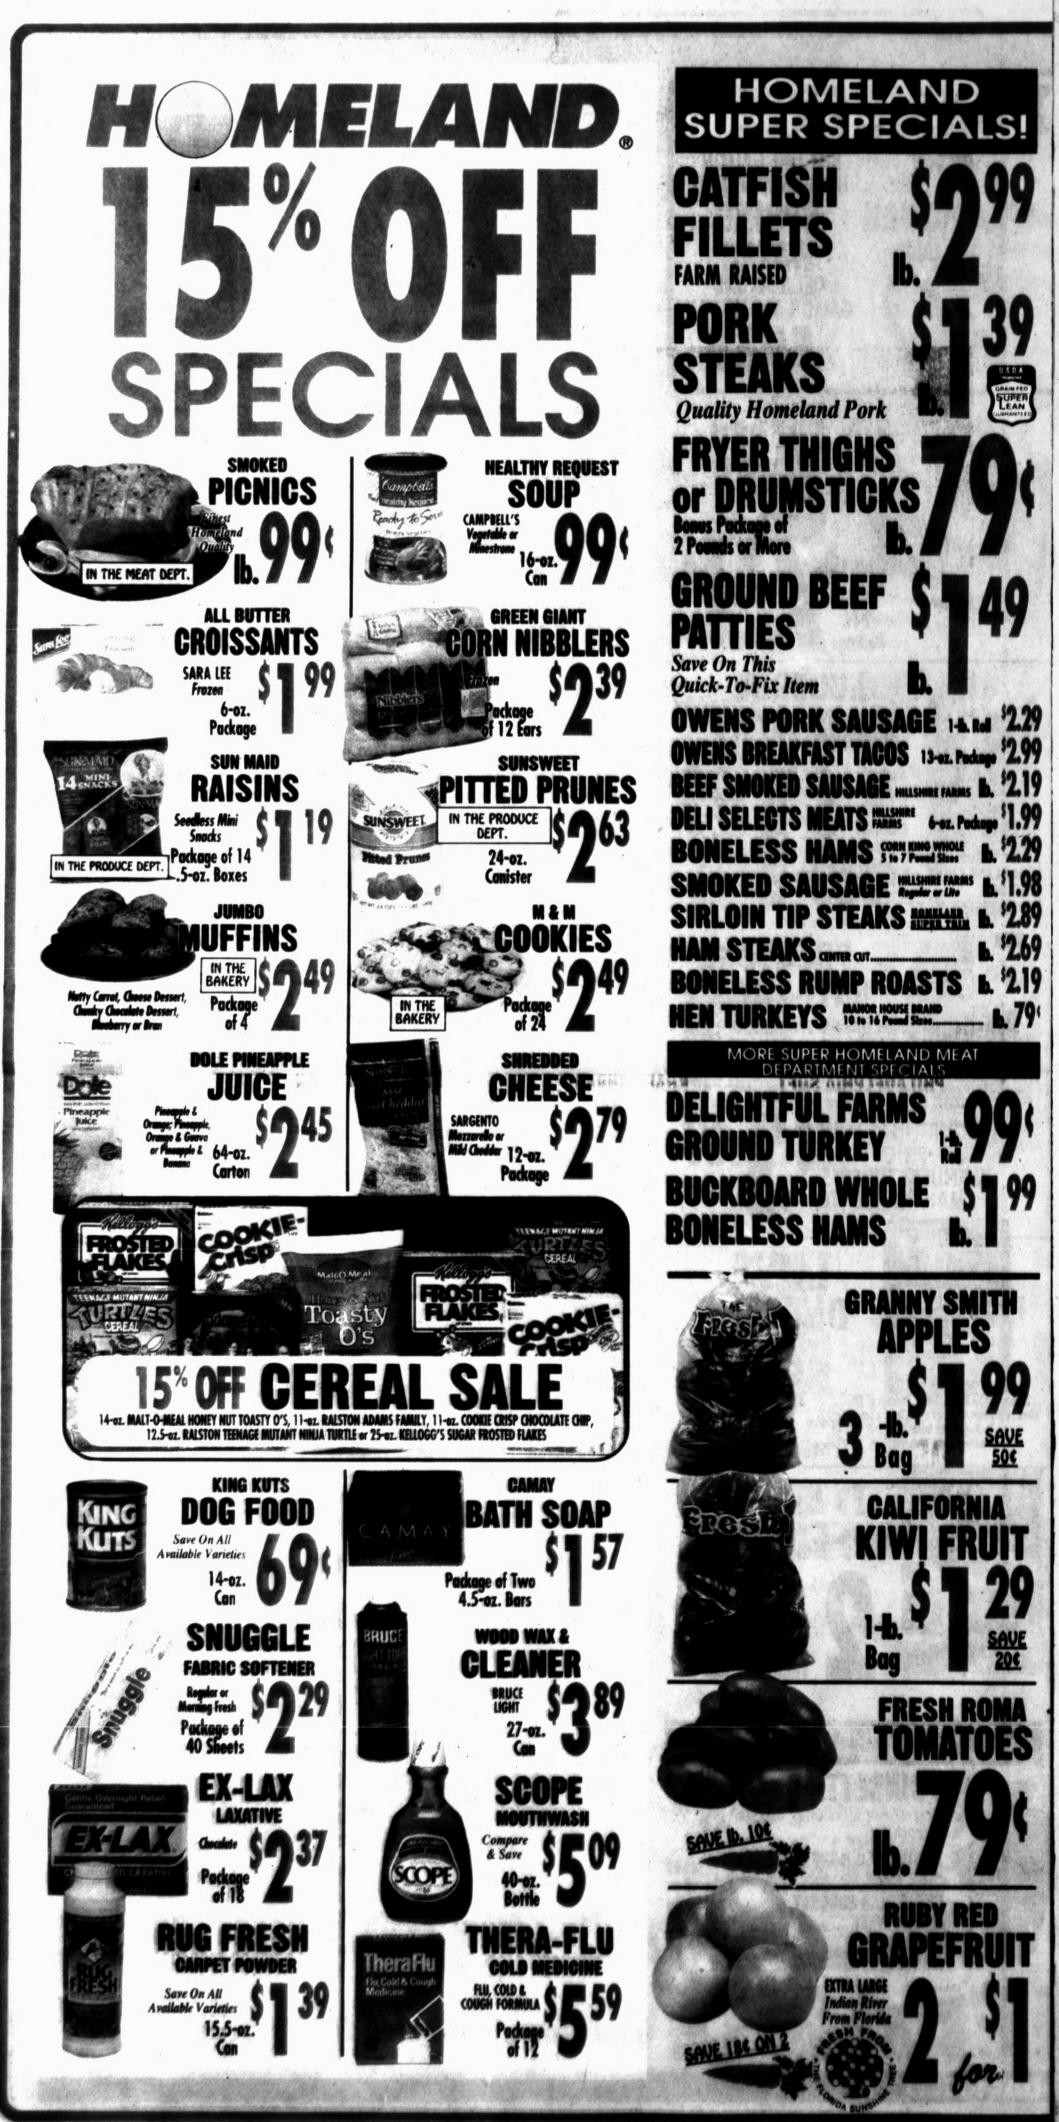

HAGGAR'

## NoFade® Long Sleeve Dress Shirts



**REG. \$15.** Made from polyester-cotton and featuring a full cut and single needle tailoring. In stripes or tone-on-tones. Men's sizes 14<sup>1/2</sup>-17<sup>1/2</sup>. Selection will vary by store. SAVE \$3

\$899

# Designer Ties 100% silk and silk blends. Reg. \$12.50.



The fluod

If we do not have the item or size you want to purchase when we advertise, we will offer a 25% discount on any one regular priced item in stock. (This applies only to regular priced merchandise and not to clearance merchandise or the advertising of clearance products.) Styles, colors and sizes may vary by store. PLUS SIZES NOT AVAILABLE IN ALL STORES. We Reserve the Right to Limit Quantities.



Anthonys Credit Card . . . the Smart Shapper's Choicel