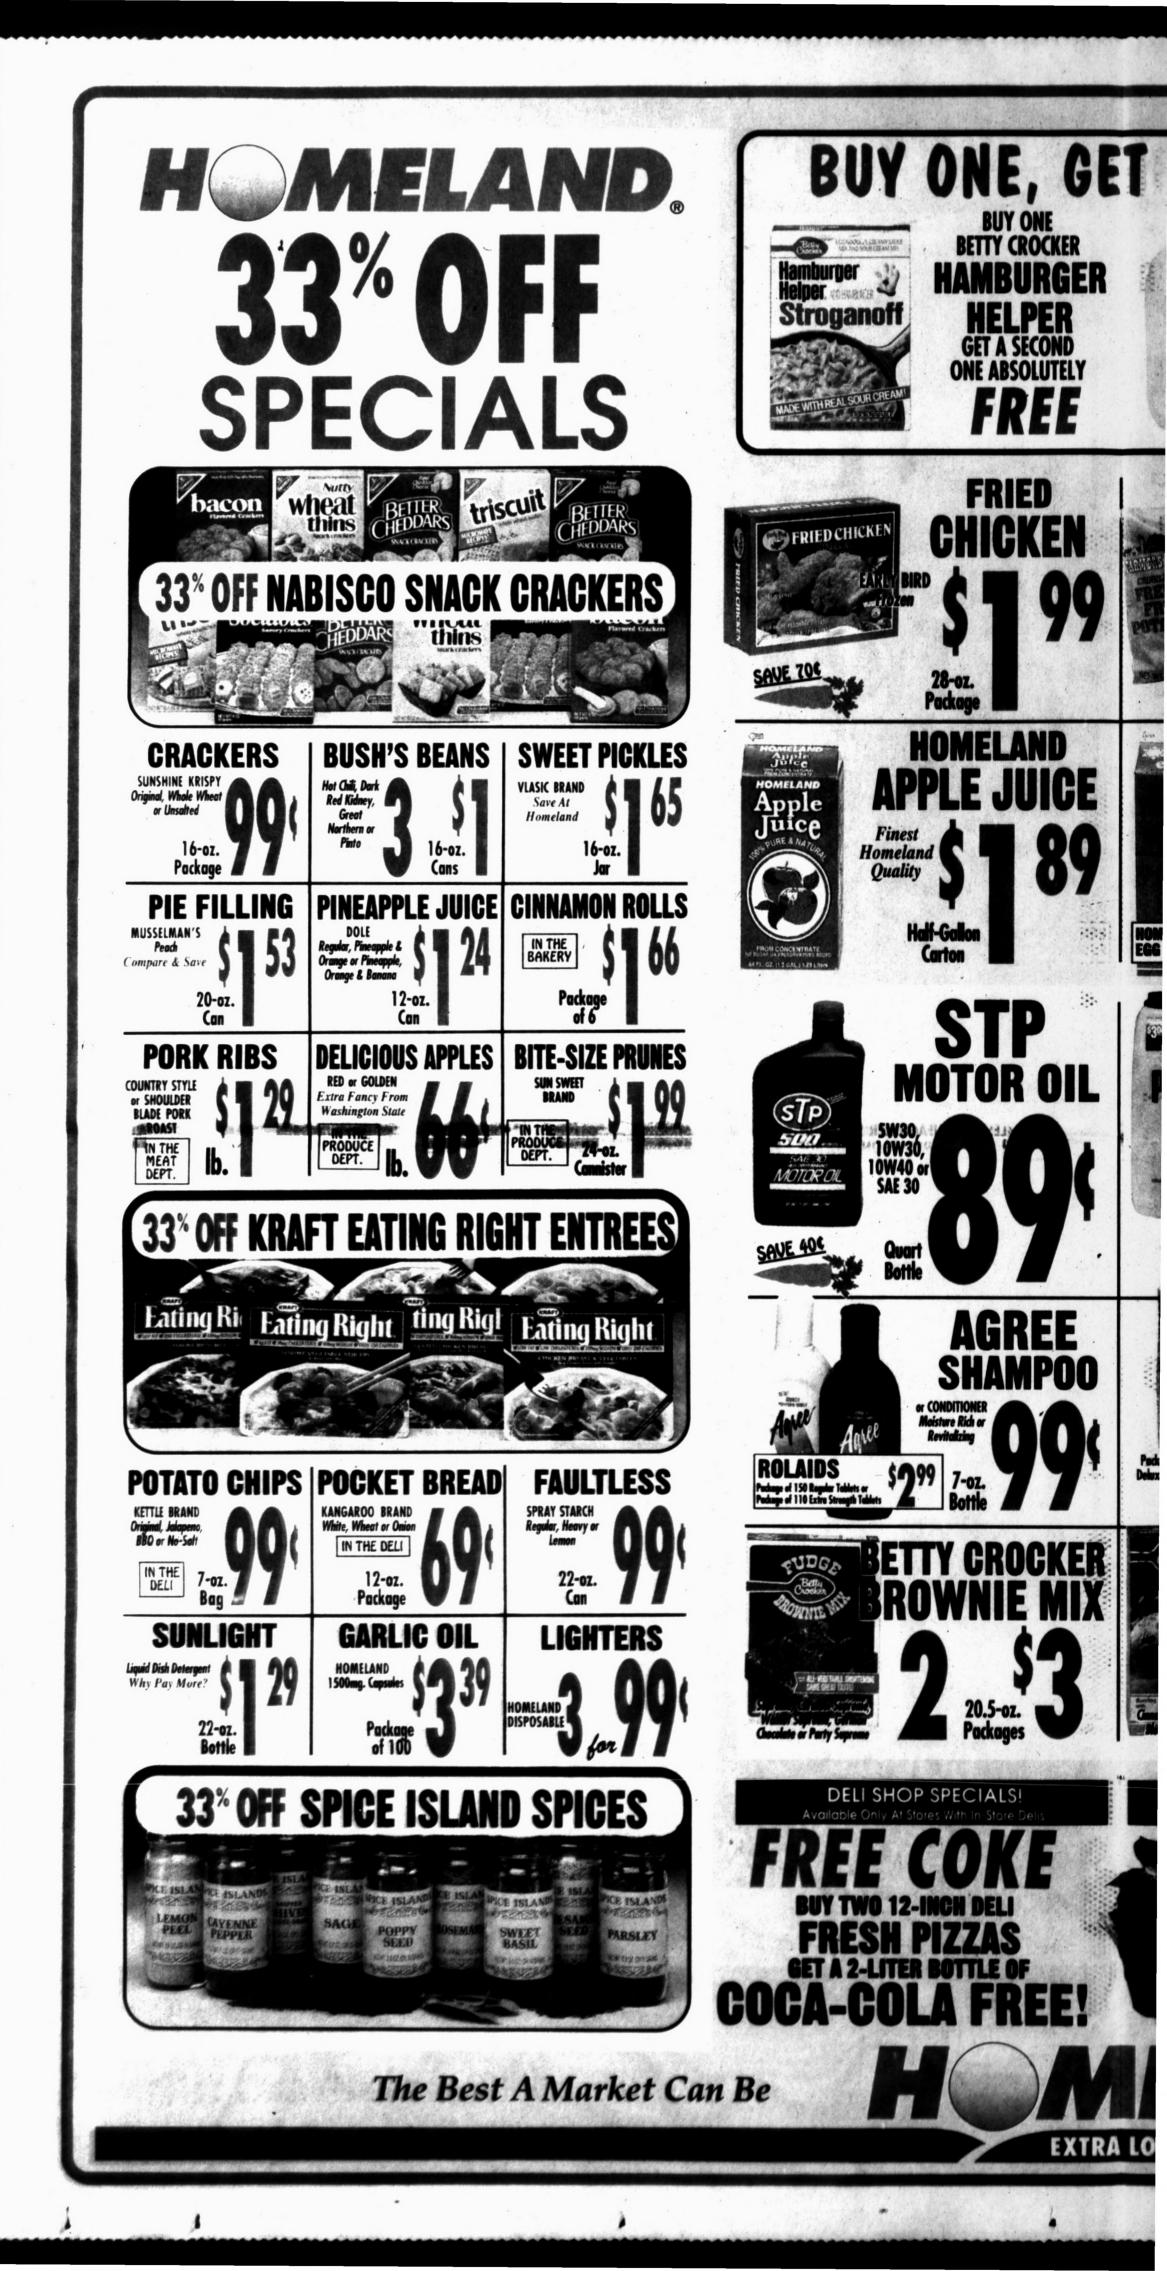

r



HAGGAR'

## NoFade® Long Sleeve Dress Shirts



**REG. \$15.** Made from polyester-cotton and featuring a full cut and single needle tailoring. In stripes or tone-on-tones. Men's sizes 14<sup>1/2</sup>-17<sup>1/2</sup>. Selection will vary by store. SAVE \$3

\$899

# Designer Ties 100% silk and silk blends. Reg. \$12.50.



The fluod

If we do not have the item or size you want to purchase when we advertise, we will offer a 25% discount on any one regular priced item in stock. (This applies only to regular priced merchandise and not to clearance merchandise or the advertising of clearance products.) Styles, colors and sizes may vary by store. PLUS SIZES NOT AVAILABLE IN ALL STORES. We Reserve the Right to Limit Quantities.



Anthonys Credit Card . . . the Smart Shapper's Choicel