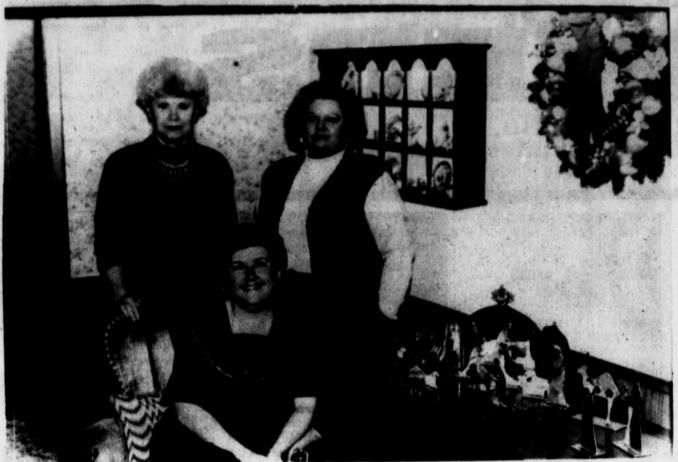

#### **Club ready for Christmas Tour**

La Madre Mia's Christmas Tour of Homes is scheduled Sunday from 2 to 5 p.m. The Randy and Francis Farr home, 2026 Plains, is one of the three homes on the tour. Francis Farr, seated, is shown with club members Gladys Merritt and Tricia Sims in the Farr living room. A stained-glass manger scene and a Christmas wreath highlight the room. Tickets for the tour are \$3, available from a club member or at the door.