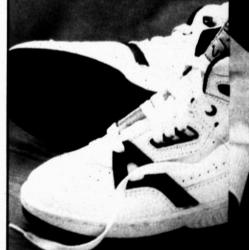

### Foster parent association to host Christmas party

Westway sets bazaar

Westway Homemakers Extension Many items ranging from food to

Cattle Women make donation, discuss beef

Hereford Cattle Women met for their regular meeting recently at the Hereford Country Club and decided to give the Cowgirl Hall of Fame a donation for their Thanksgiving float