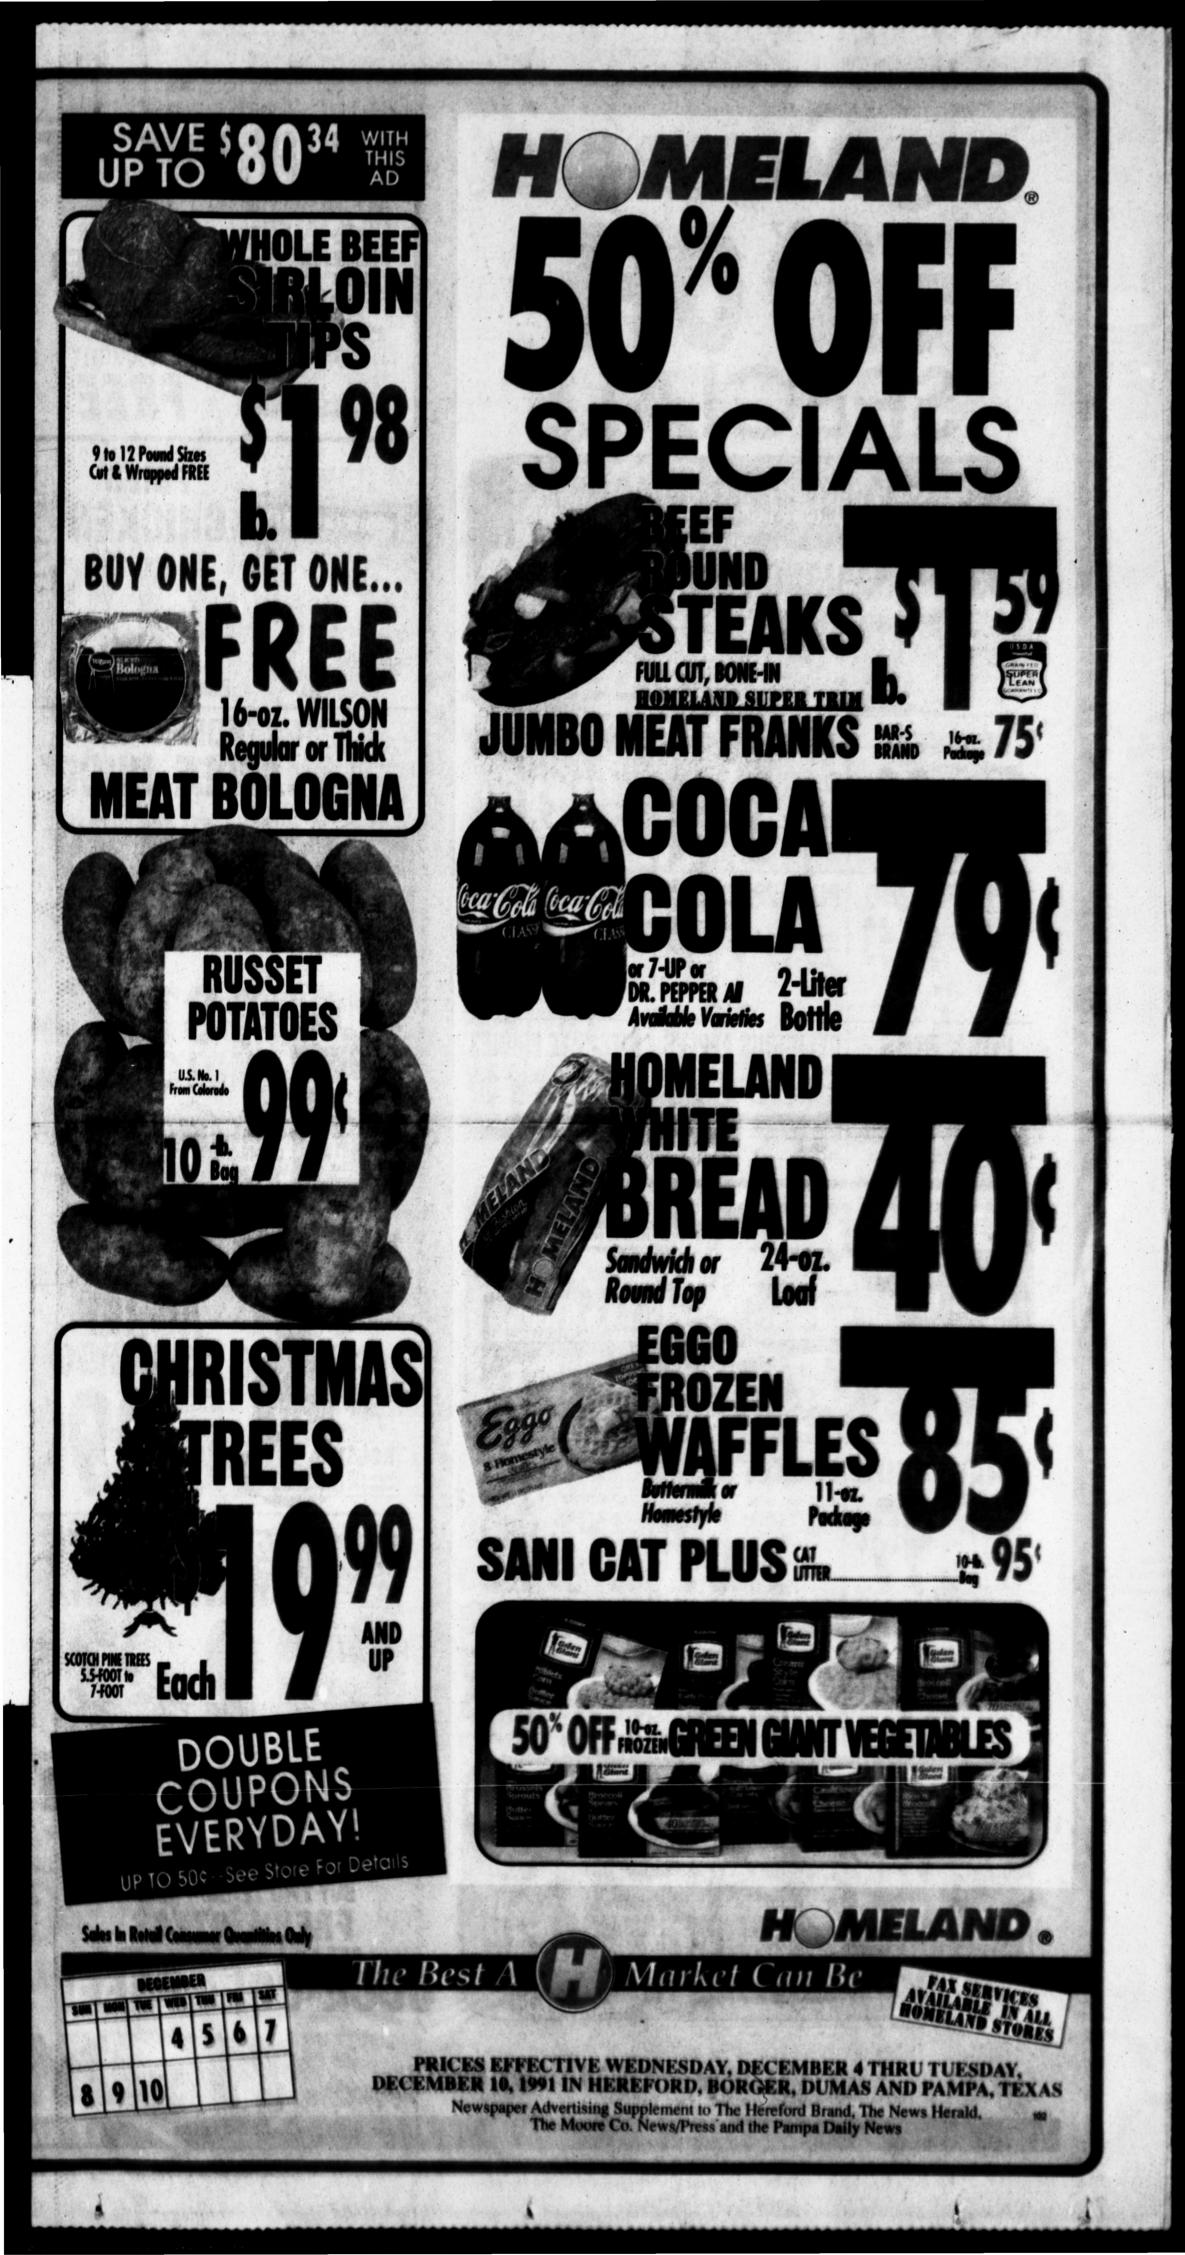

ter



HAGGAR'

## NoFade® Long Sleeve Dress Shirts



**REG. \$15.** Made from polyester-cotton and featuring a full cut and single needle tailoring. In stripes or tone-on-tones. Men's sizes 14<sup>1/2</sup>-17<sup>1/2</sup>. Selection will vary by store. SAVE \$3

\$899

# Designer Ties 100% silk and silk blends. Reg. \$12.50.



The fluod

If we do not have the item or size you want to purchase when we advertise, we will offer a 25% discount on any one regular priced item in stock. (This applies only to regular priced merchandise and not to clearance merchandise or the advertising of clearance products.) Styles, colors and sizes may vary by store. PLUS SIZES NOT AVAILABLE IN ALL STORES. We Reserve the Right to Limit Quantities.



Anthonys Credit Card . . . the Smart Shapper's Choicel