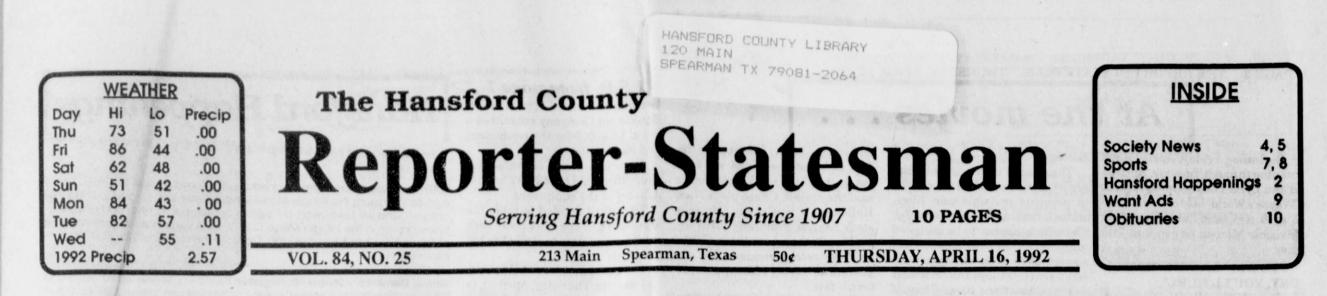

Ms. Reiswig has stated that it is a real honor to serve as Postmaster for the Morse community.

(Photo provided by Joanna Phillips.)

Two Morse youths placed in the High Plains Regional Science Fair in Amarilio on April 4. On the right is Michelle Schick. She won 1st place for her project on "Using chromatography to separate pigments in leaves." On the left is Ashley Phillips. She won 3rd place for her project, "The process of recycling paper."