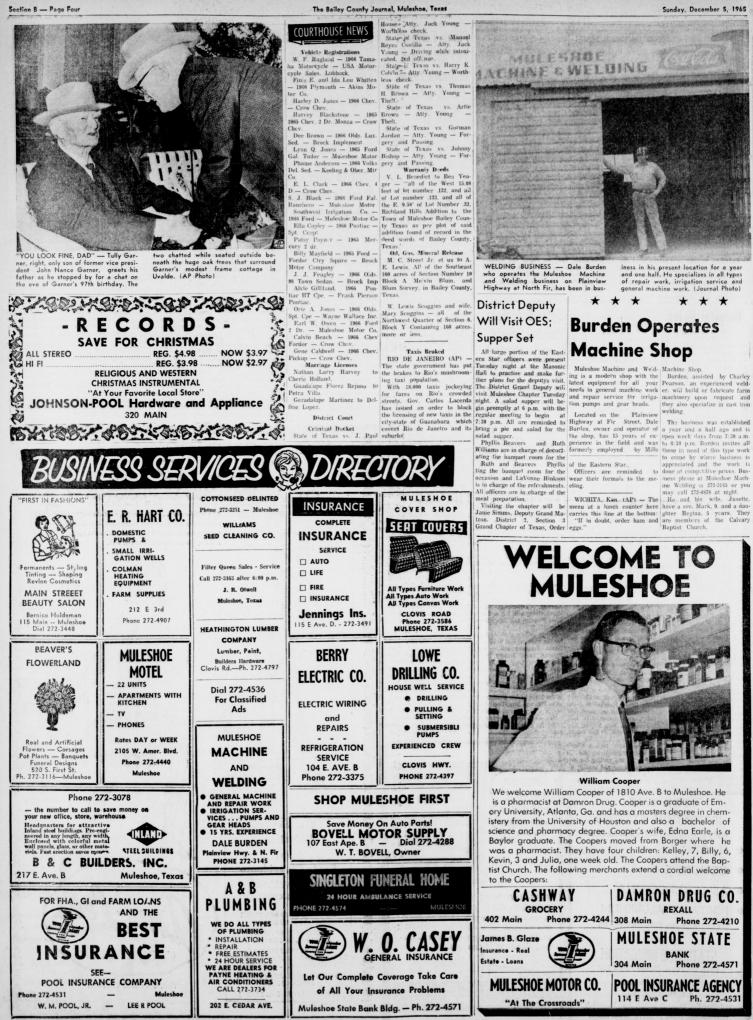

TOWER GOES UP — While supply lines wave in a stiff breeze, workmen put the finishing touch on a mobil telephone service tower four miles east and a half mile north of Muleshoe. Workmen here are attaching the final 10-foot section of the 250-foot tower. The sys-tem is owned by Five Area Telephone Co-op. (Photo by Joe Harbin)