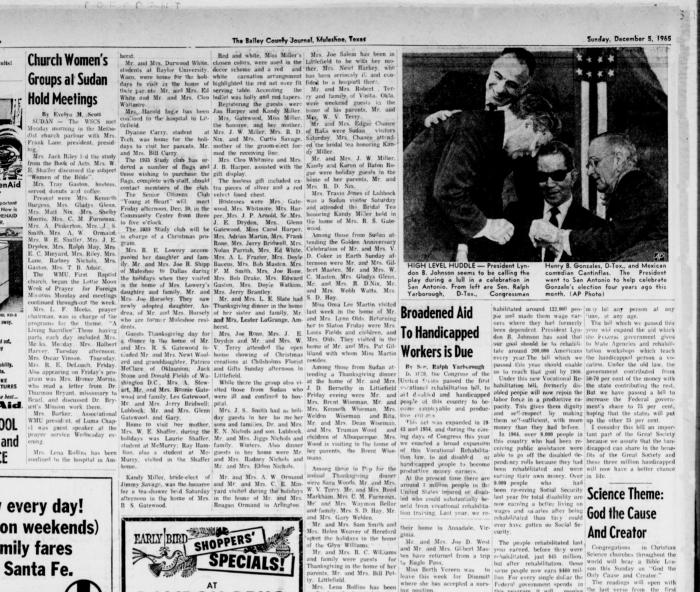

their home in Annadale, Vir. grina. Mar. and Mrs. Gibert Mas-to Eagle Pass. Miss Berth Verren was to have call for the people rehabilitated lays to Eagle Pass. Miss Berth Verren was to have this week for Dimmit types a carend, before they werk share people now cars 4860 mil. So are rehabilitated just 345 million bave the income taxes over 5 share resulting a second of the people of the second of the second of the second of the second of the same people now cars 4860 mil. So are rehabilitated million for every single dollar the share the income taxes over 5 the the fitter and east of the second of ted all, and called it good.