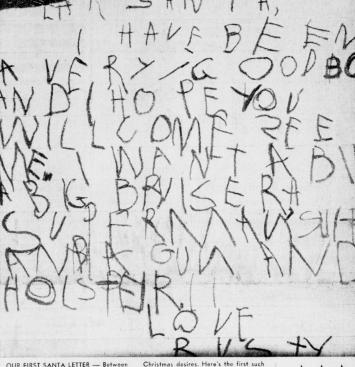

Christmas desires. Here's the first such letter the Journals received this year, written by Rusty Tunnell, Route 4, re-produced exactly as he wrote it, off the sheet and all. (Journal Photo)

**Band Members** 