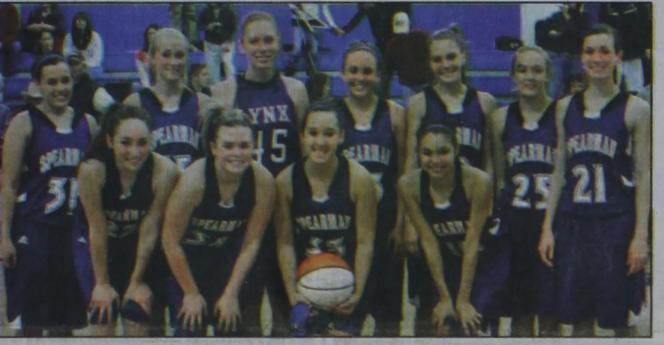

The Spearman Varsity Lynxettes competed at the Nazareth Basketball Tournament on Dec. 2-4. The Lynxettes won the championship trophy after defeating Whitharral 39 - 31. (Photo by Tami Hargrove. Pictures available at http://spearmansports.smugmug.com)