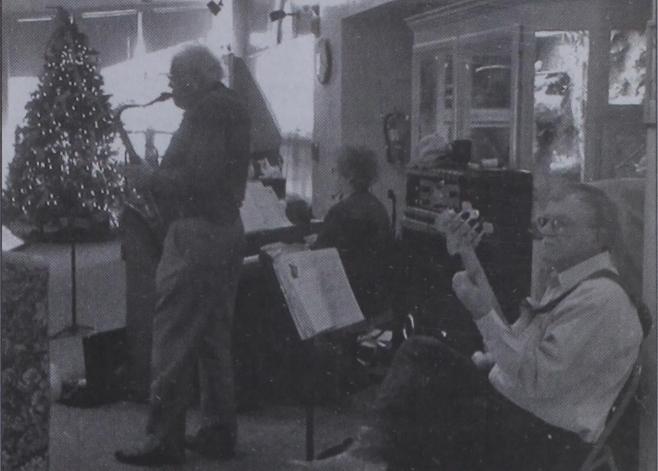

Joel Lackey, Steve Mathews, W.E. Sparks and Janie Kunselman provided wonderful entertainment for the monthly birthday party at Hansford Manor on Friday, December 10. Hansford Hospital Auxiliary provided the pies and the residents provided approval. It was a good day.