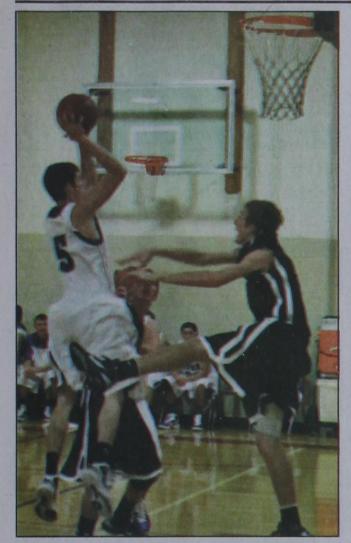

(formerly Flying X Steakhouse

Sawyer Sutterfield (#5) goes up for a shot. (Photo by Tami Hargrove. Pictures available at http://spearmansports.smugmug.com)

Tristan Wilborn (#3) goes in for a lay-up.
(Photo by Tami Hargrove. Pictures available at http://spearmansports.smugmug.com)