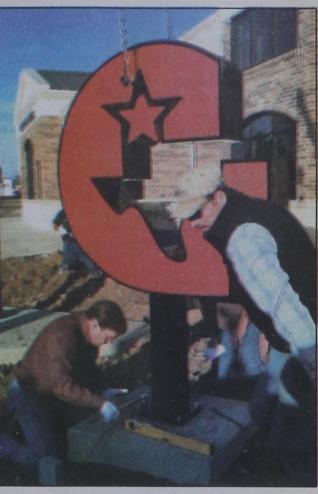

David Grotegut and Mike Yanke install a Gambler G in front of the new high school entrance. David made the Gambler G, and Ag Partners donated all materials, labor and paid for the paint job. Thanks Ag Partners for all you do for the school!