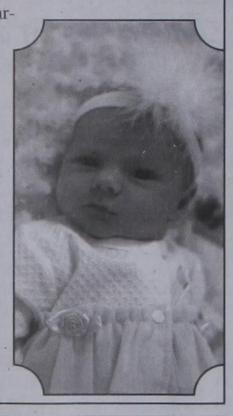

## It's & Girl!

Roger and Kellye (McFarlin) Buchanan wish to announce the birth of their daughter, Brenlye McKaye Buchanan. Brenlye was born on October 28, 2010 in Perryton, TX. She weighed 6 pounds, 9 1/4 ounces and was 19 inches

She was welcomed home by big brothers Casey, Dakota, Kyler and Colton, and cousin Bryce Jarvis.

Proud grandparents are Kaye McFarlin of Amarillo and the late Sheriff R.L. McFarlin Jr., and Burl and Nellie Buchanan of Spearman.