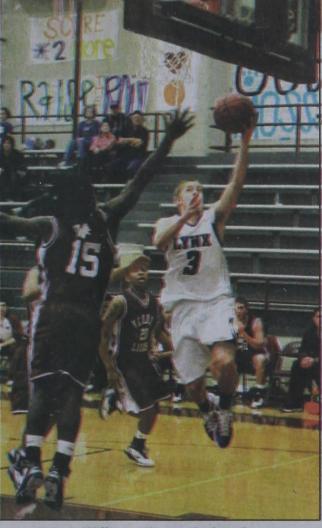

(formerly Flying X Steakhouse

Sawyer Sutterfield (#5) goes up for a shot. (Photo by Tami Hargrove. Pictures available at http://spearmansports.smugmug.com)

Tristan Wilborn (#3) goes in for a lay-up.
(Photo by Tami Hargrove. Pictures available at http://spearmansports.smugmug.com)