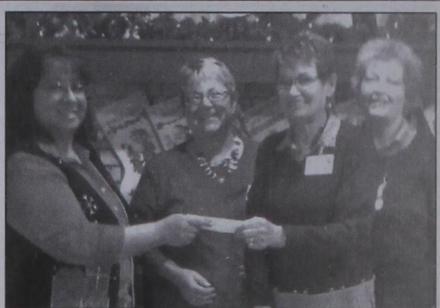

Becky Gregory, Gruver PTO Co-President

you are invited to a Baby Girl Shower honoring Matti DeSha Sunday, December 19, 2010 at 3 p.m. in the

707 Roland Spearman TX

Hansford Manor Activity Room

Hansford Auxiliary Treasurer Elena Vargas gives a check for \$1800.00 to Merry Sparks for new chairs for the nurses' station at Hansford Manor. Ann Snow, Manor Administrator, and Janie Kunselman smile in approval. The check comes from the Operation Christmas Greeting project which the Auxiliary sponsors each year.