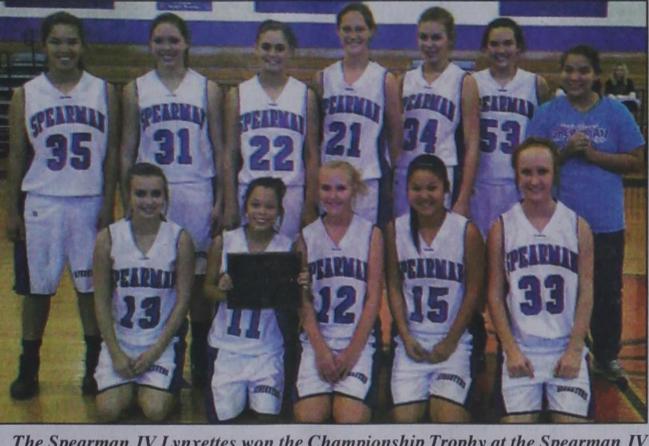

The Spearman JV Lynxettes won the Championship Trophy at the Spearman JV Tournament held Dec. 9-11. (Photo by Tami Hargrove. Pictures available at http://spearmansports.smugmug.com)