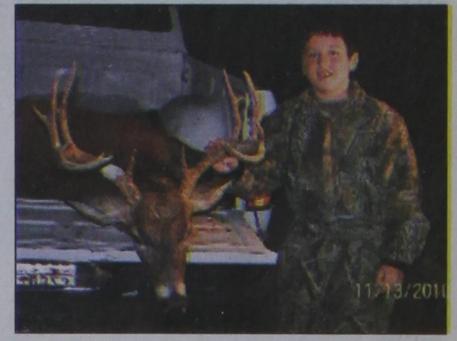

Everyone that attended enjoyed themselves and learned a lot about helping others.

Twelve year old Hunter Hopkins of Gruver shot this 17-point buck on November 13, 2010 northwest of his grandparent's house. Hunter, a seventh grader at Pringle-Morse CISD, lives up to his name. He grew up watching the Outdoor Channel. He has hunted deer, antelope, hogs, turkeys, and even exotic sheep. Last year he killed an 8-point buck in Ochiltree County. He loves to hunt and has a desire to be a taxidermist and a wildlife biologist some day. His parents are Brenda and Bud Hopkins of Gruver, and his grandparents are Suellen and Robert Dahl, also of Gruver.