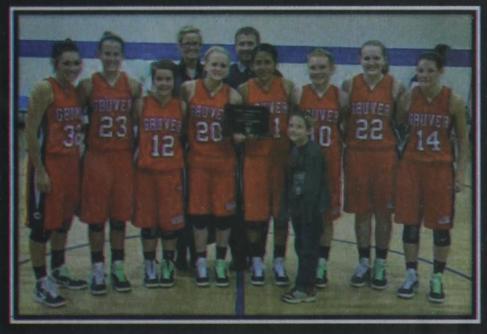

Come support the Spearman Elem. PTO And then CHEER on the Lynx and Lynxettes Against the Gruver Greyhounds Adults \$5.00

> Child \$3.00 Children 4 & under eat FREE!!!

Spearman Lynx kicker Francisco Camacho was named to the first team of the Texas Associated Press Sports Editors Class 2A All-State High School Football

The Lady Hounds competed in the Lake Meredith Classic December 2-4 and brought home the Championship plaque! Madison McLain led the way, averaging 18 points, 8 rebounds and 4.2 assists per game. The Lady Hounds prevailed in the Claude North Plains Tournament December 9-11, bringing home their second championship trophy of the season. The girl's overcame some sickness and "hard hits" to outlast Panhandle in the final game, avenging an earlier loss in the season. Shelley Gibson and Makenzie Crane were All-Tournament selections, while Madison McLain was named Tournament MVP.