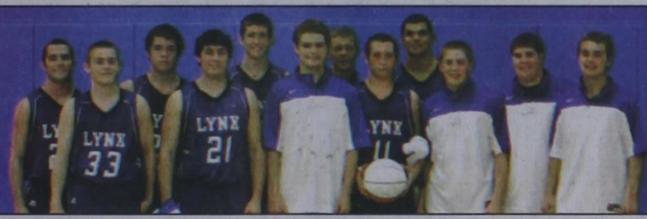

The Spearman Varsity Lynx competed at the Nazareth Basketball Tournament on Dec. 2-4. The Lynx placed 3rd after defeating Nazareth 34 - 23. (Photo by Tami Hargrove. Pictures available at http://spearmansports.smugmug.com)