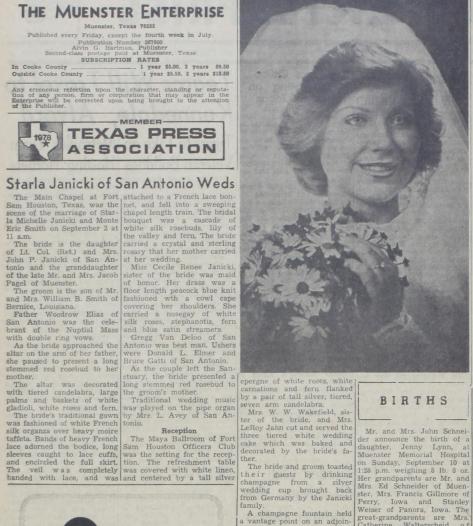

### Starla Janicki of San Antonio Weds

ut of town guests at the iding and reception were and Mrs. William B. ith and Mrs. Donny Lee of nice, Louisiana, Mrs. David and Mr. and Mrs. William B. Rutledge of Richwood, Ru

# Local News

Louisana and Mrs. Forest Archer of San Antonio registered guests. The bride is a graduate of Theodore Roosevelt High School of San Antonio, attended Southwest Texas State University in San Marcos and has been employed by the Department of Justice in the United States District Attorney's Office in San Antonio, The groom is a graduate of Louisiana State University, majoring in accounting, and has received his license as a Certified Public Accountant. After a wedding trip to Mexico, the couple will make their home in New York City, where he is employed by the Federal Bureau of Investigation.

Out of town westers with the control of the company of the couple will make their home in New York City, where he is employed by the Federal Bureau of Investigation.

Mrs. J. P. Kidd of Gaines-ville was impressed with the kindness of a clerk at the Muenster Post Office Satur-day morning and made spec-ial mention of it in a note to the Enterprise.