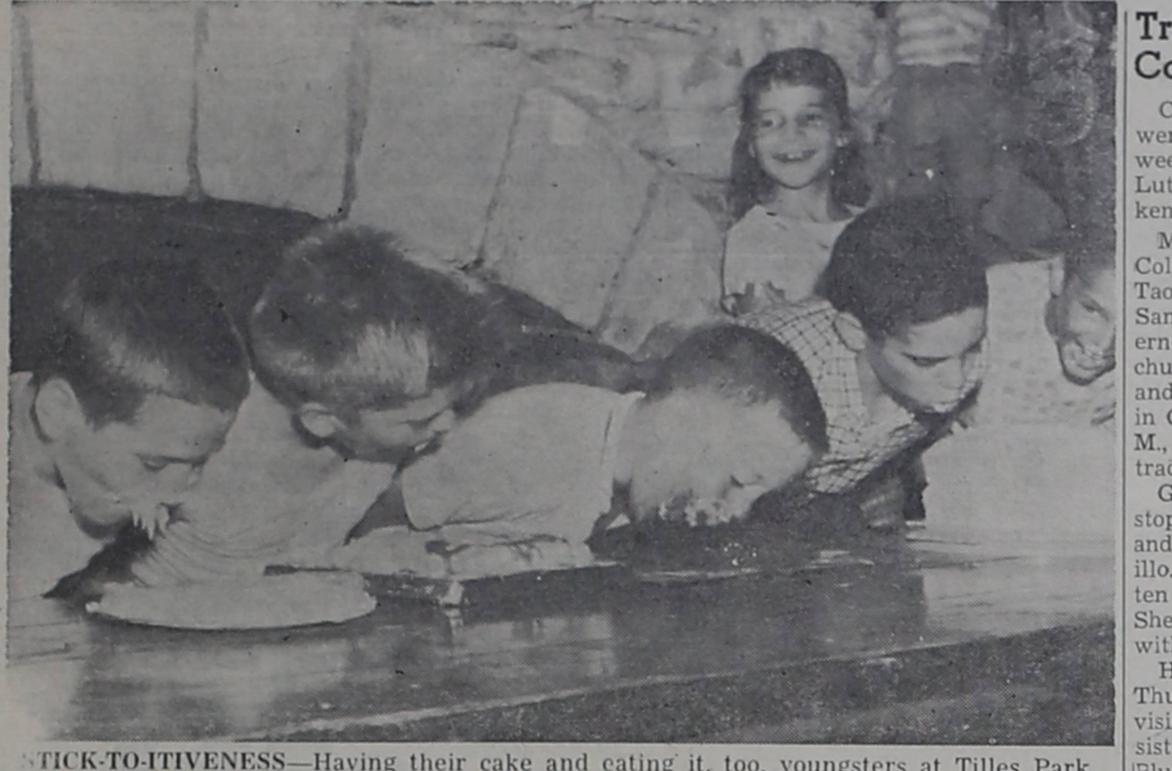

D.

ville

TICK-TO-ITIVENESS-Having their cake and eating it, too, youngsters at Tilles Park, St. Louis, Mo., "eat up" two minutes of messy fun as part of a cake eating contest.

A tough army 1st Sergeant for me to die so you can spit Tour Ten States was talking to one of his Pri- on my grave." vates First Class, who was a- Replied the Private, "NO, On Ten Day Trip Sarge. After I take off this A ten day vacation with bout to be discharged: "I suppose when you get out uniform, I don't want to ever sight-seeing through ten states to Muenster. They are planning Has Not Increased