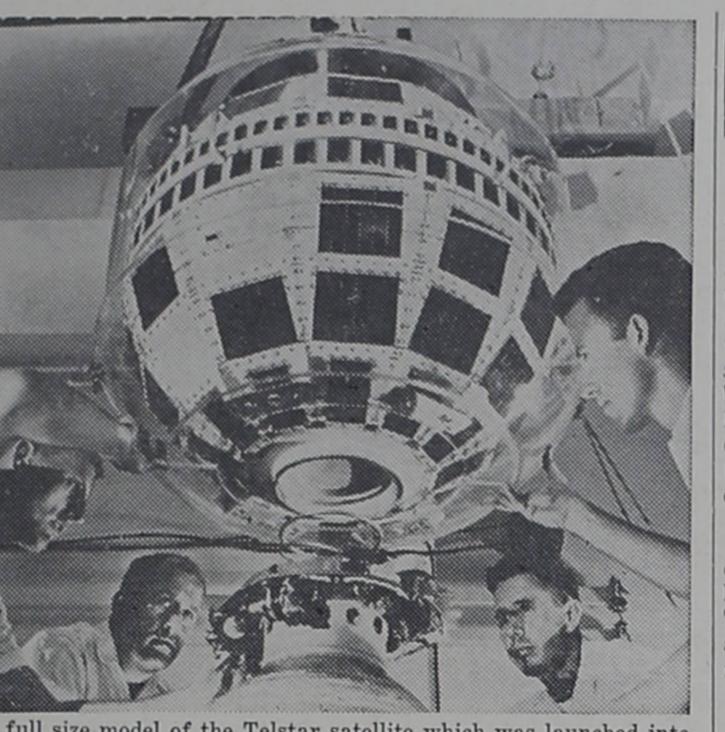

A run size model of the reistar satenite which was faunched into orbit early in July will be a feature of the new Telephone Exhibit at the 1962 State Fair of Texas, Oct. 6-21, in Dallas. The Telstar, shown here undergoing tests, is 34 inches in diameter and has 72 flat faces or facets. The Telephone Exhibit, to be completely redesigned for the 1962 Fair, will occupy a prime exhibit area in the World Exhibits Building.