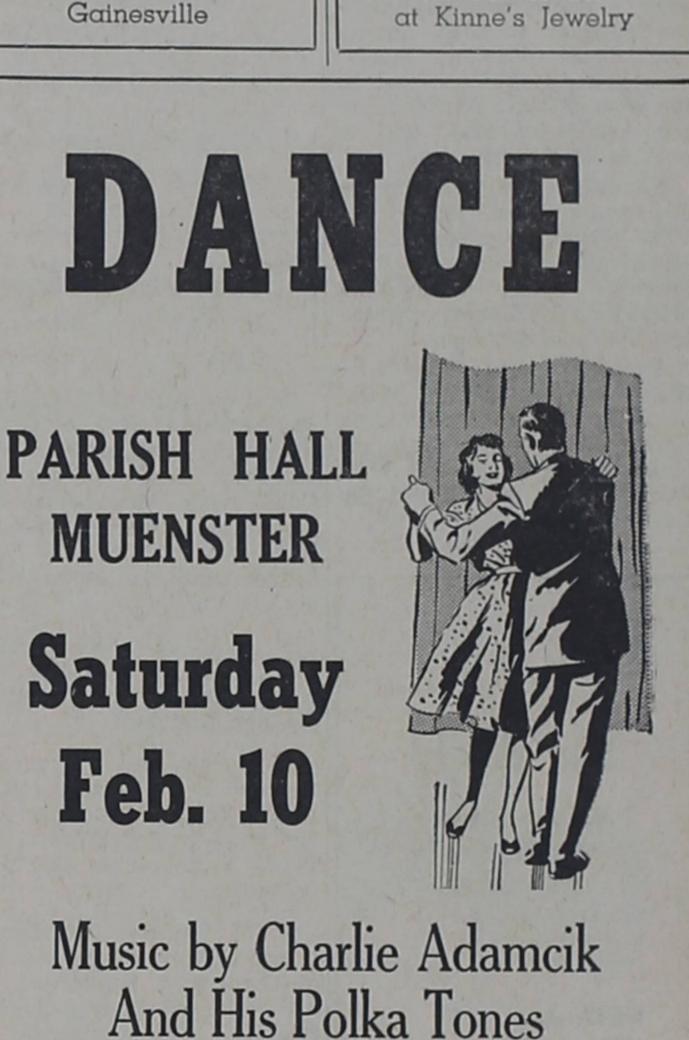

phis in Linda Schindler of Dallas, December. The Smiddys will niece of the groom, was bridesmake their home with the maid. They wore identical dresses of gold satin with full, street-length skirts and matching pillbox hats covered with brief circular veils. Their flowers were white carnations in cascade arrangement. A three-day celebration ob-

Alois Pelzel of Pilot Point served Don C. Cooke's birthwas best man and Wilmer day the past week when Mr. and Mrs. Cooke visited rela- Walterscheid, cousin of the tives in Fort Worth, returning bride, was groomsman. The groom's brother, Wilbert Simmel of Waurika, Okla., and They had birthday dinner Leroy Yosten, the bride's uncle, Wednesday in the home of ushered.

Anthony Luke, church or-Mrs. Don Cooke's sister and ganist and the men's choir pre-



OF DALLAS

Featuring the Adamcik Sisters on their Accordions

PLAYING YOUR FAVORITE WALTZ, POLKA AND MODERN MUSIC

Your Texas Ford Dealer says:

F.D.A.F.

Don't put off till tomorrow what you can save today... on a 1962 Ford Fairlane

> 1. Save plenty with Fairlane's low price . . . even below many of the compacts!

> 2. Save on gas . . . with your choice of Fairlane's super-thrifty Six or optional new Challenger V-8 that gives you big-car performance with king-size gas economy!

> 3. Save time and money with Fairlane's twice-a-year (or 6000-mile) maintenance! Go 30,000 miles between chassis lubrications, two years without changing engine coolant-antifreeze . . .

> 4. And don't forget . . . we can trade higher because we do a big business in used cars, too!

husband, the H. G. Andrews a