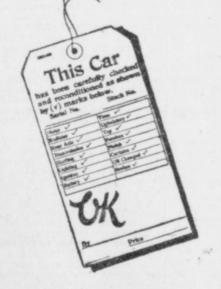

in Zephyn ast week. Miss Marzelle Boland spent the

week-end with homefolks. Miss Lorene Fiwash spent the week-end visiting in Whon. Mr. and Mrs. Jack Shelton and

amily of Brookesmith spent Suniay in Zephyr. Mr. and Mrs. W. R. Godby of

Brownwood, visited in Zephyr Sun-Mr. G. L. Hunter of Mercury

pent Sunday visiting in Zephyr. Miss Hazel Quirl was shopping n Brownwood Saturday.

Mrs. C. H. Black and children pent the week-end at Whon. Mr. and Mrs. J. O. McDaniel and Vivian were shopping in Brownwood Saturday.

Mr. Lucian Morris, who has been visiting here for sometime return-ed to his home in May Pearl Mon-

Mr. and Mrs. Clyde Brewer were hopping in Brownwood Saturday. Mr. J. L. Van Zandt and famiy and Alla Rose Coffey made a iness trip to Stephenville Sun-

Dr. Winebrinner of Howard



1929 Model

A Ford

Coupe

Practically new rubber, only

been run 13,000 miles. If you

want a Ford Coupe, don't pass

this one up. Sold with an

"OK that counts." Special

\$265

sale price-

Here is a bargain event without parallel in the history of this community! This great spring clearance sale brings to bargain seekers a once-in-a-lifetime opportunity to secure famous used cars "with an OK that counts" at savings that will be long remembered.

THAT COUNT

Due to the tremendous popularity of the New Chevrolet Six, we have an unusually large stock of fine used cars. To clear our stock quickly, we offer these splendid cars at low sale prices that are nothing less than sensational.

Buy a car during this sale at many dollars below its normal price! Look to the red "OK that counts" tag