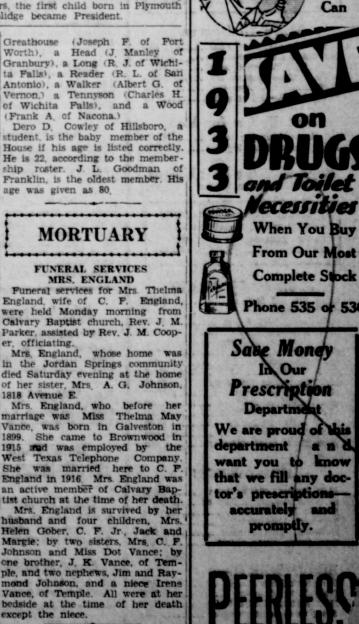

#### **BANNER-BULLETIN, THURSDAY, JANUARY 12, 1933**

Mr. and Mrs. Ben Small moved from Brownwood into our community last week. Ben Rushing of Brownwood was business visitor in this community III ne day last week. A. C. Evans of Mount View spen Sunday with friends here. Mrs. B. C. Cox was real sick