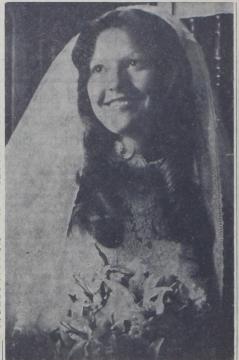

Monday thru Saturday Closed on Sunday

Salad Wagon Included

Baked Potatoes or Fries

Exchange Vows in 2 Ring Nupfial

Miss Diane Louise Yosten became the bride of James Michael Grewing Saturday, July 8, in a Nuptial Mass with double ring ceremony, celebrated by Father Stephen Eckart in Sacred Heart Church at 5 p.m.

Parents of the couple are Mar. Parents of the couple are Mar. And Mrs. Leonard J. Yosten and Mr. and Mrs. Steve Grewing.

In a setting of arrangements of yellow gladioli and greenery on the altar with branched matching lace, was attached mother a similar rose. Amy settet, the groom's niece carried the roses. Following exchange of vows, the couple lit their Unity candle.

Attendants

Mrs. Cheryl Martin of Gainesville, a friend of the Gainesville, a friend of the object was edged with a wide lace bloom to be friends of Muenster, both friends of the bride, were deged with a wide lace flounce. Sheer bishop sleeves were edged with a wide lace flounce. Sheer bishop sleeves were edged with a wide lace flounce of the bride, were bridesmaids. Mrs. Martin and martin and martin length of the properties of the bride, were bridesmaids. Mrs. Martin and martin length of the properties of the bride, were bridesmaids. Mrs. Martin and martin length of the properties of the properties

method by Mathews Photography gowned in dresses of sheer Time" and for the recessional evolutions, with white lace "We've Only Just Begun". At the lighting of the Unity candle, Dr. Martin Kralicke skirts finished with a wide flounce at the hem. All bridesmaids carried bouquets of daisies, roses, forget-me-nots and baby's breath and wore daisies in their hair. Also, their crystal rosaries were gifts from the bride.

Paula Yosten, niece of the bride was junior bridesmaid and Christy Yosten also a niece, was flower girl. She carried a basket of flowers. Stephanie Yosten, also a niece of the bride from Plano, carried the Unity candle. They are the bride from Plano, carried the Unity candle. They work in the received with the received with the received with the result of the received with the recei

arer. Steve Klement of Muenster, Steve Klement of Muenster, a friend of the groom, was best man. Bobby Hobbs of Era, J. T. Pagel of Muenster, both friends of the groom and Larry Grewing, groom's brother of Muenster, were groomsmen. Donnie Grewing, groom's cousin and Chuck Koesler, bride's cousin were ushers. Steve Yosten, nephew of the bride of Plano, was junior groomsman. Men in the wedding party wore bamboo beige tuxedos trimmed in coordinating satin doeskin with cream colored ruffled shirts. The fathers of the couple were similarly dressed.

Wedding Music

As guests assembled, or-

As guests assembled, or-ganist Linda Flusche player "Somewhere, My Love" and "Colour My World", and, for

We welcome Visa and Master Charge Since 1941

Gainesville