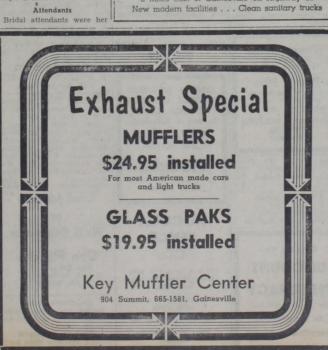

terscheid in white with pastel blue rosebuds and was served by Sharon Hess and Peggy Fuhrmann.

For the wedding and reception, the bride's mother chose a formal gown of bronze georgette and the groom's mother chose a formal gown of apricot knit. Both had corsages of cymbidium orchids. Guests attended from Denton, Dallas, Norman, Okla,, Saint Jo, Austin, College Station and Cooke County.

Pre-Nuptial Parties

#### Pre-Nuptial Parties

### Outstanding Wedding **Photography**

Traditional Misty Casual Formal

by Cimarron Studio

Fantasy

Sanger Texas 458-3127

### **Attention Farmers & Ranchers**

Free Removal of Fresh Dead or Disabled Horses and Cows

#### Call Collect 817-665-0763

Call as soon as possible for prompt service
24 hour service 7 days a week

### Gainesville Stock Removal Co.



### Farm Bureau Insurance

For All Your Needs

Life . . . Auto . . . Farm Liability . . . Residential . . . Blue Cross . . . Blue Shield

Office Ph. 665-1763

Joe Harvick, Agency Mgr., Res. 665-1696 Tim Riegler, Agent, Res. 668-7007 Charles T. Cash, Agent Res. 668-8904



### **BAMBOO!**

The fresh look in furniture with comfort for today's living. Reasonably priced.

LAYAWAY AVAILABLE

## The Wicker Basket

The Prettiest Shoes for Easter

FARRAR'S

in Gainesville



## WE GET THEM, TOO.

It's a big reason why the price you pay for electricity keeps going up.

In order to supply the present needs of our customers and to keep pace with anticipated future needs, TP8L must constantly plan and build generating plants and other essential facilities. Unfortunately, like the escalating costs yo