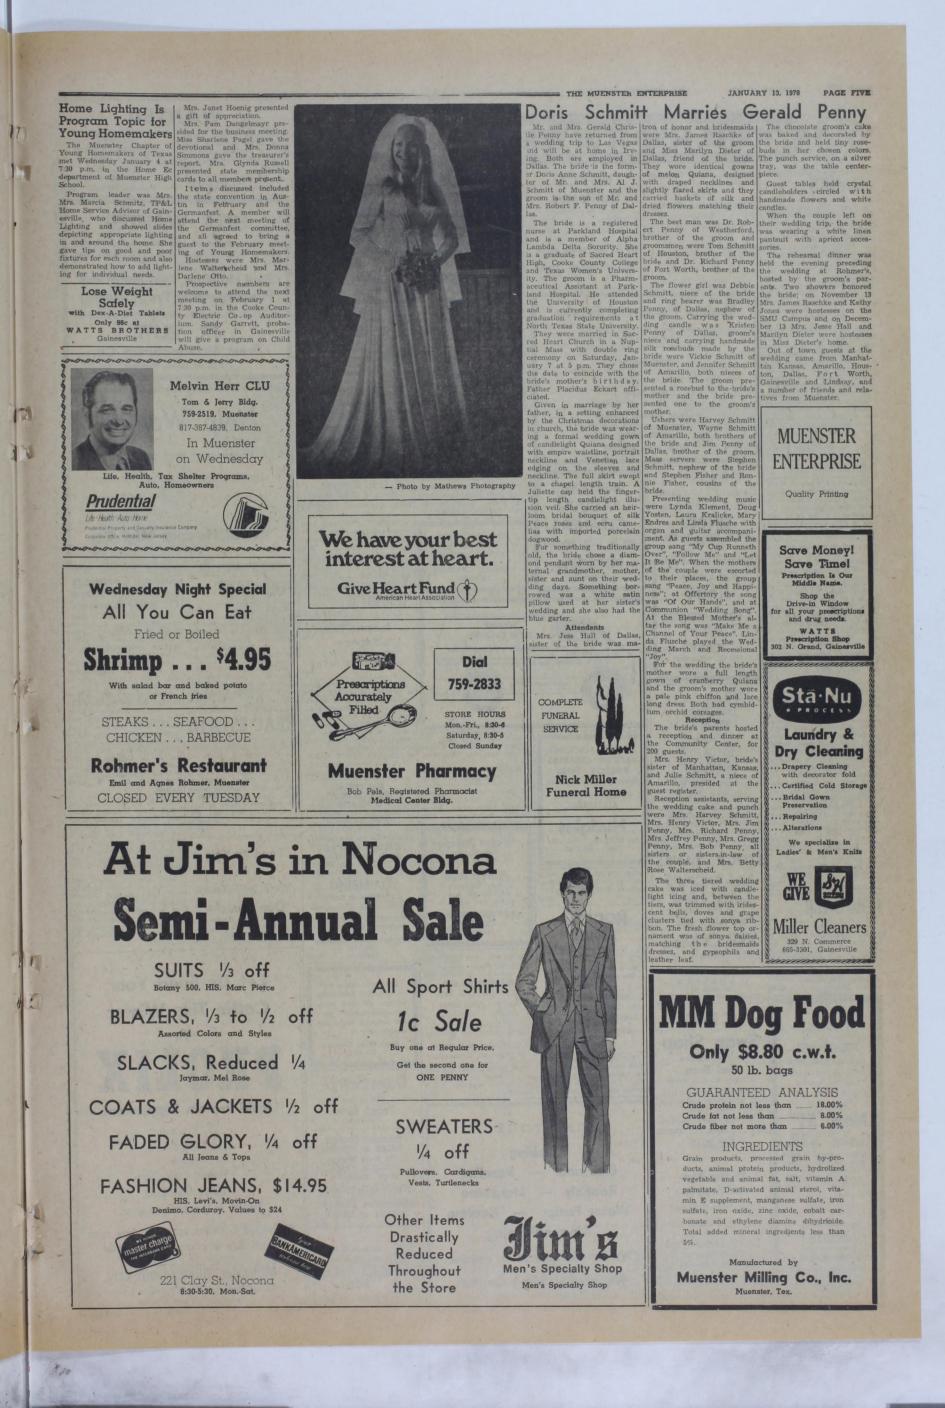

ains. In Auburn and Omaha, Nebraska, they visited more friends and toured Boys Town, and in Minden, Nebraska, they toured Pioneer Village. The trip began in cloudy and cool weather for several days, but after leaving Ne-braska, the weather turned to sleet and 6 inch snow when they drove toward the Da-kota Badlands and they fol-lowed synoylows into the Scenic Drive. Approaching the Black Hills and Mt. Rushmore then the Needle Mountain Scenic Drive and then to Crazy. Horse, the Indian Memorial marble carving, they continued in snow and ice. Driving through Montana, they enjoyed seeing pasture lands, a ranch with 2,000 sheep, a cattle drive on the highway, deer on the side of the road and an oil field near Timberline, Montana. Rocky Mountain driving was spectacular in the snow.

Zim did the







#### PAGE EIGHT JANUARY 13, 1978 THE MUENSTER ENTERPRISE



lives. Four door prizes were won by Shelta Qualls, Jeff Hess, Dea Swirczynski, and Mark Vowell. The prizes were 2 free hamburgers and 2 cokes donated by the Dairy Inn, \$5 worth of Gas from Ferd's Golf, and \$5 cash and a re-cord album donated by the Art Club.

Dankesreiter

Garage

General Auto Repair

311 Division St.

Phone 759-4521

Dorothy's

Fashionette

Beauty Salon

Open Tuesday

thru Saturday

VICKIE KUHN DOROTHY MITCHELL

665 - 9402

303 S. Chestnut Gainesville

<text><text><text><text><text><text><text><text><text><text>

Contraction 2.4

IMERCE

MEATS

Fryer Breasts . . . . Ib. 69

Round Steak . . . . Ib. \$1.49

759-4434

AFFILIATI

The Sacred Heart Student Council sponsored a drive to collect toys for the Cooke