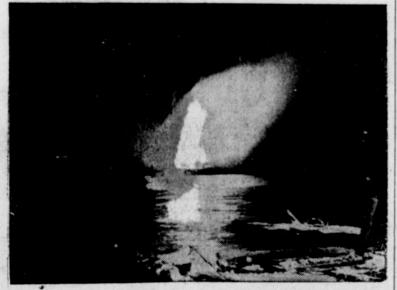

#### **MUNITIONS BLAST KILLS 26**

SOUTH AMBOY, N. J .- Twenty-six persons were killed, 400 injured and property loss of perhaps \$20,000,000 caused when Eight. twelve freight cars of munitions exploded while being loaded onto four barges on the waterfront here. Photo shows one of 18th, 19th and 21st Congressional the barges afire after the blast. Mines and shells purchased Districts compose the Fifth Divisby the Pakistan government comprised the shipment.