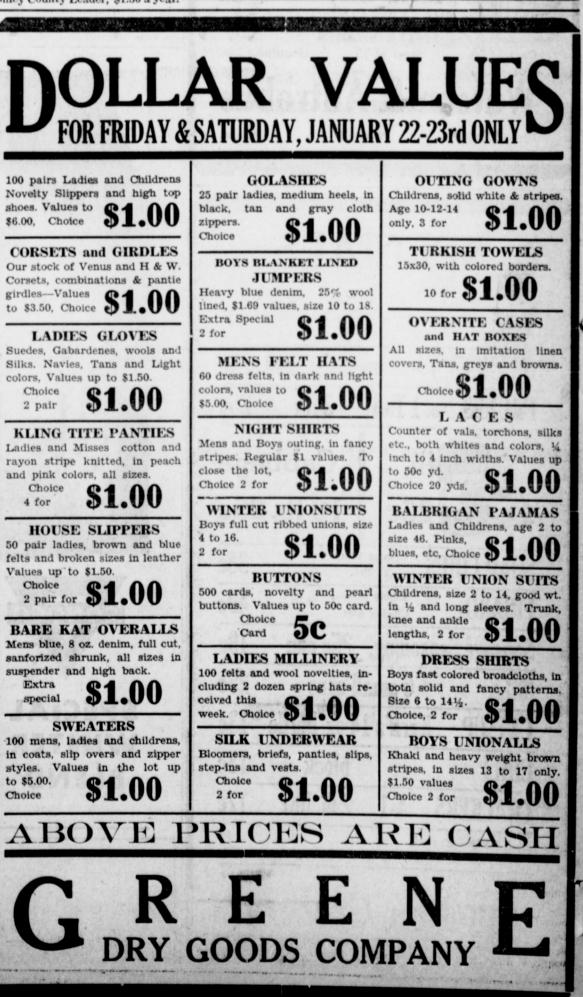

ero role by tossing in a foul pitch, to tie the game, and then

got off a beautiful field shot for the 15th point and the game, just as the final whistle blew.

The local girls virtually walked off with their tussle. Ringing up a 15 to 2 lead in the first quarter they ran the count to 24 to 4 by half-time, 30 to 11 at the three fourths mark and then coasted to a 34 to 13 victory.

Frances Grady was high scorer, with 16 points, while Kathleen Ryan was second for Clarendon with 9.

Starting line-up for Clarendon, Thompson, Teat, Ryan, Grady, Rolls, O'Neil.

ols, Warren and R. Ryan.

**Car Registrations** 

Forest Taylor, '36 Pontiac Sedan. Homer McElvany, '37 Dodge. C. L. Benson, '37 Ford Coupe. T. F. Well, '37 Ford Tudor.

A. C. Stults, '37 Ford Tudor. Donley County Leader, \$1.50 a year.



Varied Program Planned For Jackson, Bill Todd, Jimmie Mills and Dennis Smith; a piano solo by Mrs. Laverne Cannon and a volley ball game between two teams

cipal speaker, teachers and trustees of Donley County are preparing for an interesting program when they meet for an all-day gettogether here Saturday.

Next First Sunday The program will also feature The next session of the Donley addresses by W. A. Poovey, Presi-

County Singing Convention will be dent of the county board, J. C. Estlack, Claude Barker, R. E. held at the Bray school the first Drennan, G. W. Kavanaugh, Ros- Sunday in February, according to coe Trostle; singing led by Bill J. F. Stiles who takes a prominent Todd; a male quartet of Clarence part in singing.



**Teacher-Trustee Meet** With J. W. Gunstream, Deputy

State