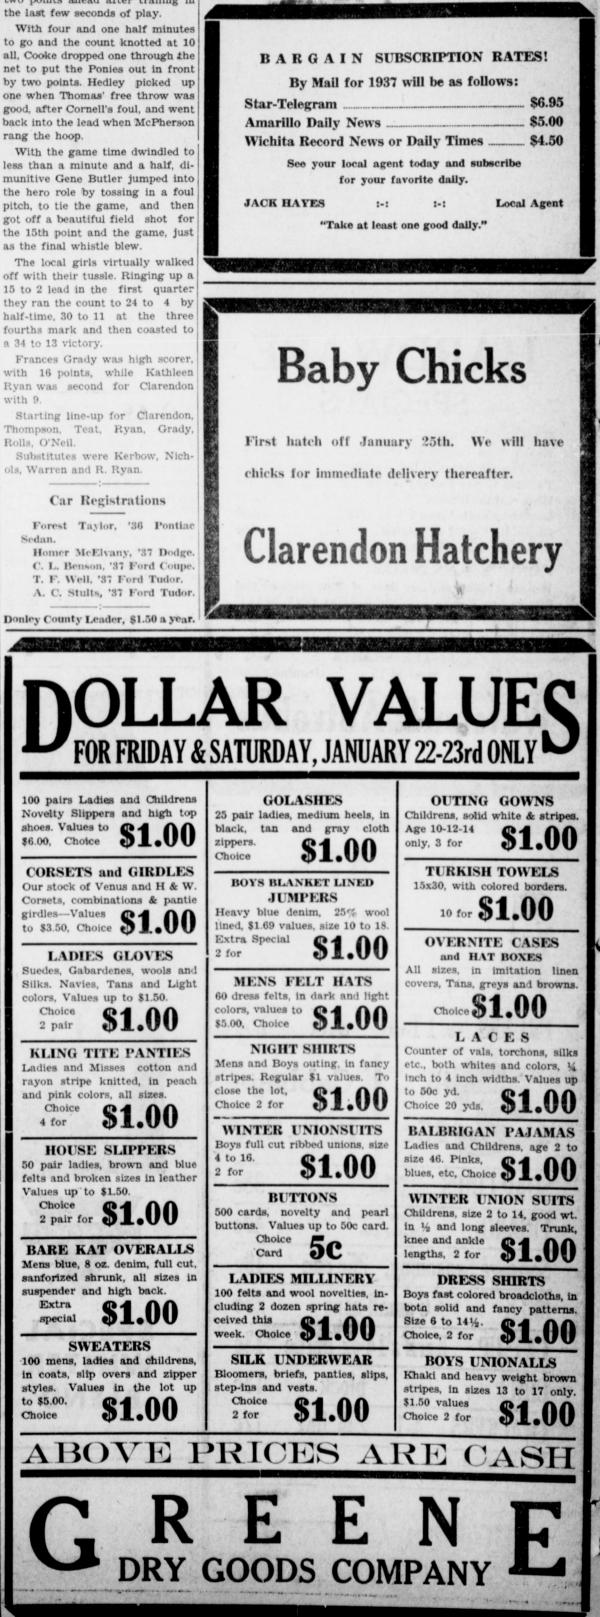

Stults, '37 Ford Tudor. Donley County Leader, \$1.50 a year.



Varied Program Planned For Jackson, Bill Todd, Jimmie Mills and Dennis Smith; a piano solo by Mrs. Laverne Cannon and a volley ball game between two teams

cipal speaker, teachers and trustees of Donley County are preparing for an interesting program when they meet for an all-day gettogether here Saturday.

Next First Sunday The program will also feature The next session of the Donley addresses by W. A. Poovey, Presi-

County Singing Convention will be dent of the county board, J. C. Estlack, Claude Barker, R. E. held at the Bray school the first Drennan, G. W. Kavanaugh, Ros- Sunday in February, according to coe Trostle; singing led by Bill J. F. Stiles who takes a prominent Todd; a male quartet of Clarence part in singing.



**Teacher-Trustee Meet** With J. W. Gunstream, Deputy

State Superintendent, as the prin-

chosen from teachers. O. L. Jacobs of Hudgins is chair-

man of the Teachers-Trustees Singers Will Meet at Bray

| PEARS—Del Monte 22<br>No. 2½ can                                      | C PINEAPPLE JUICE<br>Del Monte—3 cans for                   | 25c        |  |  |
|-----------------------------------------------------------------------|-------------------------------------------------------------|------------|--|--|
| STRING BEANS                                                          | 3 Cans<br>No. 2                                             | 25c        |  |  |
| CATSUP<br>14 oz. Bottle 12                                            | C Swan Down Cake Flour with<br>measuring spoons, 1 pkg.