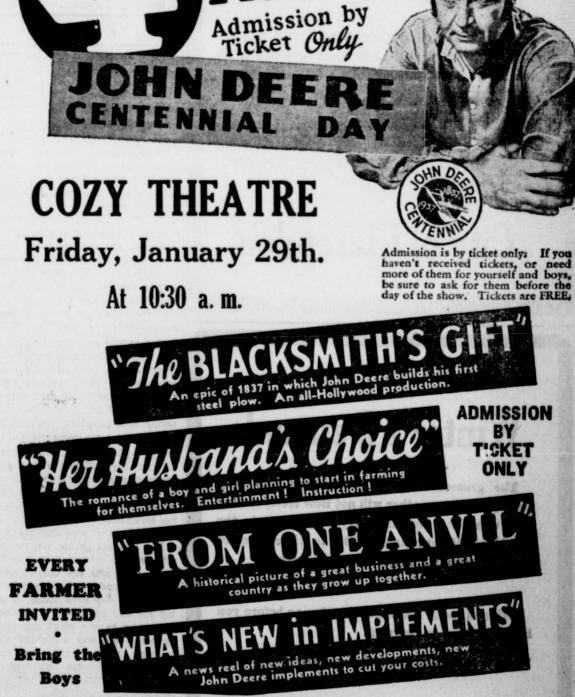

ho relays the information to Mary's father.

Joe is forced into the big game of the season.

After a number of dumb plays which weaken the faith of everyone but the girl-Joe about-faces and makes a series of such brilliant ones that he wins both the game and the girl. But see Joe in action!

Carol Hughes, who made such a hit with Joe in "Earthworm Tractors," is delightful as the pretty polo enthusiast. "Skeets" Gallagher does the dead-pan valet with gusto. Gordon Elliott is Joe's rival and Joseph King is Mary's country-gentleman pa. David Newell is her brother, Olive Tell her mother -and Fay Holden is Joe's effusive Aunt Minnie. George E. Stone and Charles Foy are effective as the comical crooks.

As an added attraction Joe throws in some unique tricks and for good measure sings a Chines



Enjoy this day of entertainment and education with us . ... a fitting celebration to commemorate the building of the first steel plow by John Deere onehundred years ago. Learn of new machines, new methods, new economies, new ways to cut your costs.

**CLARENDON GRAIN CO.** 

Borger spent Sunday with Mr. and Mrs. Cliff Johnson. NO WONDER JOE LIKES POLO Mr. and Mrs. Gene Noland of Clarendon spent Sunday afternoon with Mr. and Mrs. Lu McClellan. Mr. and Mrs. Thomas Clayton of Sunnyview spent Sunday with Mr. riday night. Many interesting and Mrs. Slayton Mahaffey. Max Wilson of Chamberlain spent Friday night with Frank Where do you seek to find a so-Willard Cook returned Saturday Knox, Velma Johnson, Margaret from a visit in Wellington with his Lu McClellan spent the week end with homefolks.