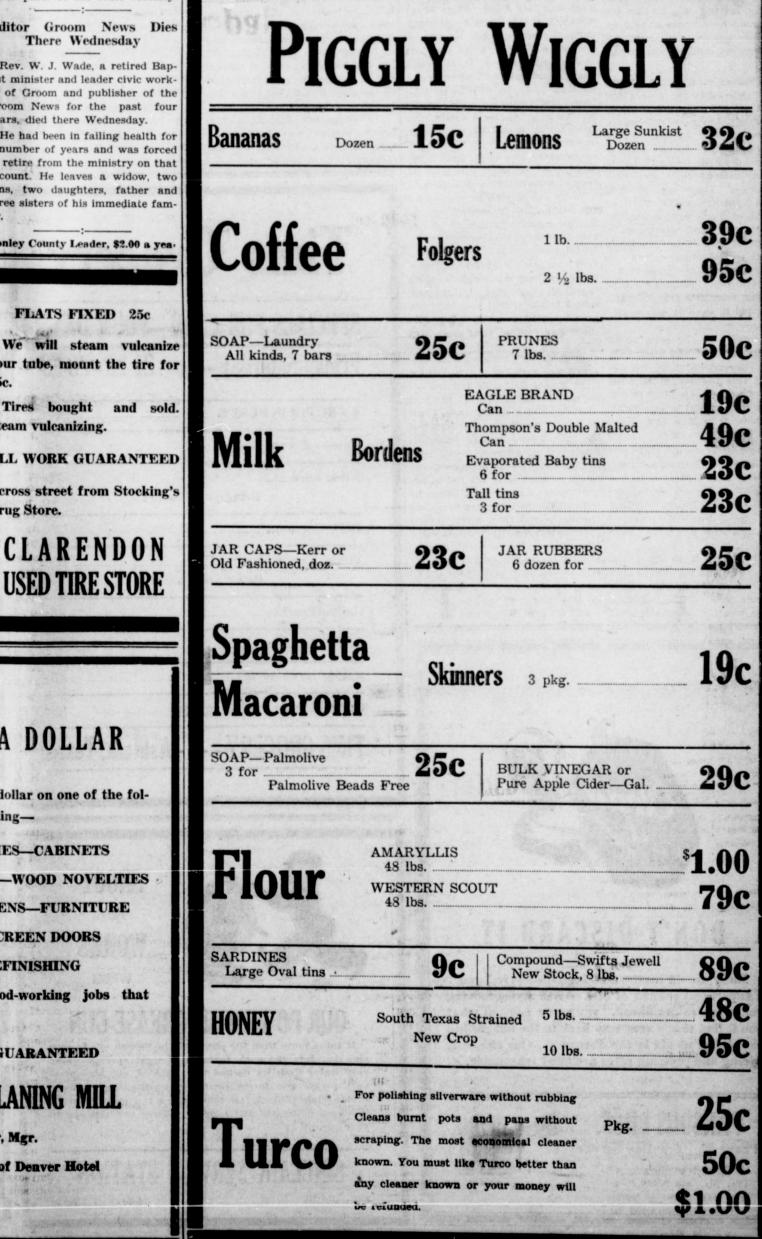

ice in the land, will be organized here as they have been doing in several

other parts of the state recently.

### There Wednesday

Rev. W. J. Wade, a retired Baptist minister and leader civic worker of Groom and publisher of the Groom News for the past four years, died there Wednesday.

He had been in failing health for a number of years and was forced writer's visit, the main canning to retire from the ministry on that season had not yet arrived, but account. He leaves a widow, two sons, two daughters, father and put up and a large number of three sisters of his immediate fam-

growing, the canning industry will Donley County Leader, \$2.00 a yea

FLATS FIXED 25c

We will steam vulcanize your tube, mount the tire for

Tires bought and sold.

ALL WORK GUARANTEED

**USED TIRE STORE** 





**Hedley Golfers Best Turkey** In Game Sunday Afternoon

Hedley's crack golf players played a fifteen match game with Turkey on their course Sunday afternoon winning ten of the matches.

Adamson defeated E. Christian 7-6; Hickey lost to Frozzart 1 up; Austin won from Russell 1 up 19 holes; Johnson lost to C. Gilmore 5-3; Bogey defeated A. Christian 3-2; Copeland lost to Coker 2-1; J. Swinney won from B. Gilmore 3-2; Allen lost to Moore 4-2; Latimer defeated Kelly 1 up 19 holes; Doherty defeated Franz 3-1; E. is just as responsible legally and in Reeves defeated Pyatt 2 up; L. every other sense of the word as Reeves defeated R. Christian 6-4; though it were done over its own Pirtle won from Jenkins 7-5; Rains defeated S. Christian 5-4; T. Swinney lost to Cooper 1 down.

preservation as a