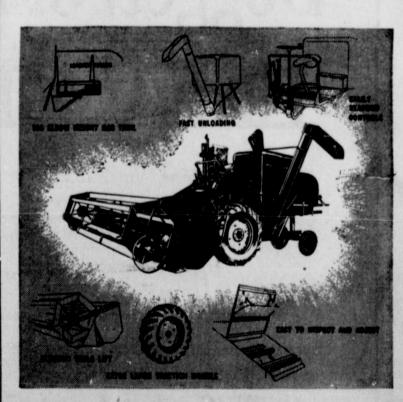

#### NEW MASSEY-HARRIS "26" AND "27" SELF-PROPELLEDS ARE THE EASIEST COMBINES TO OPERATE

★ Ease of operation, simplicity, convenience are just natural results of the common sense construction of the 12 foot "26" and 16 foot "27."

You finish a tough day of harvesting feeling relaxed and satisfied when you own a new Massey-Harris combine. You combine faster, easier . . . everything is right there before you—all controls at your fingertips. Gas tank

Massey-Harris combine. You combine today . . . get the best for your farm. Don't forget to ask about the new combine principle—Balanced Separation.

is low for easy filling . . . Grain tank unloads in a jiffy . . inspection panels provide fast adjustment and lubrication . . . extra large wheels take the jars and jolts out of rough fields and give sure footed traction. See the new "26" and "27"