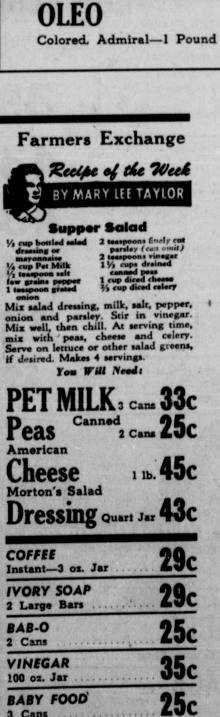

#### This Tastes Good In Texas

Recipe of the Week MOLASSES CRINKLES

3/4 cup shortening 1 cup brown sugar

4 tablespoons molasses 21/4 cups sifted flour 1/4 teaspoon salt 2 teaspoons soda

Shape into balls (size of walnuts) and dip tops in sugar. Chill before baking. Bake from 12 to 15 minutes in 375° F. oven. Make from three to four dozen (21/2 inches in diameter).

½ teaspoon cloves

1 teaspoon ginger

1 teaspoon cinnamon

LET'S HAVE A PICNIC Complete Menu Chicken Baked in Sour Cream

Creamy Potato Salad Onions, Radishes, Celery and Pickles

Homemade Bread Fresh Peaches - Molasses Crinkles Iced Tea