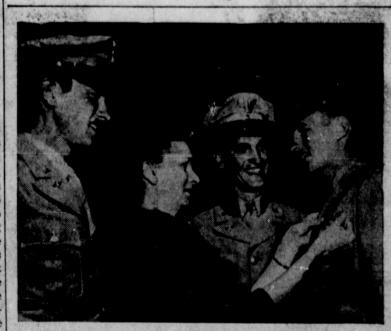

MOTHER PROUDLY PINS PILOT'S WINGS ON SON BARKSDALE FIELD, IA. - As Mrs. Terrell Brely of Oklahoma City, Okla., pins shiny new pilot wings on her newly graduated son Alfred, her other two sons, lat Lts. Joseph and James, also pilots, look on approvingly. The Brelys are a unique family in the Air Force, for Mrs. Braly has seen four sons commissioned as pilots. The fourth son. Terrell, Jr., was killed in a B-17 during the war.