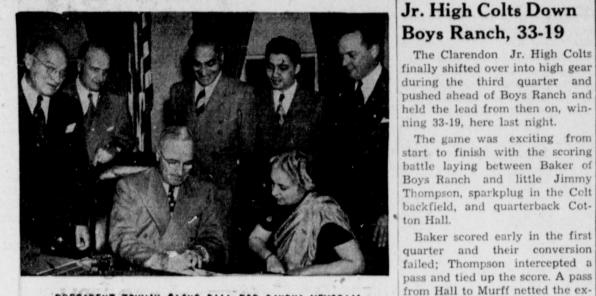

#### water lines and changing dead Bronchos Lose Close Game To Skyrockets

The Clarendon Bronchos play-

took to the air which kept them Smith. The Sheriff stated that Arthur | Fire Prevention Week on the top side of the ledger all | Smith. | Burial was in Citizens Ceme-Clarendon residents, especially and fourth quarters. The Broncs rangements. the school students have been remained scoreless until early in Chavez were both charged with fully reminded of the importance the fourth quarter when Bradreceiving and concealing stolen of fire prevention this week in ford took a blocked punt on the property, the Sheriff added. He observance of the State-wide Fire Rocket 45 and went all the way for the first score. Adams put the Mayor Joe Jones made talks to pigskin through the uprights for each of the schools Wednesday the extra. The next time the of them were between 17 and 20 and was accompanied to the Broncs got the ball Jenkins flipyears of age and two of them had building by part of the fire de- ped a pass to LaGrone who eludpartment and fire truck. In a fire ed a host of tacklers by twisting drill at Jr. High the building was and turning and went 54 yards for emptied in two minutes. The sen- the second counter. Adams' conior high evacuated their building version was good again which in less than two minutes which tied the score 14-14. The Broncs were on the move again and late end of the Gulf Storm this past | The fire Insurance key rate for in the fourth they had driven to week end receiving quite freakish Clarendon is 27 which is very the Rocket 20 yard line making weather for this time of the year. good in comparison with other a last effort to score again before Some sections of the county re- towns. During 1948 there was a the game ended. A Bronc pass ported extra heavy rain, some paid insurance loss of \$1,755. was intercepted by Norman at hail and strong winds. Some dam- During the past five years this this point and he took it all the way back up the field to give the community and southward across In an effort to improve in every Skyrockets their winning touchthe county toward Brice. The of- way, the local volunteer fire de- diwn. Just before the half, the ficial weather station at the air- partment has been having a fire Broncs barely missed a counter port reported only .14 inches of drill twice each month on each when they lost the ball on the Rocket goal line.