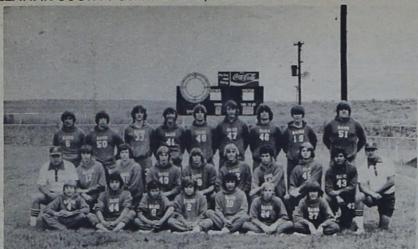

BAIRD JR. HIGH BOYS TRACK WINNERS-Back row: Darryl Harris, Brian Fears, Richard Rhynes, Alan Bohannon, Joe Clark. Seated: Davy Vestal, Larry Segura, Kelly McLaughlin, Greg Austin, 2nd 220 and 3rd 100 and Billy Plunk, 3rd in 880.

#### Jr. High Boys Place 4th

BAIRD-The Baird Jr. High boys track team scor- Putnam ed 561/2 points and placed

Those placing were: 440 yd. Relay-3rd

100 yd. dash-Greg Austin 3rd, Kelly McLaughlin

880-Bill Plunk, 3rd; Brian Fears, 4th; Billy Kelley-5th 60 yd. I. Hurdles-Darryl Harris, 5th

220-Greg Austin, 2nd 220 L. Hurdles-Darryl Harris, 4th

1320-Larry Segura, 5th 1320 Relay-5th

Pole Vault-Kelly Mc-Laughlin-4th, Alan Bohan-

High Jump-Kelly Mc-Laughlin, 5th; Davy Ves-

The boys put forth a very good effort in all