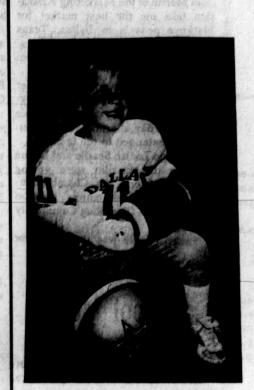

Flowers were once cultivated for food. In prehistoric Mexico, people ate the starchy roots of dahlias.

Tom Lande

September 26, 1985

Walker McAnear Box 1118 Clarendon, Texas 79226

Dear Walker:

TL:ba

I enjoyed your picture and seeing you in a Cowboys' uniform. You are a fine looking young man for five years of age and we are happy you are such a loyal Cowboys fan.

We are enclosing some materials, and hope you enjoy them. Keep rooting for us.

Sincerely yours,

Som Landry
Tom Landry

6116 N. CENTRAL EXPRESSWAY \* DALLAS, TEXAS 75206 \* 214-369-8000

SARTHE FAS

First from the start.