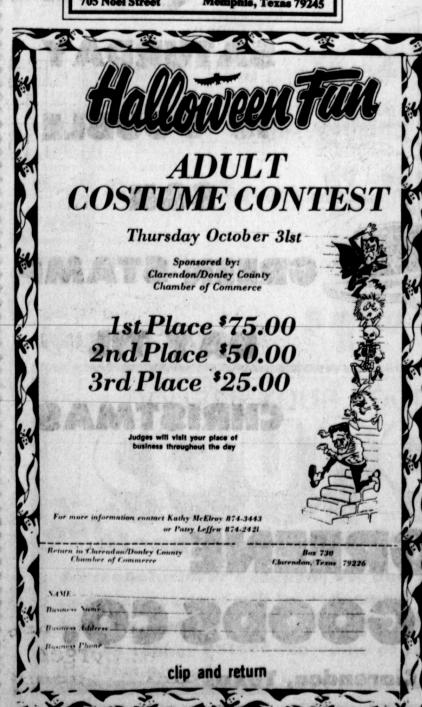

#### Halloween Costume contest to be held

The Clarendon-Donley County Chamber of Commerce will be sponsoring a costume contest for the area work forces on Halloween Day, Thursday, October 31. The judges will be coming to your store or office location searching to find the "Best" costume. Cash prizes will be given to the 1st, 2nd and 3rd place winners in the respective amounts of \$75, \$50, and \$25...so...go up in the attic and down in the basement and drag out all those old treasures. If your location has not received an entry form, please contact the Chamber office or Greene Dry Goods for an entry form. This form must be completed and turned in for the judges to be sure and see everyone in costume.

We would like to ask the area businesses and offices to support our efforts by allowing and encouraging their employees to participate in this event. We would also like to invite everyone to come out and see the people of Clarendon, Hedley and Howardwick at their best.