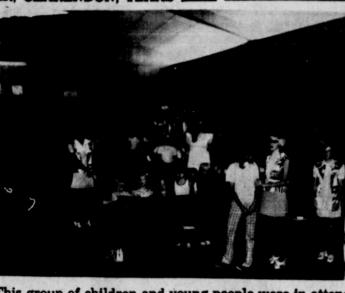

LIONS ENJOY FAMILY NIGHT ICE CREAM SUPPER - Members of the Clarendon Lions Club dispensed with their regular luncheon Tuesday to make way for the family night Ice Cream Supper at the City Park Tuesday evening. It was most enjoyable as you can see. Top photo, left, (l to r) Boss Lion Allen Estlack, Rev. Owen McGarity dipping cream, Frank White anxiously waiting his turn; Top right-Waiting for ice cream time, (1 to r), County Agent Ronald Gooch, Maurice Risley, Homer Estlack and Howardwick visiting Lion Glenn Doty. Lower left, families gathered, left to right. Mrs. Gene Alderson, Katrina Messer, Mrs. P. C. Messer, Mrs. Dennis Rattan, Denise Stepp, Mrs. John Wayne Stepp, Mrs. Maurice Risley. Lower right-This group was sure going for the delicious ice cream, (I to r), Dot Doty, Ann Stepp, Gene Alderson, Dennis Rattan, Homer Estlack. Staff Photo