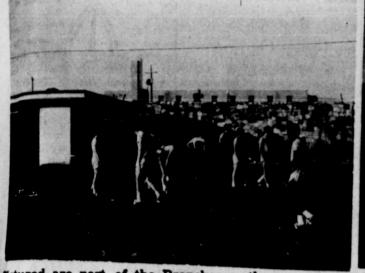

Yes, This Is Clarendon - A place where, with proper and untiring leadership, progress is made and young men are molded as our future leaders. Above is a photo of members of Scout Troop No. 33, under the leadership of Scoutmaster Tommie Saye, as they enjoyed their fleet of canoes on Greenbelt Lake Tuesday evening. These boys and local citizens have raised \$2,100 for equipment . . . and it is really being put to good use. Those enjoying the outing were Paul Hermesmeyer, Keith Floyd, Kyle Hill, Terry Putman, Chris Ford, Billy Price, Billy Gardner, Dwight Hardin, Steve Rives, Butch Blackburn, Donny Garman, Daniel Alexander, Dan Sawyer, Dean Hawkins and Gary Thomas. Photo by Save's