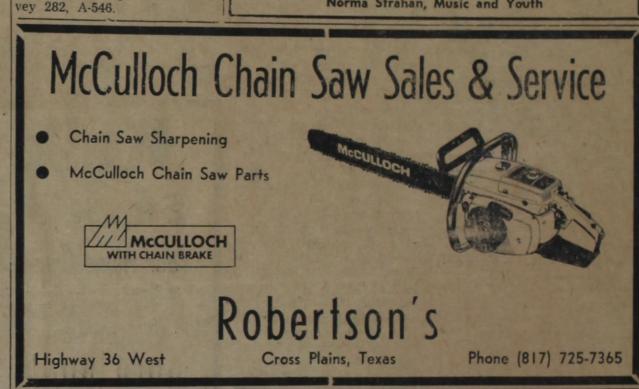

south and 660 feet from the west lines of Stephen Jones

Site for No. 1-B. J. M. Green wood is on a 171-acre lease.

Location is 467 feet from the south and 2,530 feet from the west lines of the same survey Other test is No. 1-C. J. M.

Greenwood, located on a 1,757acre lease.

Drillsite is 4,178 feet from he south and 1,757 feet from he west lines of the same survey.

Clasp Envelopes at Review

participants can plant as many casing at 3,200 feet. Total depth Mr. and Mrs. Howard McGowen of Brownwood visited their back to 3,200 feet. daughter and family, Mr. and Target prices for 1979, per Gas-oil ratio was 1,016-1. Mrs. Ron Bagley, Chad and Shana, of Cross Cut and other

Production is from per-

Survey.



Knox Waggoner, Pastor -:- Parsonage Phone 725-6266 Norma Strahan, Music and Youth



## DUE 3 WILDCAT TESTS

## **Many Services**



We can point out our banking services with pride. They're designed to make the life nicer for folks. Loans? They make it possible to obtain thtat dream house, new automobile, long awaited vacation. Checking account? Regular or Special they help keep family finances in order. We've got lots of other services to offer, too. That's what's great about a Full Service Bank!



P. O. BOX 68 PHONE 817 - 725-6141 MEMBER FEDERAL DEPOSIT INSURANCE CORPORATION

**Daniel Ingram** Sharron Ann Gage Mrs. Bert Evans Mrs. Jack Thomas

#### DECEMBER 19

Weldon McCorkle Max Watson Dwayne Wilson Don Gardner Mrs. Betty Jones Dee Barr Mrs. Joe Coppinger Malinda Moore Greg McNutt David Reed

#### DECEMBER 20

Robert Ray Simons Don Penn William Reynclds Bonnie Shep