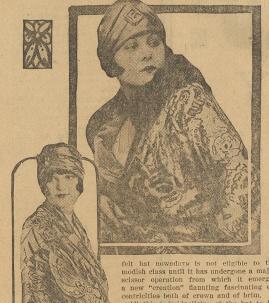

s have written us that effect.

Or. Caldwell did not approve of astic physics and purges. He did believe they were good for human ings to put into their system. In a actice of 47 years he never saw yreason for their use when a mediae like Syrup Pepsin will empty bowels just as promptly, more analy and gently, without griping diarra to the system. Keep free from constipation! It has your strength, hardens your arries and brings on premature olds. Do not let a day go by without bewel movement. Do not sit and pe, but go to a druggist and get one the generous bottles of Dr. Caldwell's Syrup Pepsin, Take the proper see that night and by morning you prepaid a FREE SAMPLE BOTTLE.

Novel by Phonograph

For Colds, Grip or Influenza

#### HATS AND WRAPS OF METAL CLOTH: FAVOR SNUG FELTS AND SOLEILS



In Magnificent Formal Attire.



Hats of the Season.

Are finished with hemstitching and fagoting of seams which lend to their attractiveness. Sometimes there is a center square of gold brocade bordered a quarter of a yard deep with a weave of silver.

There's a clever knack in wearing these metal cloth shawls which must be acquired to give them the proper cache. Of course, if one prefers they can be enwrapped snugly about the shoulders as pictured to the left. However, the newest thing is to trivial in fall over like a large collar, enfolding the remainder of the shawl about the proper cache. The model to the left below strasses an off-the-face flange and a felt bow trimming at the back. The last has left the cache in the cache of the shawl about the sh



"BAYER ASPIRIN" - Genuine

Unl