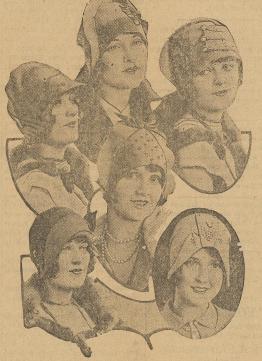

r. Caldwell did not approve of astic physics and purges. He did believe they were good for human ings to put into their system. In a actice of 47 years he never saw yreason for their use when a mediae like Syrup Pepsin will empty bowels just as promptly, more analy and gently, without griping diarra to the system. Keep free from constipation! It has your strength, hardens your arries and brings on premature olds. Do not let a day go by without bewel movement. Do not sit and pe, but go to a druggist and get one the generous bottles of Dr. Caldwell's Syrup Pepsin, Take the proper see that night and by morning you prepaid a FREE SAMPLE BOTTLE.

Novel by Phonograph

For Colds, Grip or Influenza

#### HATS AND WRAPS OF METAL CLOTH: FAVOR SNUG FELTS AND SOLEILS



In Magnificent Formal Attire.



Hats of the Season.

Are finished with hemstitching and fagoting of seams which lend to their attractiveness. Sometimes there is a center square of gold brocade bordered a quarter of a yard deep with a weave of silver.

There's a clever knack in wearing these metal cloth shawls which must be acquired to give them the proper cache. Of course, if one prefers they can be enwrapped snugly about the shoulders as pictured to the left. However, the newest thing is to trivial in fall over like a large collar, enfolding the remainder of the shawl about the proper cache. The model to the left below strasses an off-the-face flange and a felt bow trimming at the back. The last has left the cache in the cache of the shawl about the sh



"BAYER ASPIRIN" - Genuine

Unless you see the "Bayer Cross" on