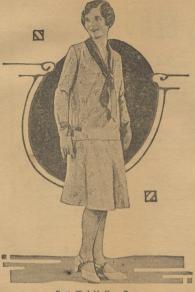

### FLORAL PRINTS FOR HOUSEWEAR: SUPPLE SILHOUETTE IN FAVOR

Queen's Blue Crepe With French Gray