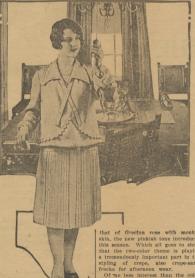

### FLORAL PRINTS FOR HOUSEWEAR: SUPPLE SILHOUETTE IN FAVOR

Queen's Blue Crepe With French Gray