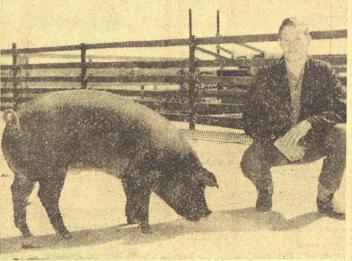

to take an active part in the high of 30-35 was predicted the club collect in unison. tion was expected.

IT'S SHOW TIME - FFA Chapter President Allen Senterfitt, shown above, was grooming his hog for the Cisco Livestock Show on March 5-6 when the picture the following vice presidents election. A mayor and two machinery for which he had commissioners will be named contracted. He put the loss senior at Cisco High School and a 4th year ag student. (Photo courtesy Cotton's Studio).