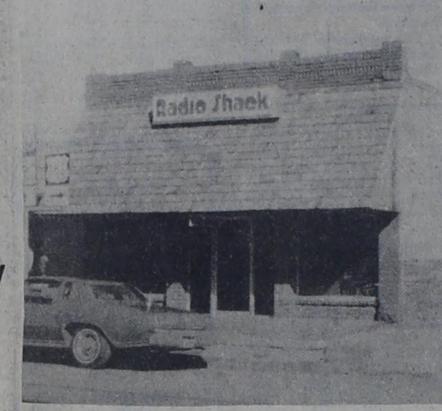

**10 Pages In 1 Section** 

Stero Central, 805 Avenue D, is headquarters for Radio Shack, where a complete line of Radio Shack equipment is available. (Staff Photo)

15°

Robert McCoy, owner and operator of Stero Central, is standing in front of Stero Central, which is now also headquarters for Radio Shack. (Staff Photo)

ing to Robert McCoy. Radio Shack is an internationally-known Tandy Corporation with over 3500 Radio Shack States of America. In addition, there are approximately 277 stores in Canada, 330 in Europe

**Swine Flu Immunization Clinic Has Very Good** 

# 1420

and Radio Shack International Avenue D., Cisco, has recently become an authorized dealer for Radio Shack products, accord-Worth, Texas.

Mr. McCoy reports that they stock Radio Shack brands, but now offer a full line of Radio they also offer such well-known brands as Marantz and Pioneer. Shack equipment in stock and he also stated that anything in stores and dealers in the United the Radio Shack catalog is now Stereo Central is primarily a building with expanded retail available to the local public. He wholesale business which offers facilities which will continue to went on to say they have a long its merchandise at a price which list of available merchandise is a littler lower than normal which ranges from citizen's retail prices. He stated that and 100 in Australia, which brings a total of over 4200 stores band radios and antennas to car Stereo Central offers pretty and dealers. Texas, alone, has stereos, home stereos, televis- compatible prices to any other

worth of meals and \$5 gift present to win were Mrs. E.L. certificate to gift shop at Wallace, Jo Ann Harvey, Jammie's; J.M. Ledbetter won a bucket of chicken from Lit'l

Stereo Central, located at 805 close to 300 Radio Shack dealers ions, T.V. games, hi-fi stereo store in this area. Mr. McCov's systems as well as a full line of local business, which is now in Headquarters is located in Fort records and tapes. Mr. McCoy its 7th year, also services explained that not only do they companies all over the state of Texas and into Oklahoma.

Future plans for McCoy's Stereo Central and Radio Shack Mr. McCov emphasized that call for a new 6,000 square foot offer everyday low prices. Mr. McCoy said that construction on their new building should start around the 1st of the year. The local store is owned and operated by Mr. McCoy and his wife, Shelly, who have two children.

Shack store, but it will actually ANOTHER NEW SIGN is at be the Linton Batteas Builder's the Stereo Central building. building.

Their sign is a Radio Shack sign Radio Shack will build a store which shows that they are now in that same general area, but it an authorized dealer of Radio is not under construction, yet. Plans for its construction to Be sure to stop by and look at begin around the 1st of the