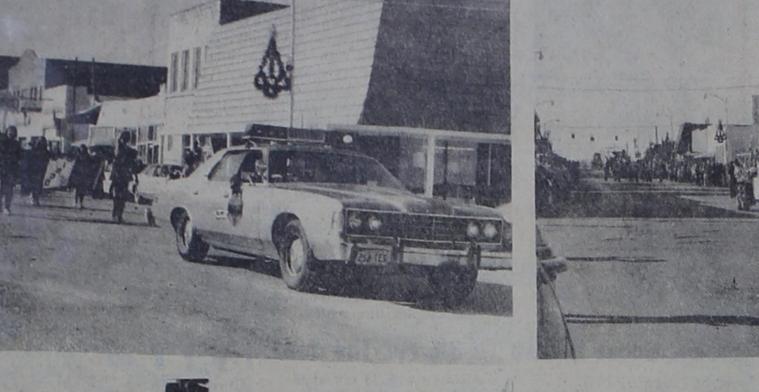

## Hall Of Remarks **By Herrel Hallmark** CONTRACTORISTICS CONTRACTORISTICS

THERE WAS A good turnout of local citizens in town Saturday, for both the Christmas parade and also for the Swine Flu Clinic.

The Christmas parade was a fine success with a numerous ories of the parade and a story about the parade appears lost items. elsewhere in today's paper.

was held Saturday in the Corral Room was also successful with a large turnout of area citizens ready to be vaccinated against possible Swine Flu germs. A received their vaccine.

# **Turns Out For Parade**

A large group of people lined the city street Saturday afternoon to watch the Cisco Santa parade. Youngsters anxiously THERE ARE ONLY 14 awaited the appearance of

The Cisco High School band, reported total of 461 people Shop? It is a curved arrow which need to really get busy in order Cisco Junior College band and has two points. One side is to have their shopping finished Wrangler Belles were participants in the parade. The Wrangler Belles performed a

# There were approximately 75 entries from the Cisco area in

Gene Abbott was the parade marshal.

Miss Cisco Gina Davis rode in the fire truck with Santa. Winners were:

Holiday costume-1. Kyle Anderson; 2. Akiko Kleiner; 3. Sally Weatherley. Pets-1. Julie Weathers; 2.