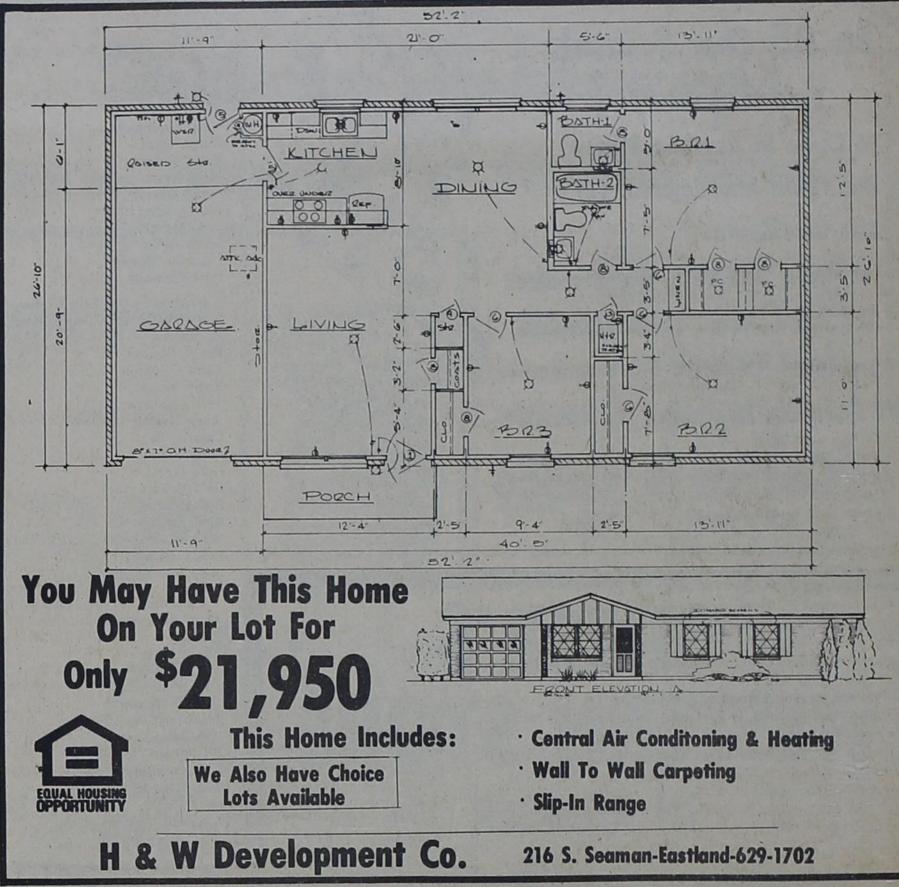

nal grandmother is Mrs. by Nannette Hazel, Lois Elsom, Rav Morris and Helen McAne-Helen Cirillo of Annapolis, lly. The delicious luncheon was Maryland, Maternal grandparents are Mr. and Mrs. Gene arranged by Margory TheBe-Boney of Eastland. Maternal rge, Vivian Allen, and Vera great-grandmother, are Mrs. Pearson, with the fine coopera-Jewell Boney and Mrs. Annie tion of Mrs. Culpepper, Club Harper, both of Ranger. Mrs. Manager and her assistants. About 50 people attended the Dessie Harper of Tyler is the maternal great-great-grand- luncheon, and a fine time was





The shade for a lamp that is to be used for reading, study, or sewing should be 16 to 18 inches on the bottom, 8 to 17 inches at the top, and 10 to 20 inches deep. The lining of the shade should be white to reflect the light.





Hosptial, San Antonio.

Adm.

the greenery, creating a very

73 acres Northwest of Ranger. \$250.00 per acre.

53 acres on the pavement with city water. Near Morton Valley. 40 acres near Kokomo with highway frontage, and 171/2 acres of peanut allotment. \$16,800.00 28 acres located near Lake Leon. Only \$14,000.00 12 acres with 5 bedroom home, barn and other out- buildings. Located South of Cisco. \$20,000.00. 40 acres, partially fenced with some cultivation, highway frontage, and city water. Owner will carry papers. 32 acres with 3 bedroom, 2 bath Mobil home, out buildings, and four- car garage. Extra nice.

**COMMERCIAL PROPERTY** 8 acres located on the Interstate near Ranger. Beauty shop and two lots in Eastland. Can be bought as is, or shop

can be moved. 2 commercial type building