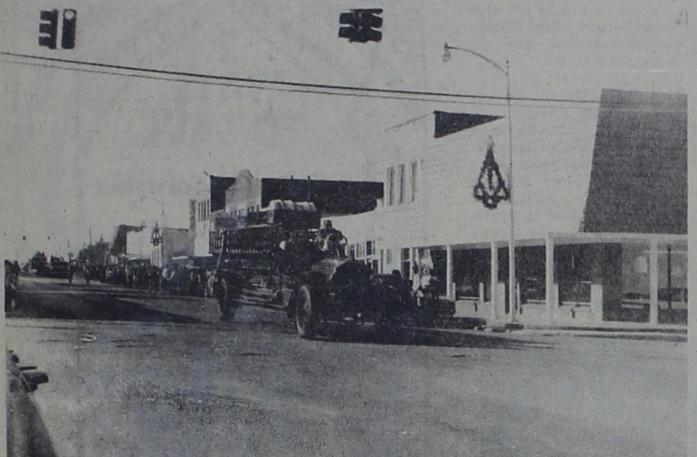

## Hall Of Remarks **By Herrel Hallmark** CONTRACTORISTICS CONTRACTORISTICS

THERE WAS A good turnout of local citizens in town Saturday, for both the Christmas parade and also for the Swine Flu Clinic.

The Christmas parade was a fine success with a numerous ories of the parade and a story about the parade appears lost items. elsewhere in today's paper.

was held Saturday in the Corral Room was also successful with a large turnout of area citizens ready to be vaccinated against possible Swine Flu germs. A received their vaccine.

# **Turns Out For Parade**

A large group of people lined the city street Saturday afternoon to watch the Cisco Santa parade. Youngsters anxiously THERE ARE ONLY 14 awaited the appearance of

The Cisco High School band, reported total of 461 people Shop? It is a curved arrow which need to really get busy in order Cisco Junior College band and has two points. One side is to have their shopping finished Wrangler Belles were participants in the parade. The Wrangler Belles performed a

# There were approximately 75 entries from the Cisco area in

Gene Abbott was the parade marshal.

Miss Cisco Gina Davis rode in the fire truck with Santa. Winners were:

Holiday costume-1. Kyle Anderson; 2. Akiko Kleiner; 3. Sally Weatherley. Pets-1. Julie Weathers; 2.